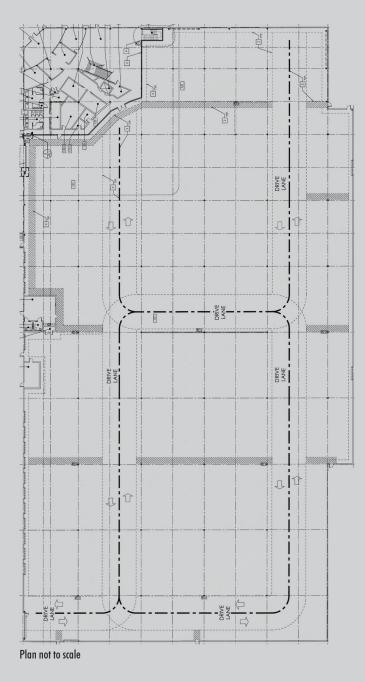

#### **BUILDING AREA:**

- » ±128,173 SF
- » ±10,000 SF 2 story upgraded office with elevator
- » State of the art, open air, flexible office space

#### **INTERIOR CEILING CLEARANCE:**

» 26' - 33' 6" minimum clear height (warehouse)

#### LOADING AREA:

- » 18 dock high doors
- » 5 grade level doors (Two 20' x 20')

#### **PARKING:**

- » Ample parking
- » Generous truck staging capabilities