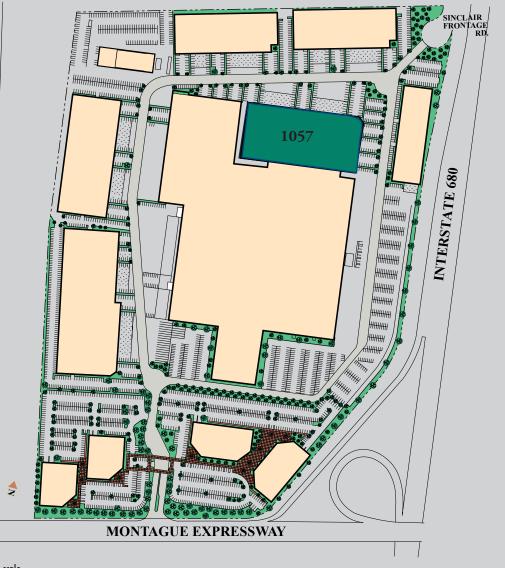

#### **PROJECT:**

- » The master planned Fleming Business Park is Silicon Valley's largest Business Park at 1.2+ million square feet.
- » Walking distance to new Light Rail Station and future BART station (under construction).

#### **COMMENTS:**

- » This facility is located at the junction of *I-680* and Montague Expressway.
- » This location offers immediate access to I-680, and close proximity to I-880 and Highway 237. This site has secondary access from Sinclair Frontage Road.
- » Minutes from Great Mall offering shopping, banks, restaurants and entertainment.

#### **PARKING:**

- » Abundant employee parking with generous truck staging capabilities
- » Additional parking available

Plan not to scale

MILPITAS BOULEVARD.

Ś

WP INVESTMENTS

The information furnished has been obtained from sources we deem reliable and is submitted subject to errors, omissions and changes. Although Colliers International has no reason to doubt its accuracy, we do not guarantee it. All information should be verified by the recipient prior to lease, purchase, exchange, or execution of legal documents. © 2018 Colliers International