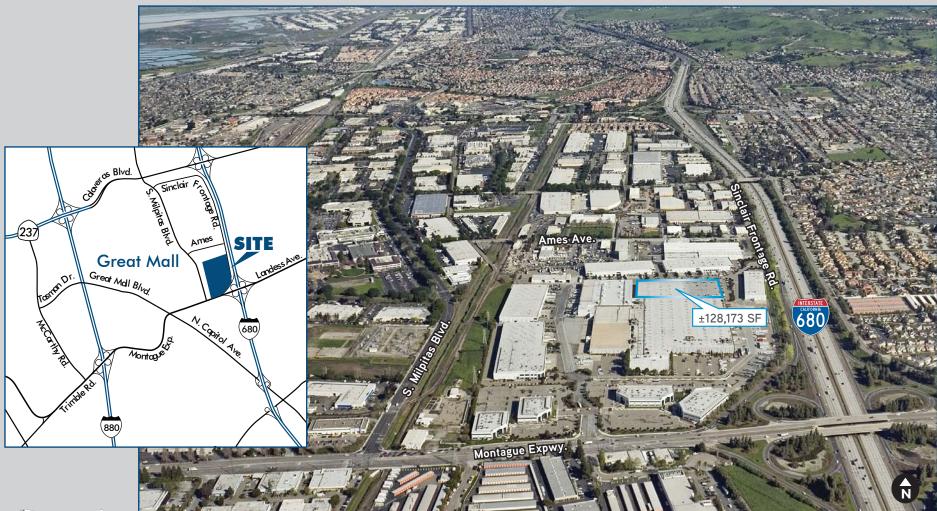

#### **COMMENTS:**

- » This facility is located at the junction of *I-680* and Montague Expressway.
- » This location offers immediate access to I-680, and close proximity to I-880 and Highway 237. This site has secondary access from Sinclair Frontage Road.
- » Minutes from Great Mall offering shopping, banks, restaurants and entertainment.

#### **PROJECT:**

- » The master planned Fleming Business Park is Silicon Valley's largest Business Park at 1.2+ million square feet.
- » Walking distance to new Light Rail Station and future BART station (under construction).