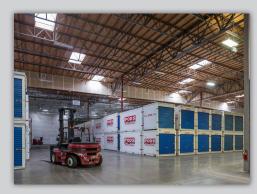

#### LOADING AREA:

- » 18 dock high doors
- » 5 grade level doors (Two 20' x 20')

#### **COMMENTS:**

- » The space is currently leased by PODS
- » Please call and arrange tour
- » Sublease expires September 2026 (Shorter term acceptable - 3/5 years)