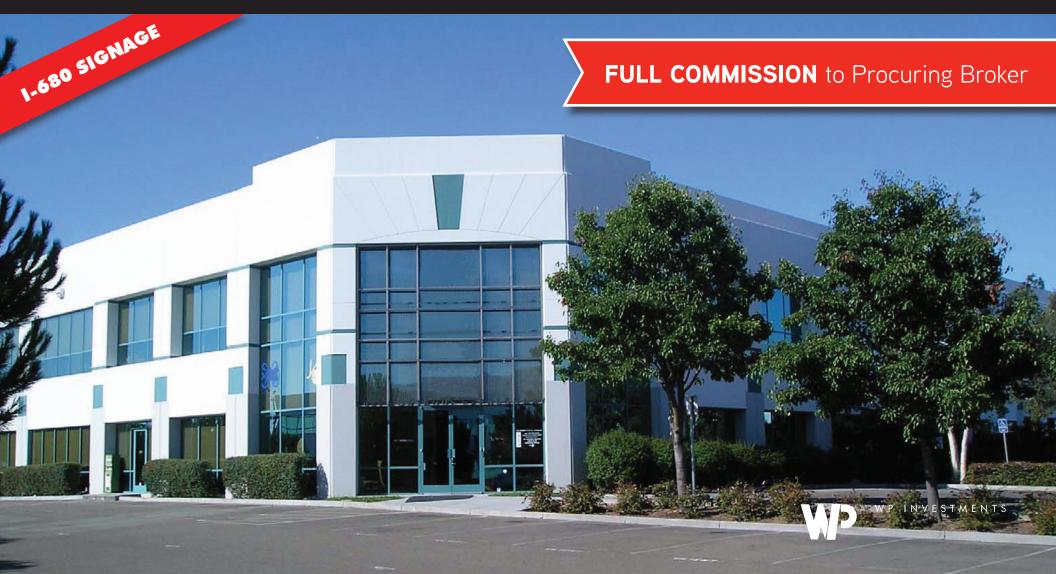

## FOR SUBLEASE PRIME SILICON VALLEY WAREHOUSE FACILITY FLEMING BUSINESS PARK

# 1057 Montague Expressway • Milpitas, California $\pm 128,173$ SF

#### **COMMENTS:**

- » This facility is located at the junction of *I-680* and Montague Expressway.
- » This location offers immediate access to I-680, and close proximity to I-880 and Highway 237. This site has secondary access from Sinclair Frontage Road.
- » Minutes from Great Mall offering shopping, banks, restaurants and entertainment.