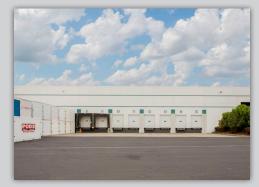

#### LOADING AREA:

- » 18 dock high doors
- » 5 grade level doors (Two 20' x 20')