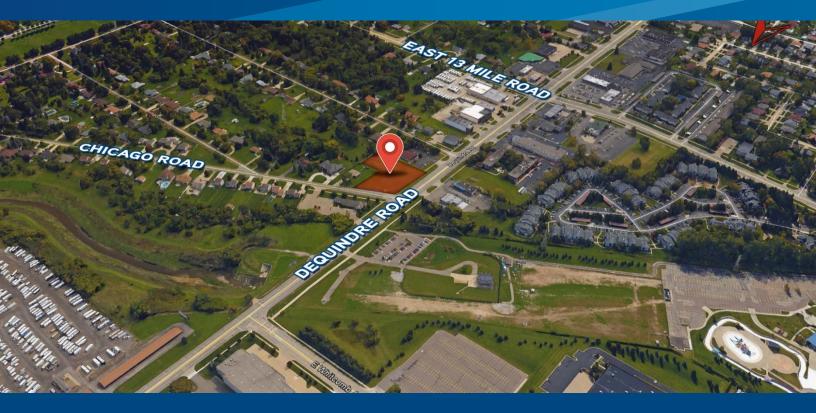

# **0.43 ACRES**

31444 DEQUINDRE ROAD | WARREN, MI

# Land Availability

For Sale

31444 Dequindre Road

Warren, MI 48092

**Sale Price:** \$75,000 **Sale Price /Acre:** \$174,419

Sale Price /SF:

Acreage-Min: 0.43
Acreage-Max: 0.43
Dimensions: Irregular

**Zoning:** C-1 Local Business District