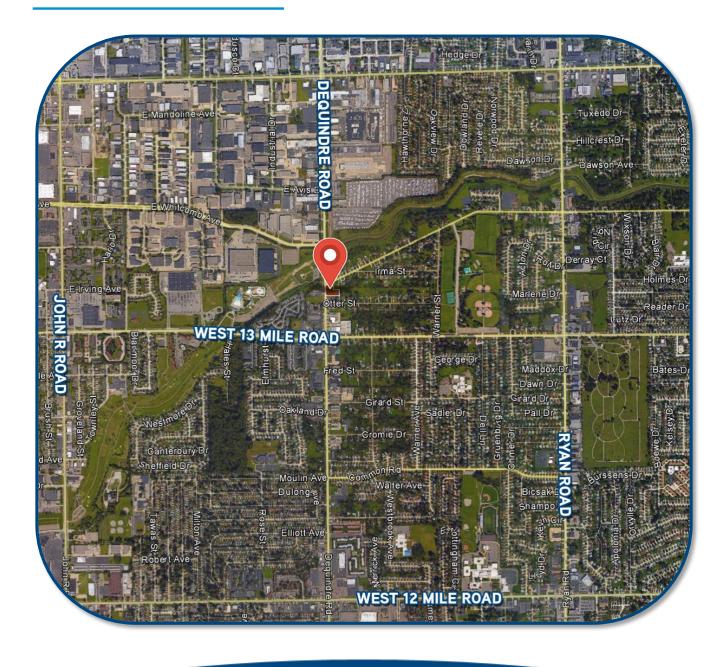

## **0.43 ACRES**







## **MOTIVATED SELLER**

- > PROPERTY HIGHLIGHTS
- 0.43 Acres For Sale at \$75,000.00
- Zoned C-1 (Local Business District)
- Bring All Offers!

COLLIERS INTERNATIONAL
2 Corporate Drive | Suite 300
Southfield, Michigan 48076

## For More Information Call:

SHERIDAN BURTON
PHONE 248 540 1000 EXT 1852
sheridan.burton@colliers.com



colliers.com/detroit









# **0.43 ACRES**



31444 DEQUINDRE ROAD | WARREN, MI

## > LOCATION MAP



# **0.43 ACRES**





### > AERIAL MAP



# Land Availability

For Sale

31444 Dequindre Road

Warren, MI 48092

**Sale Price:** \$75,000 **Sale Price /Acre:** \$174,419

Sale Price /SF:

Acreage-Min: 0.43
Acreage-Max: 0.43
Dimensions: Irregular

**Zoning:** C-1 Local Business District

Possible Use: Commercial

**Utilities:** 

Property Taxes: \$2,387.00 School District: Warren

#### For more information, contact:



#### **Sheridan Burton**

sheridan.burton@colliers.com

#### (248) 540-1000

2 Corporate Drive 400 E. Washington St. Suite 300 Ann Arbor, MI 48104 734 994 3100

248 540 1000

www.colliers.comraffic Count:



County: Macomb

Crossroads:

Parcel #: 13-06-351-002

- 0.43 Acres For Sale at \$75,000.00

- Zoned C-1 (Local Business District)

- Motivated Seller Bring All Offers!

#### Demographics:

Five (5) Mile Radius