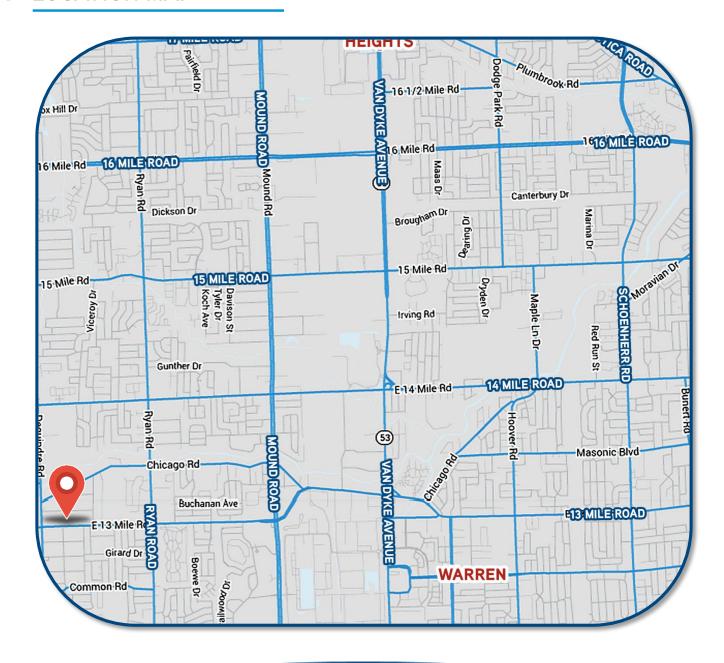

## **0.43 ACRES**







## **MOTIVATED SELLER**

- > PROPERTY HIGHLIGHTS
- 0.43 Acres For Sale at \$75,000.00
- Zoned C-1 (Local Business District)
- Bring All Offers!

COLLIERS INTERNATIONAL
2 Corporate Drive | Suite 300
Southfield, Michigan 48076

## For More Information Call:

SHERIDAN BURTON
PHONE 248 540 1000 EXT 1852
sheridan.burton@colliers.com



colliers.com/detroit









# **0.43 ACRES**



31444 DEQUINDRE ROAD | WARREN, MI

## > LOCATION MAP



# **0.43 ACRES**





### > AERIAL MAP



# Land Availability

For Sale

31444 Dequindre Road

Warren, MI 48092

**Sale Price:** \$75,000 **Sale Price /Acre:** \$174,419

Sale Price /SF:

Acreage-Min: 0.43
Acreage-Max: 0.43
Dimensions: Irregular

**Zoning:** C-1 Local Business District

Possible Use: Commercial

**Utilities:** 

Property Taxes: \$2,387.00 School District: Warren

#### For more information, contact:



#### **Sheridan Burton**

sheridan.burton@colliers.com

#### (248) 540-1000

2 Corporate Drive 400 E. Washington St. Suite 300 Ann Arbor, MI 48104 734 994 3100

248 540 1000

www.colliers.comraffic Count:



County: Macomb

Crossroads:

Parcel #: 13-06-351-002

- 0.43 Acres For Sale at \$75,000.00

- Zoned C-1 (Local Business District)

- Motivated Seller Bring All Offers!