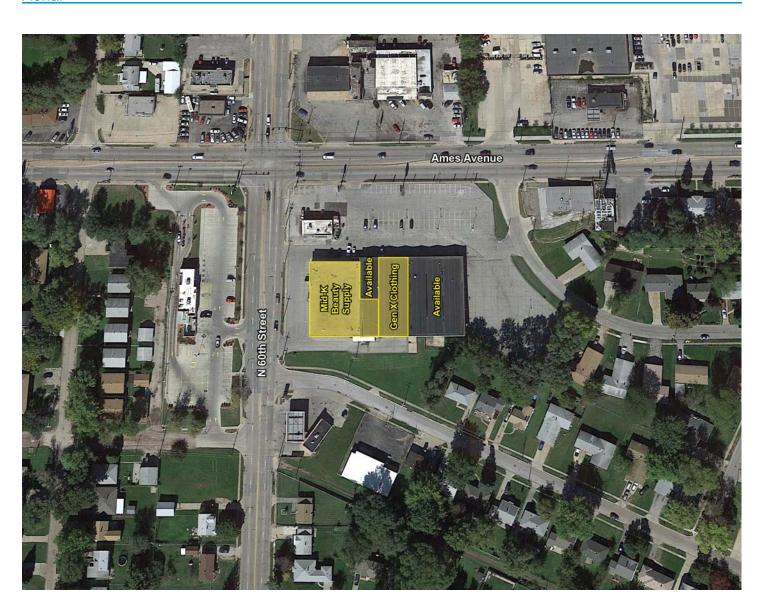

ment project at 60<sup>th</sup> & Ames Avenue. Great traffic counts and close to the new Walmart. Center is anchored by Mid K Beauty Supply and GEN X Clothing will open fall of 2015. Great opportunity for retail or office user.

Abundant parking! Asking rents are for warm shell.

Information furnished is from sources deemed reliable, but is not guaranteed by Colliers International, or its agents, and is subject to change, corrections, errors and omissions, prior sales, or withdrawn without notice.

#### Contact us

AGENT: Cori Adcock +1 402 763 1712 Omaha, NE

Suite D

Suite E

Cori.Adcock@colliers.com

**COLLIERS INTERNATIONAL** 

6464 Center Street | Suite 200

Omaha, NE 68106 www.colliers.com

FOR LEASE > RETAIL/OFFICE SPACE

# AMES PLACE

5921 AMES AVE, OMAHA, NE 68104



**Aerial** 



## Contact us