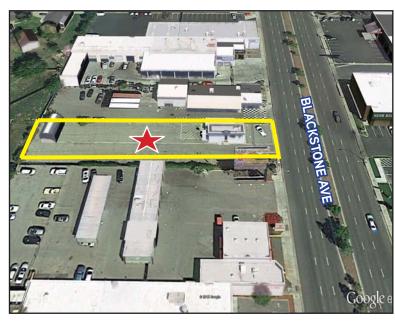

## **Property Profile**

Location: 6261 N. Blackstone Avenue, Fresno, CA

Building Size: Approximately 600 SF Parcel Size: 19,602 SF (.45 acres)

Zoning: C-M-X (Corridor Mixed Use), City of Fresno

Customer

Traffic: Approximately 40,000 cars per day