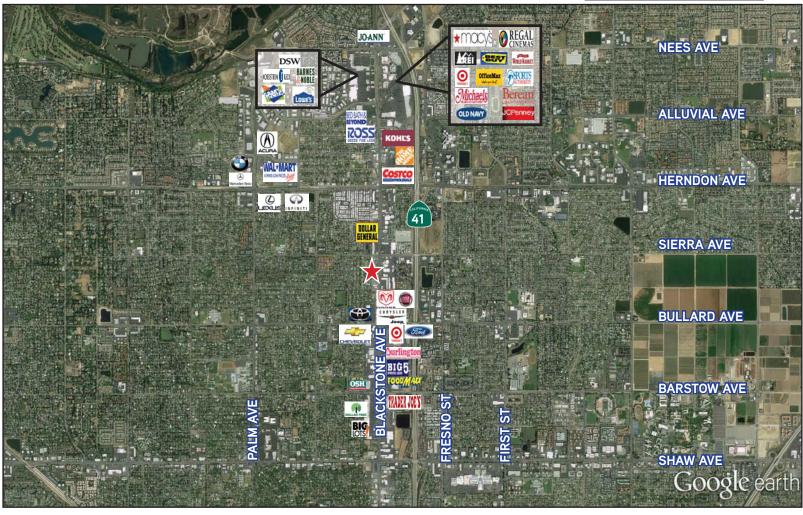

## 6261 N. Blackstone

FRESNO, CALIFORNIA

Street Signage

6261 N. Blackstone Avenue Fresno, California

## **Property Features**

- > Prime Blackstone Avenue Property
- > New Flexible Mix Use Zoning
- > Secure Fenced Parking Lot
- > Street Signage
- > High Customer Traffic Counts
- > Buy or Lease

## **Property Profile**

Location: 6261 N. Blackstone Avenue, Fresno, CA

Building Size: Approximately 600 SF Parcel Size: 19,602 SF (.45 acres)

Zoning: C-M-X (Corridor Mixed Use), City of Fresno

Customer

Traffic: Approximately 40,000 cars per day