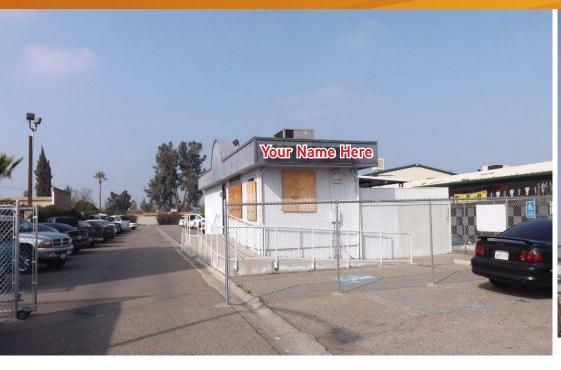

FOR SALE OR LEASE > BUILDING WITH FENCED LOT

## 6261 N. Blackstone

FRESNO, CALIFORNIA

Street Signage

6261 N. Blackstone Avenue Fresno, California

## **Property Features**

- > Prime Blackstone Avenue Property
- > New Flexible Mix Use Zoning
- > Secure Fenced Parking Lot
- > Street Signage
- > High Customer Traffic Counts
- > Buy or Lease

## **Property Profile**

Location: 6261 N. Blackstone Avenue, Fresno, CA

Building Size: Approximately 600 SF Parcel Size: 19,602 SF (.45 acres)

Zoning: C-M-X (Corridor Mixed Use), City of Fresno

Customer

Traffic: Approximately 40,000 cars per day