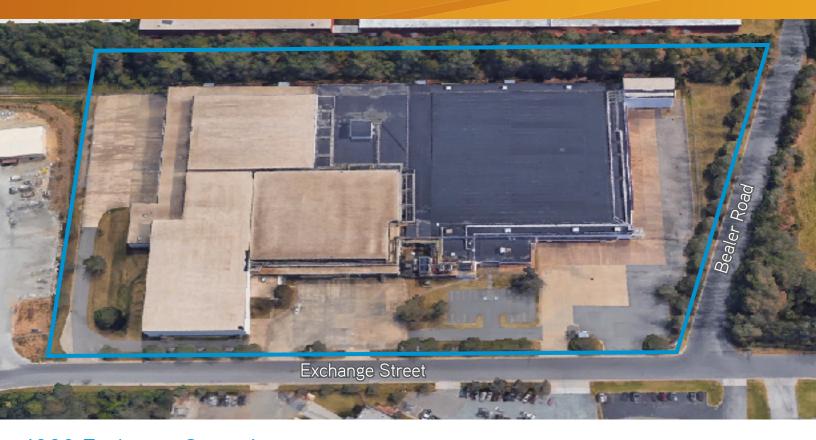

## 1000 Exchange Street >

±47,688 - 149,624 square feet available for lease located in the North submarket of Charlotte, NC. CSX rail service accessible directly behind the property. Situated 1.6 miles from Highway 16, 2.5 miles from Interstate 85, 4.7 miles from Interstate 485 and 4.6 miles from Interstate 77.

#### Building Amenities >

- > ±47,688 149,624 SF Available
- > 26 Dock High Doors with Pit Levelers > Heavy Power
- > Rail served by CSX
- > Outside Storage Available
- > LED Lighting

- > Ceiling Height 20'-32.5'
- > Zoned I-2 (Heavy Industrial)
- > Fully Fenced with Guard Shack
- > Lease Rate: \$3.75 PSF NNN