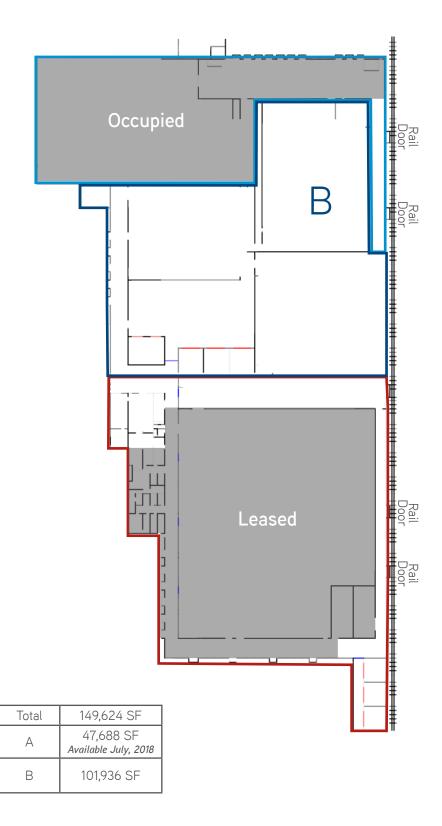

#### Floor Plan >

#### Building Amenities >

- > ±47,688 149,624 SF Available
- > 26 Dock High Doors with Pit Levelers > Heavy Power
- > Rail served by CSX
- > Outside Storage Available
- > LED Lighting

- > Ceiling Height 20'-32.5'
- > Zoned I-2 (Heavy Industrial)
- > Fully Fenced with Guard Shack
- > Lease Rate: \$3.75 PSF NNN