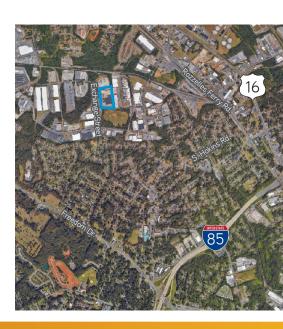

## 1000 Exchange Street >

±47,688 - 149,624 square feet available for lease located in the North submarket of Charlotte, NC. CSX rail service accessible directly behind the property. Situated 1.6 miles from Highway 16, 2.5 miles from Interstate 85, 4.7 miles from Interstate 485 and 4.6 miles from Interstate 77.