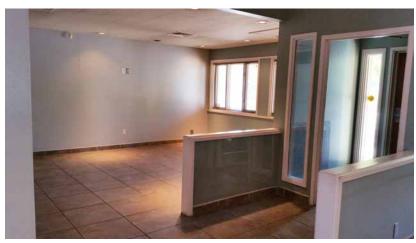

### **Building Amenities**

- > Existing medical buildout includes:
  - 8 exam rooms with sinks
  - 7 offices
  - Large reception area with built-in counter
  - Multiple ADA restrooms
  - Lab and x-ray areas
  - Server room
  - Break room
  - Storage
- > Easy access to area hospitals and the Big-I
- > Parking ratio 5:1,000
- > Exterior improvements in process
- > Monument and building signage
- > HUB Zone certified