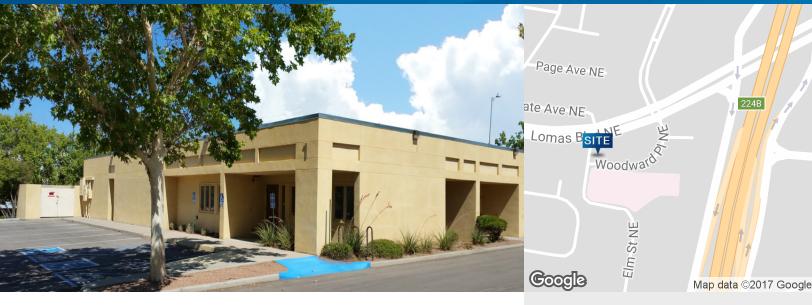

## Freestanding Medical Office Building

700 LOMAS BLVD NE, ALBUQUERQUE, NM 87102

### Freestanding Medical Office Building

- > Lease Rate:
- \$15.50 SF/Yr Modified Gross
- > Lease Type:
  - Lot Size:
- 0.67 Acres
- > Available Space:
- +/- 5.232 SF
- > Zoning:

>

C-2