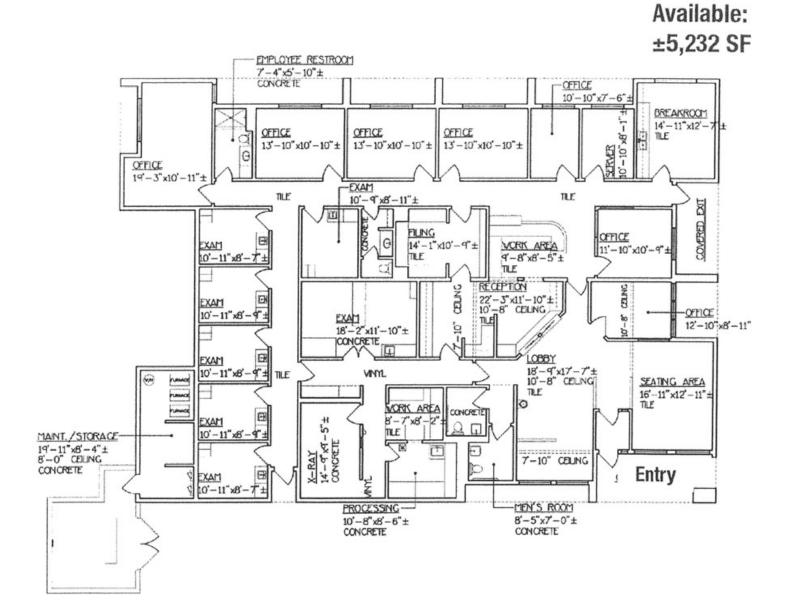

### Freestanding Medical Office Building

- > Lease Rate:
- \$15.50 SF/Yr Modified Gross
- > Lease Type:
  - Lot Size:
- 0.67 Acres
- > Available Space:
- +/- 5.232 SF
- > Zoning:

>

C-2

### **Building Amenities**

- > Existing medical buildout includes:
  - 8 exam rooms with sinks
  - 7 offices
  - Large reception area with built-in counter
  - Multiple ADA restrooms
  - Lab and x-ray areas
  - Server room
  - Break room
  - Storage
- > Easy access to area hospitals and the Big-I
- > Parking ratio 5:1,000
- > Exterior improvements in process
- > Monument and building signage
- > HUB Zone certified