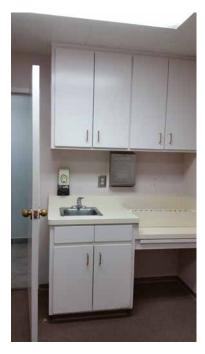

### **Building Amenities**

- > Existing medical buildout includes:
  - 8 exam rooms with sinks
  - 7 offices
  - Large reception area with built-in counter
  - Multiple ADA restrooms
  - Lab and x-ray areas
  - Server room
  - Break room
  - Storage
- > Easy access to area hospitals and the Big-I
- > Parking ratio 5:1,000
- > Exterior improvements in process
- > Monument and building signage
- > HUB Zone certified