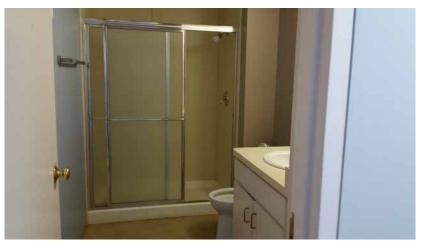

### **Building Amenities**

- > Existing medical buildout includes:
  - 8 exam rooms with sinks
  - 7 offices
  - Large reception area with built-in counter
  - Multiple ADA restrooms
  - Lab and x-ray areas
  - Server room
  - Break room
  - Storage
- > Easy access to area hospitals and the Big-I
- > Parking ratio 5:1,000
- > Exterior improvements in process
- > Monument and building signage
- > HUB Zone certified