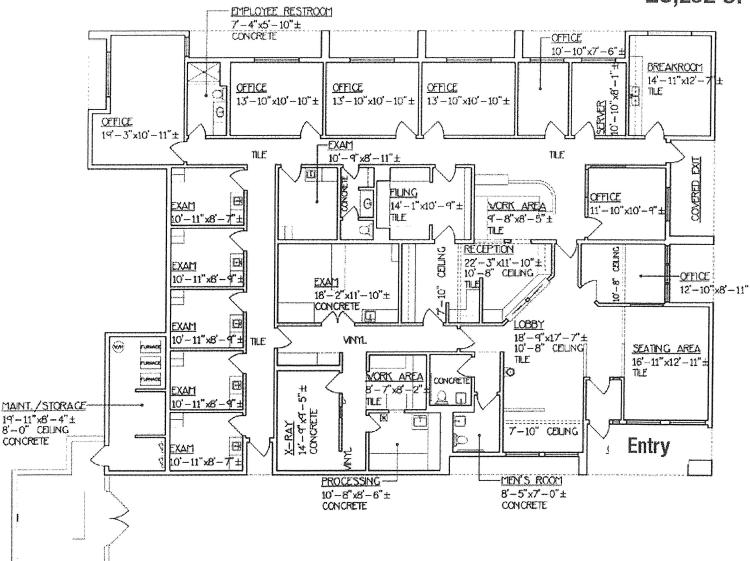

### **Building Amenities**

- > Existing medical buildout includes:
  - 8 exam rooms with sinks
  - 7 offices
  - Large reception area with built-in counter
  - Multiple ADA restrooms
  - Lab and x-ray areas
  - Server room
  - Break room
  - Storage
- > Easy access to area hospitals and the Big-I
- > Parking ratio 5:1,000
- > Exterior improvements in process
- > Monument and building signage
- > HUB Zone certified

# Available: ±5,232 SF