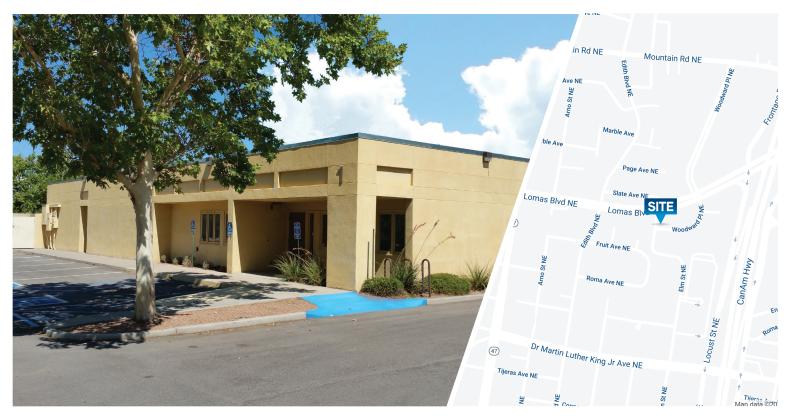

## Freestanding Medical Office Building

700 LOMAS BLVD NE, ALBUQUERQUE, NM 87102

Accelerating success.

#### Freestanding Medical Office Building

Lease Rate: \$15.50/SF
 Lease Type: Modified Gross
 Available Space: +/-5,232 SF
 Lot Size: 0.67 Acres
 Zoning: MX-L