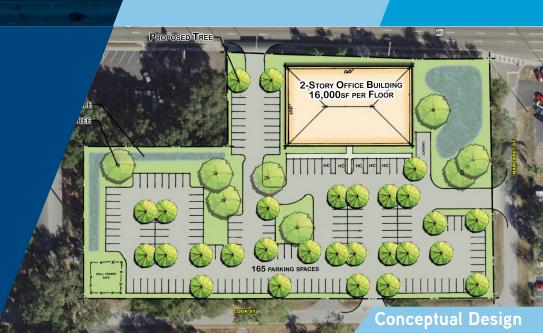

## **Key Features/Highlights**

- > Estimated 28,000 32,000 SF, two story medical office building
- > 6/1,000 parking
- > 3.24 acre site with 381 feet of frontage on Brandon Boulevard
- > Purchase Price: \$3,200,000
- > 64,000 vehicles per day on Brandon Boulevard
- > Multiple physician specialties are in high demand, see page 2
- > Excellent opportunity to close now for permitting/design and demolish upon sale-lease expiration, short term lease back through Q3 2018
- > Call to confirm cell tower income

## Site Information

| Site Area                               | 3.24 acres                         |                                         |
|-----------------------------------------|------------------------------------|-----------------------------------------|
| Parcel ID                               | U-26-29-20- ZZZ-<br>000002-62360.0 |                                         |
| Zoning                                  | CG                                 |                                         |
| Frontage                                | 381 feet                           |                                         |
| Vehicles per Day<br>(Brandon Boulevard) | 64,000                             |                                         |
| Assessed Value<br>(2017)                | Land<br>Improvements<br>Total      | \$933,650<br>\$1,048,210<br>\$1,981,860 |
| Property Taxes (2017)                   | \$35,788.07                        |                                         |