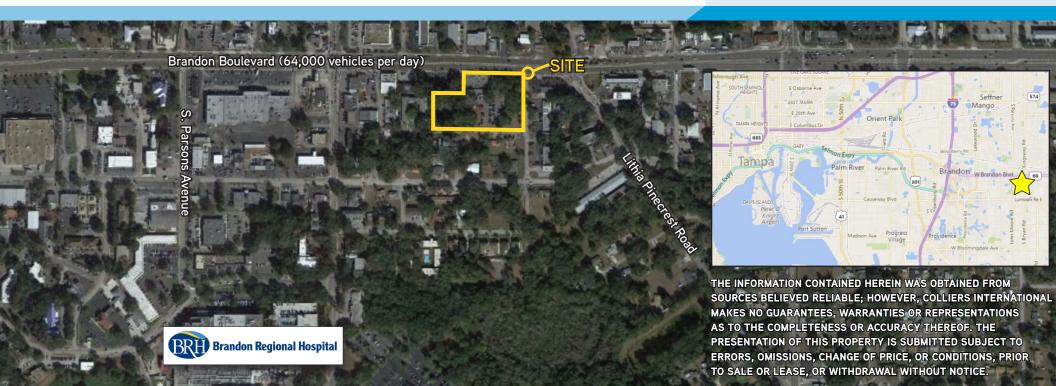

## **Key Features/Highlights**

- > Estimated 28,000 32,000 SF, two story medical office building
- > 6/1,000 parking
- > 3.24 acre site with 381 feet of frontage on Brandon Boulevard
- > Purchase Price: \$3,200,000
- > 64,000 vehicles per day on Brandon Boulevard
- > Multiple physician specialties are in high demand, see page 2
- > Excellent opportunity to close now for permitting/design and demolish upon sale-lease expiration, short term lease back through Q3 2018
- > Call to confirm cell tower income

## Site Information

| Site Area                               | 3.24 acres                         |                                         |
|-----------------------------------------|------------------------------------|-----------------------------------------|
| Parcel ID                               | U-26-29-20- ZZZ-<br>000002-62360.0 |                                         |
| Zoning                                  | CG                                 |                                         |
| Frontage                                | 381 feet                           |                                         |
| Vehicles per Day<br>(Brandon Boulevard) | 64,000                             |                                         |
| Assessed Value<br>(2017)                | Land<br>Improvements<br>Total      | \$933,650<br>\$1,048,210<br>\$1,981,860 |
| Property Taxes (2017)                   | \$35,788.07                        |                                         |