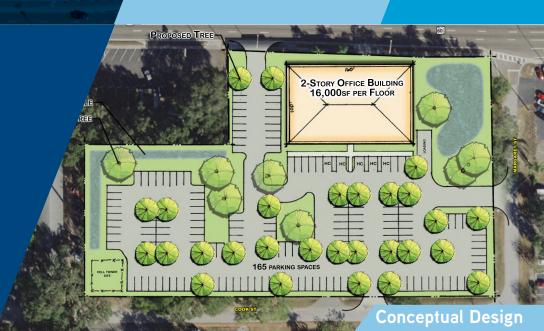

## Key Features/Highlights

- > Estimated 32,000 SF, two story medical office building
- > 6/1,000 parking
- > 3.24 acre site with 381 feet of frontage on Brandon Boulevard
- > Purchase Price: \$3,200,000
- > 64,000 vehicles per day on Brandon Boulevard
- > Multiple physician specialties are in high demand, see page 2
- > Excellent opportunity to close now for permitting/design and demolish upon sale-lease expiration, short term lease back through Q3 2018
- > Call to confirm cell tower income

## Site Information

| Site Area                               | 3.24 acres                         |                                         |
|-----------------------------------------|------------------------------------|-----------------------------------------|
| Parcel ID                               | U-26-29-20- ZZZ-<br>000002-62360.0 |                                         |
| Zoning                                  | CG                                 |                                         |
| Frontage                                | 381 feet                           |                                         |
| Vehicles per Day<br>(Brandon Boulevard) | 64,000                             |                                         |
| Assessed Value<br>(2017)                | Land<br>Improvements<br>Total      | \$933,650<br>\$1,048,210<br>\$1,981,860 |
| Property Taxes (2017)                   | \$35,788.07                        |                                         |