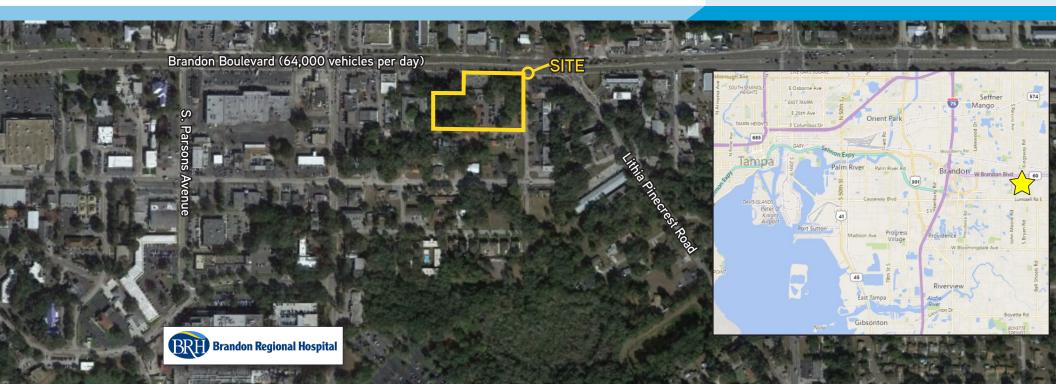

## Key Features/Highlights

- > Estimated 32,000 SF, two story medical office building
- > 6/1,000 parking
- > 3.24 acre site with 381 feet of frontage on Brandon Boulevard
- > Purchase Price: \$3,200,000
- > 64,000 vehicles per day on Brandon Boulevard
- > Multiple physician specialties are in high demand, see page 2
- > Excellent opportunity to close now for permitting/design and demolish upon sale-lease expiration, short term lease back through Q3 2018
- > Call to confirm cell tower income

## Site Information

| Site Area                               | 3.24 acres                         |                                         |
|-----------------------------------------|------------------------------------|-----------------------------------------|
| Parcel ID                               | U-26-29-20- ZZZ-<br>000002-62360.0 |                                         |
| Zoning                                  | CG                                 |                                         |
| Frontage                                | 381 feet                           |                                         |
| Vehicles per Day<br>(Brandon Boulevard) | 64,000                             |                                         |
| Assessed Value<br>(2017)                | Land<br>Improvements<br>Total      | \$933,650<br>\$1,048,210<br>\$1,981,860 |
| Property Taxes (2017)                   | \$35,788.07                        |                                         |