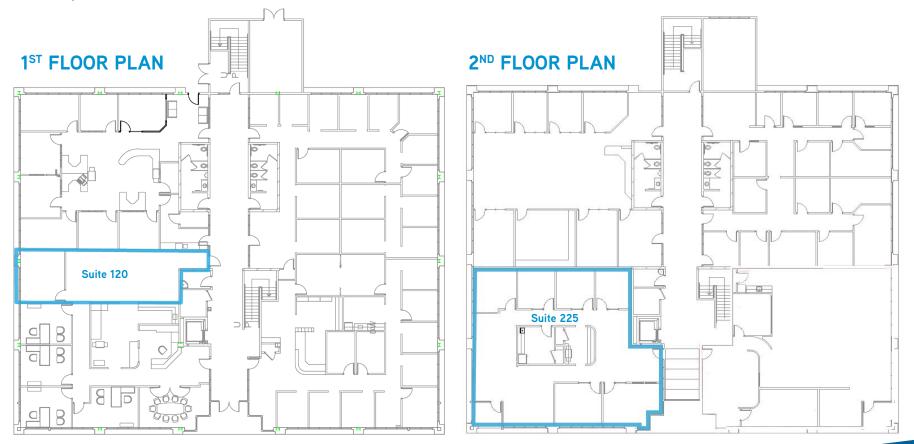

## SPACE AVAILABLE

| Suite | Size     | Rate           |
|-------|----------|----------------|
| 120   | 966 SF   | \$18.00 psf FS |
| 225   | 2,795 SF | \$18.75 psf FS |