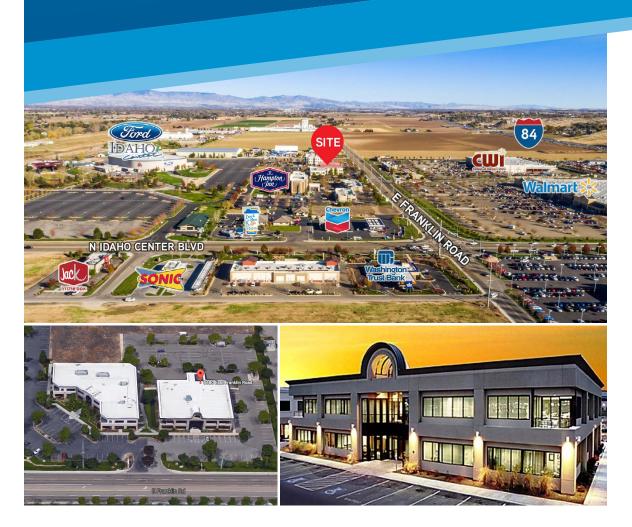

## **HIGHLIGHTS**

»

- » Class A Office building in front of » Ample parking, Ford Idaho Center

  - Easy Access to Freeway
- Elevator for 2nd floor suites »
- » Full Service rates include janitorial

- private outside deck
- » Tl's Negotiable
- » Call for showings