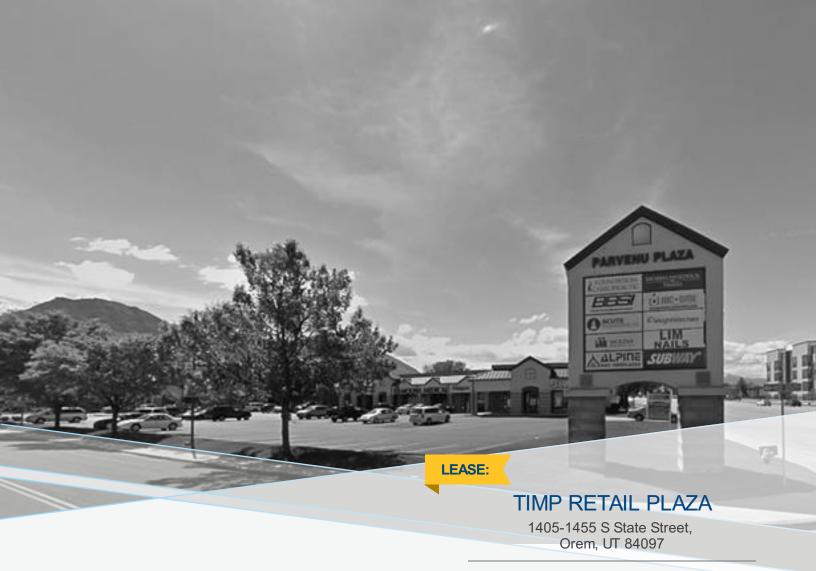

## **FEATURES AND AMENITIES**

Located on State Street, just south of the University Place Mall and minutes from I-15. Surrounded by multiple restaurants and other amenities. 1,505 up to 4,515 SF Available. Exterior Building & Monument signage available. Other tenants include Weight Watchers, Subway, Lim Nails, Strategic Staffing, Intermountain Orthopedic Care, Morris Murdock, Acute Engineering, Tax...