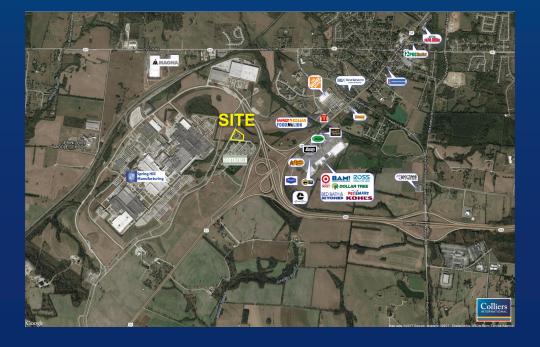

## Contact Us:

DICKIE VAUGHN Associate +1 615 850 2706 dickie.vaughn@colliers.com

- Private mini-campus environment Strategically located in Spring Hill, TN
- > Adjacent to GM assembly plant
- > Convenient location to Saturn Parkway/I-65/I-840

## Office Building - For Sale or Lease

Colliers is pleased to offer this stand alone office building with 6,100 SF of office space on situeated on 3.32 AC. This building can be expanded to 8,000 SF and is located in Tennessee's fastest growing family community, Spring Hill. The property is conveniently located at the intersection of Saturn Parkway and US Highway 31, directly in front of the GM Manufacturing plant. This site has a private mini-campus environment.