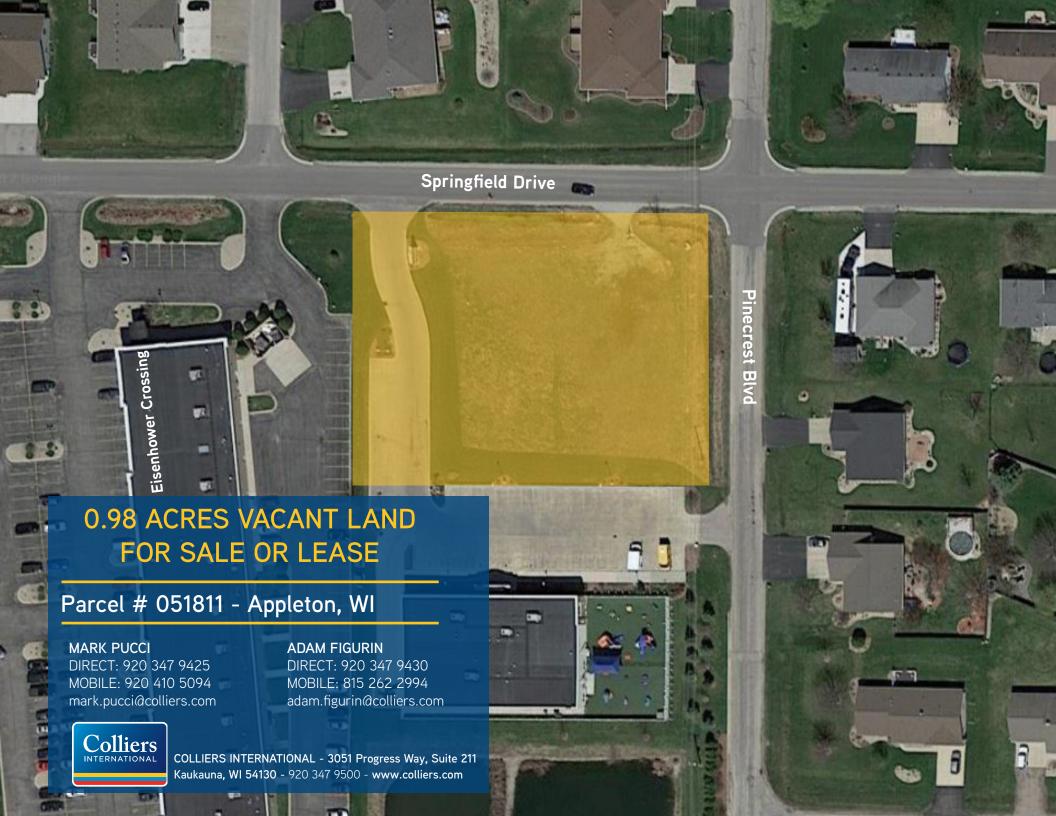

## SITE OVERVIEW

- 0.98 Acres of vacant Land Available For Sale or Lease
- Located adjacent to Eisenhower Crossing retail corridor
- Close proximity to Hwy 441
- Abundance of area amenities

# SITE INFORMATION

Parcel ID: 030051811

Zoning: Commercial

Lease Rate: \$12.00/SF NNN

**Asking Price:** \$235,000