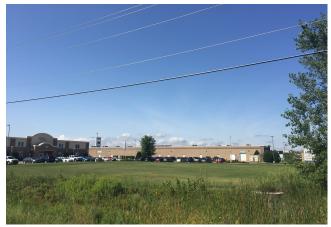

## SITE OVERVIEW

- 0.98 Acres of vacant Land Available For Sale or Lease
- Located adjacent to Eisenhower Crossing retail corridor
- Close proximity to Hwy 441
- Abundance of area amenities