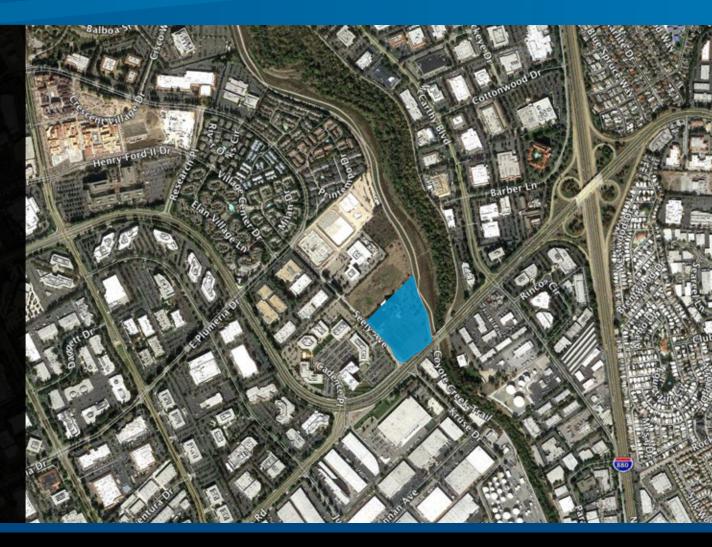

## Location:

Property is located towards the north corner of the intersection of Montague Expressway and Seely Avenue, San Jose, CA.

Site: One parcel 11.22 acres. APN 97-15-33

Current Use: Agricultural

Zoning: Industrial Park (IP)

## Location:

Property is located towards the north corner of the intersection of Montague Expressway and Seely Avenue, San Jose, CA.

### Site:

One parcel 11.22 acres. APN 97-15-33

Current Use: Agricultural

Zoning: Industrial Park (IP)