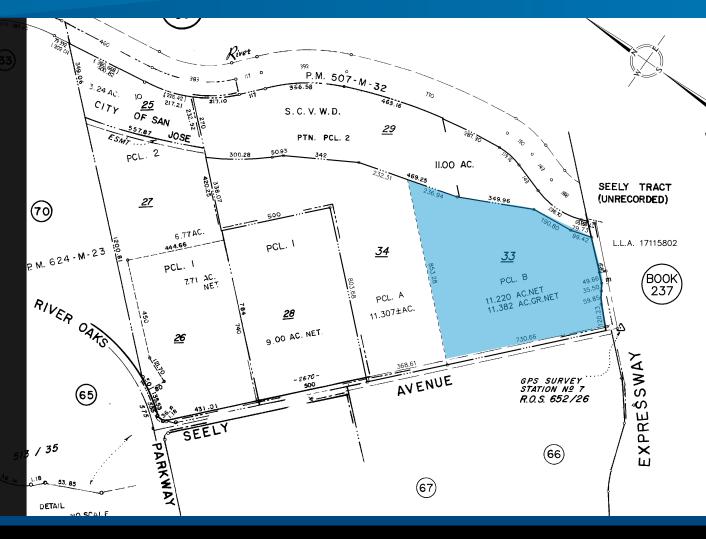

## Location:

Property is located towards the north corner of the intersection of Montague Expressway and Seely Avenue, San Jose, CA.

Site: One parcel 11.22 acres. APN 97-15-33

Current Use: Agricultural

Zoning: Industrial Park (IP)

## Location:

Property is located towards the north corner of the intersection of Montague Expressway and Seely Avenue, San Jose, CA.

### Site:

One parcel 11.22 acres. APN 97-15-33

Current Use: Agricultural

Zoning: Industrial Park (IP)