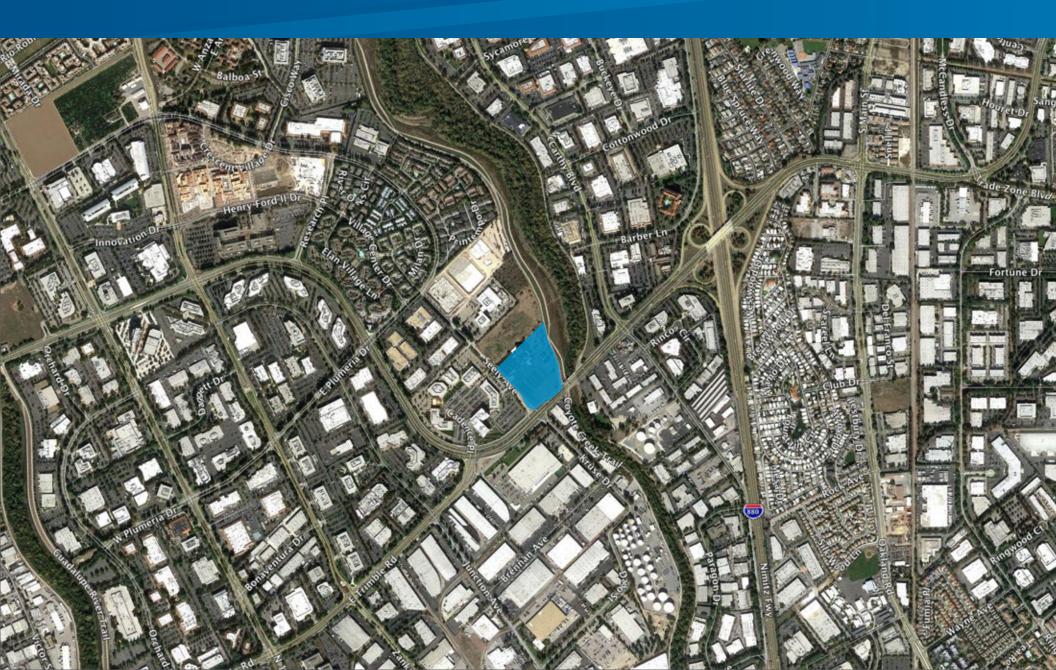

## Location:

Property is located towards the north corner of the intersection of Montague Expressway and Seely Avenue, San Jose, CA.

Site: One parcel 11.22 acres. APN 97-15-33

Current Use: Agricultural

Zoning: Industrial Park (IP)

## Location:

Property is located towards the north corner of the intersection of Montague Expressway and Seely Avenue, San Jose, CA.

### Site:

One parcel 11.22 acres. APN 97-15-33

Current Use: Agricultural

Zoning: Industrial Park (IP)