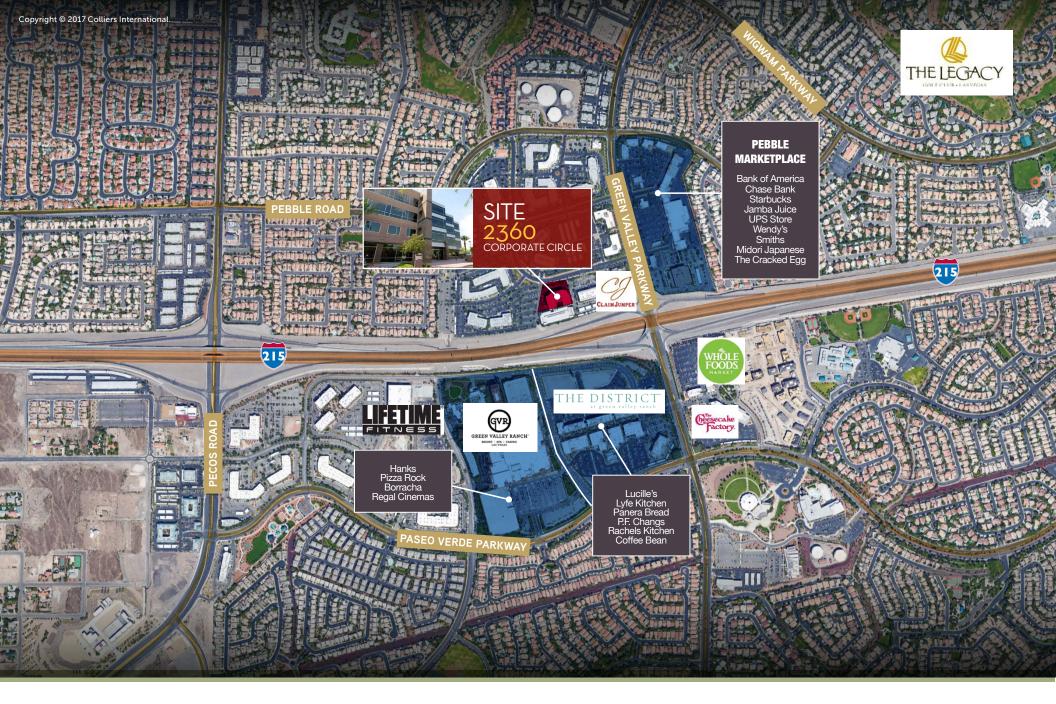

# 2360 CORPORATE CIRCLE

2360 Corporate Circle is a ±134,163 square foot four-story Class A office building located at Green Valley Corporate Center at the NWC of the Green Valley Pkwy I-215 Interchange.

#### LOCATION

2360 Corporate Circle is located in the heart of Henderson within the 90 acre master-planned office park of Green Valley Corporate Center. The building features a stunning modern, environmentally friendly design and upscale finishes. The property offers tenants immediate access to nearby amenities including Claim Jumper Restaurant & Bar, a hotel/casino, and abundance of retail shopping and banking; all within immediate walking or 5 minute driving distance. The Las Vegas "Strip", McCarran International Airport, and the Central Business District of Las Vegas can all be accessed directly from the property via the I-215 Interstate.

### **PROPERTY HIGHLIGHTS**

- Four-Story Class A Office Building
- LEED Certified
- \$2.10-\$2.20 per RSF, NNN
- 4.7:1000 Parking Ratio including Covered and Uncovered Parking
- Abundance of Amenities
- Immediate Freeway Access