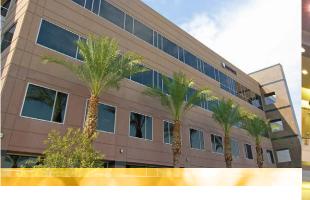

## 2360 CORPORATE CIRCLE HENDERSON, NV 89074

±134,163 square foot, four-story, Class A office building

UNDER NEW OWNERSHIP

# 2360 CORPORATE CIRCLE

2360 Corporate Circle is a ±134,163 square foot four-story Class A office building located at Green Valley Corporate Center at the NWC of the Green Valley Pkwy I-215 Interchange.

#### LOCATION

2360 Corporate Circle is located in the heart of Henderson within the 90 acre master-planned office park of Green Valley Corporate Center. The building features a stunning modern, environmentally friendly design and upscale finishes. The property offers tenants immediate access to nearby amenities including Claim Jumper Restaurant & Bar, a hotel/casino, and abundance of retail shopping and banking; all within immediate walking or 5 minute driving distance. The Las Vegas "Strip", McCarran International Airport, and the Central Business District of Las Vegas can all be accessed directly from the property via the I-215 Interstate.