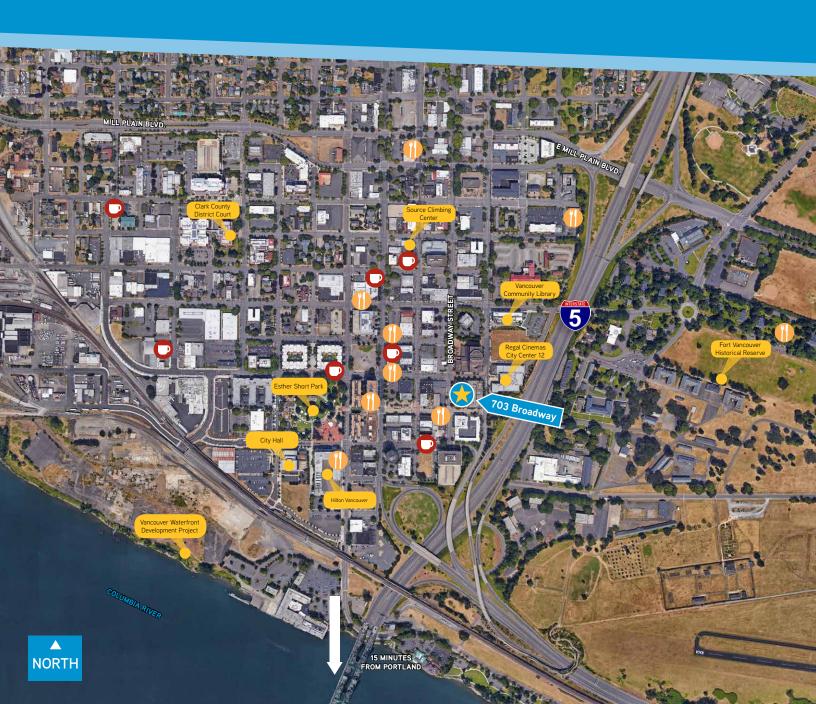

## Ample parking and some of the best views in downtown Vancouver

Parking Spaces

6th & 7th Floor C-Tran Bus of Building 4 min walk away

Fibre-Optic Enabled

Walk Score™ Esther Short Park in walking distance

24-Hour, Key **Card Access** 

**Easy Access** I-5 & SR 14

Accessible