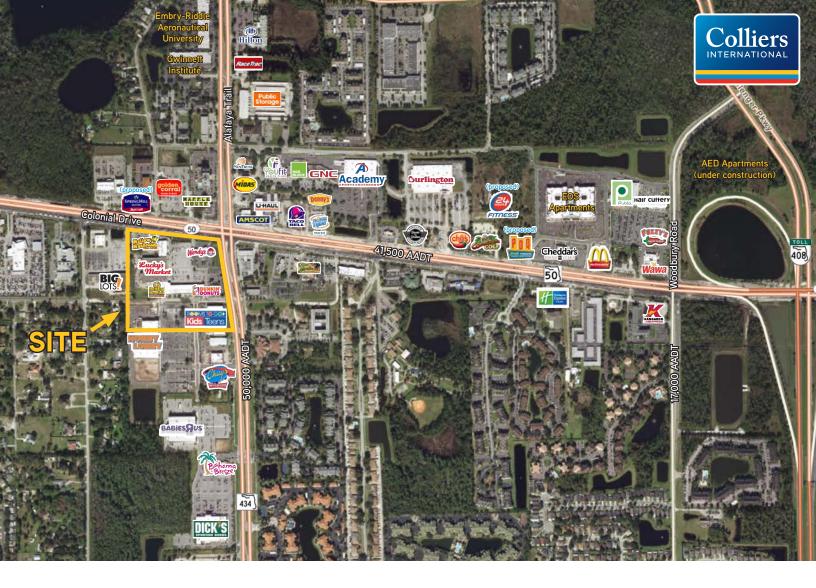

# FOR LEASE > RETAIL ALAFAYA VILLAGE 11790 E. COLONIAL DR. // ORLANDO, FL

#### **PROPERTY HIGHLIGHTS**

- 3,335 8,286 SF available for lease in the 38,118 SF Lucky's anchored shopping center.
- Lucky's Market generates more than 25,000 weekly visitors.
- 1 mile north of Waterford Lakes Town Center.
- In close proximity to SR 408 (1 mile).
- Located less than 3 miles from the University of Central Florida, the largest university in the country with more than 64,000 students.
- Owned and managed by: