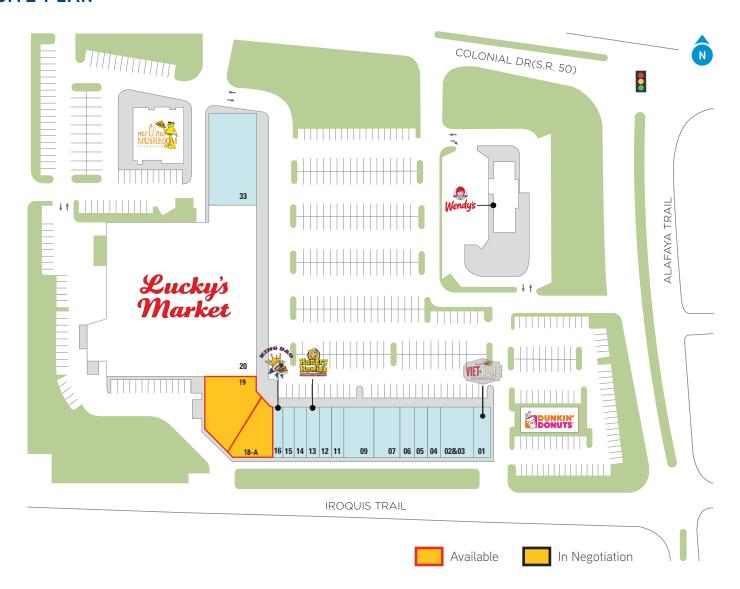

## SITE PLAN

| Retail Unit | Tenant                | Size (SF) |
|-------------|-----------------------|-----------|
| 01          | Viet-Nomz             | 1,491     |
| 02-03       | Men's Closet          | 2,840     |
| 04          | Alafaya Dry Cleaners  | 1,420     |
| 05          | Jaca's Hair Studio    | 1,420     |
| 06          | Micro Scalp Clinic    | 1,420     |
| 07          | Cosmo Prof            | 2,840     |
| 09          | Karim Morales DMD, PA | 2,840     |
| 11          | State Farm Insurance  | 1,420     |
| 12          | Edible Arrangements   | 1,420     |
|             |                       |           |

| Retail Unit | Tenant               | Size (SF) |
|-------------|----------------------|-----------|
| 13          | Hungry Howie's Pizza | 1,420     |
| 14          | Quickly USA          | 1,420     |
| 15          | Pro-top Nails & Spa  | 1,420     |
| 16          | King Bao             | 1,380     |
| 18-A        | AVAILABLE            | 3,335     |
| 19          | AVAILABLE            | 4,951     |
| 20          | Lucky's Market       | 35,422    |
| 33          | Giant Panda          | 8,094     |
|             |                      |           |