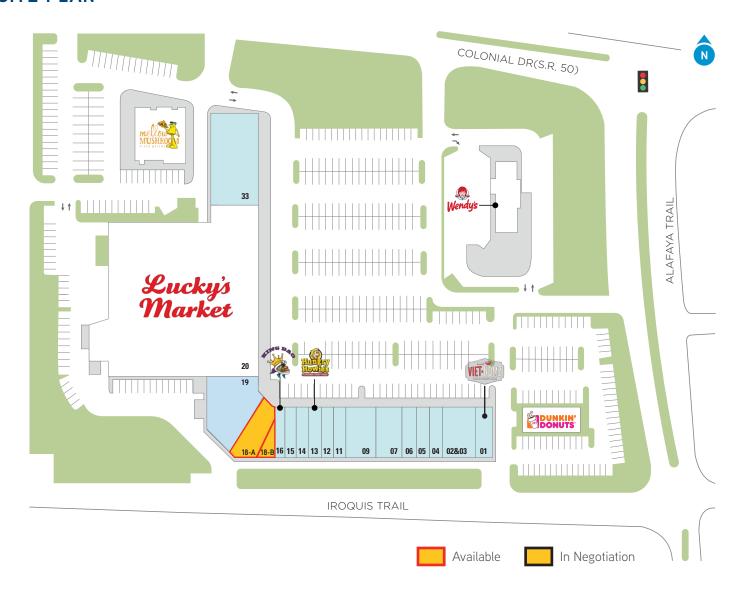

## SITE PLAN

| Retail Unit | Tenant                | Size (SF) |
|-------------|-----------------------|-----------|
| 01          | Viet-Nomz             | 1,491     |
| 02-03       | Men's Closet          | 2,840     |
| 04          | Alafaya Dry Cleaners  | 1,420     |
| 05          | Jaca's Hair Studio    | 1,420     |
| 06          | Micro Scalp Clinic    | 1,420     |
| 07          | Cosmo Prof            | 2,840     |
| 09          | Karim Morales DMD, PA | 2,840     |
| 11          | State Farm Insurance  | 1,420     |
| 12          | Edible Arrangements   | 1,420     |
|             |                       |           |

| Retail Unit   | Tenant                               | Size (SF)                |
|---------------|--------------------------------------|--------------------------|
| 13            | Hungry Howie's Pizza                 | 1,420                    |
| 14            | Quickly USA                          | 1,420                    |
| 15            | Pro-top Nails & Spa                  | 1,420                    |
| 16            | King Bao                             | 1,380                    |
|               |                                      |                          |
| 18-A/B        | AVAILABLE                            | 2,322-3,120              |
| <b>18-A/B</b> | AVAILABLE  Own It Now Lease Purchase | <b>2,322-3,120</b> 4,951 |
|               |                                      |                          |
| 19            | Own It Now Lease Purchase            | 4,951                    |