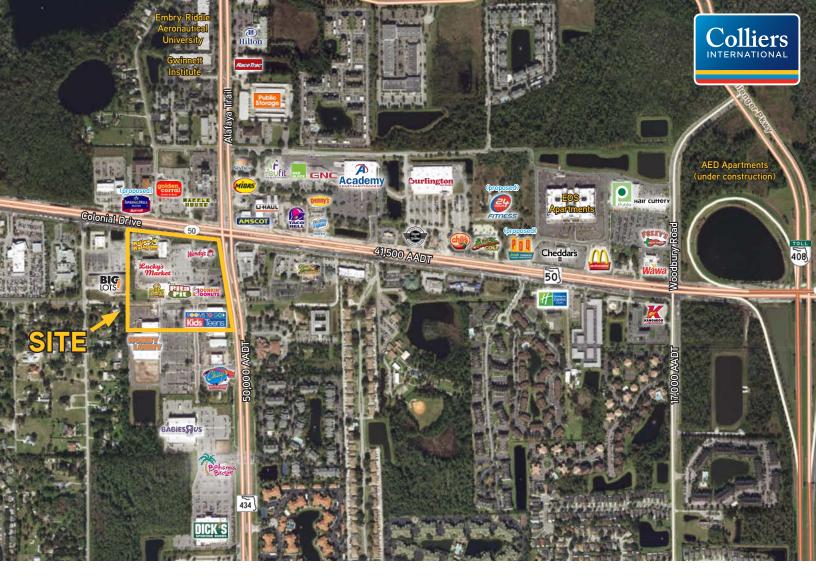

# FOR LEASE > RETAIL ALAFAYA VILLAGE 11790 E. COLONIAL DR. // ORLANDO, FL

## **PROPERTY HIGHLIGHTS**

- 2,322 SF available for lease in the 38,118 SF Lucky's anchored shopping center.
- Lucky's Market generates more than 25,000 weekly visitors.
- 1 mile north of Waterford Lakes Town Center.
- In close proximity to SR 408 (1 mile).
- Located less than 3 miles from the University of Central Florida, the largest university in the country with more than 64,000 students.
- Owned and managed by: