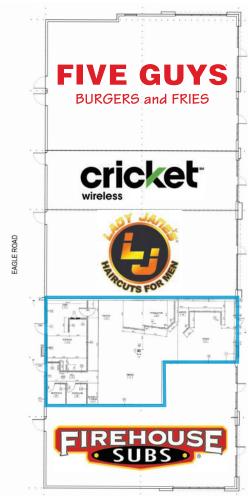

#### **HIGHLIGHTS**

- » Fully built-out restaurant space for sublease through 2/28/2025
- » High visibility and accessibility off of Eagle Road
- » Flexible rent options for first 3 years
- » Join co-tenants Five Guys, Firehouse Subs, Lady Jane's Haircuts, Cricket, and anchored by Norco
- Fantastic location in the heart of the booming West Boise and surrounded by a strong and growing residential area
- » Neighbor tenants include Gold's Gym, McDonalds, Idaho Central Credit Union, Chili's, Orange Theory Fitness, Togo's, and Les Schwab
- » Shadow-anchored by Lowe's, Kohls, Walgreens, and Dick's Sporting Goods