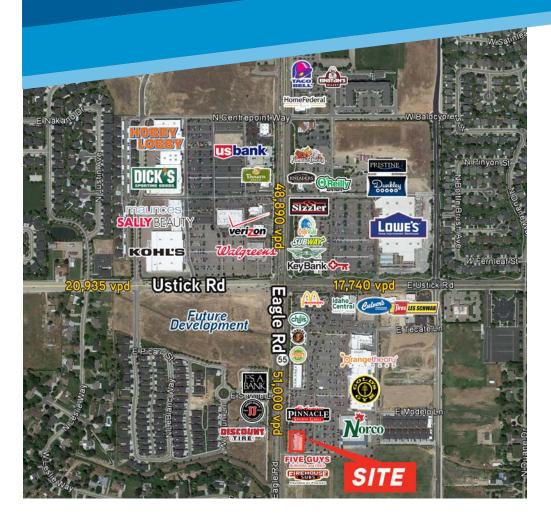

#### **HIGHLIGHTS**

- » Fully built-out restaurant space for sublease through 2/28/2025
- » High visibility and accessibility off of Eagle Road
- » Flexible rent options for first 3 years
- » Join co-tenants Five Guys, Firehouse Subs, Lady Jane's Haircuts, Cricket, and anchored by Norco
- Fantastic location in the heart of the booming West Boise and surrounded by a strong and growing residential area
- » Neighbor tenants include Gold's Gym, McDonalds, Idaho Central Credit Union, Chili's, Orange Theory Fitness, Togo's, and Les Schwab
- » Shadow-anchored by Lowe's, Kohls, Walgreens, and Dick's Sporting Goods