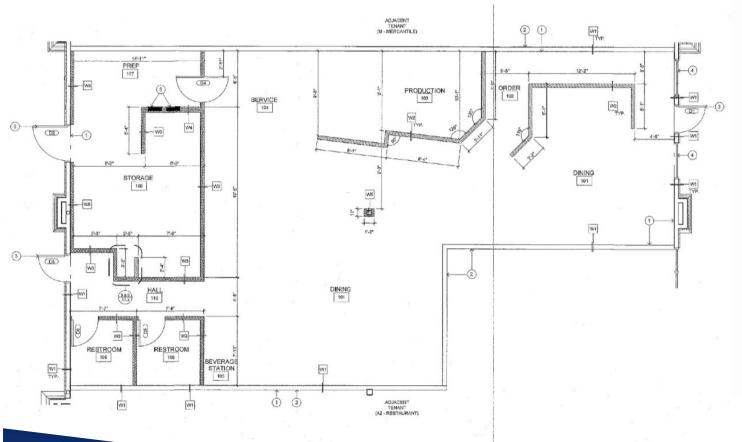

#### SPACE AVAILABLE

Suite Size Rate Flex Rate (first 3 yrs)

110 2.261 SF \$19.75 PSF NNN \$16.00 PSF NNN