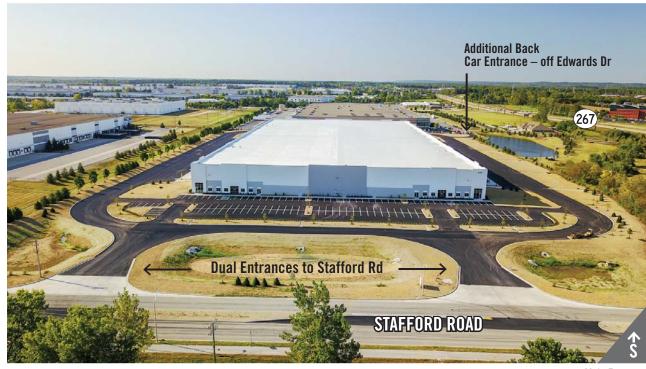

## 2155 Stafford Road | 357,000 SF

Main Entrance

East Truck Court

Northeast Entrance

LEASED BY

Jimmy Cohoat Senior Director, Industrial T: 317.713.2124 C: 317.432.1498 jimmy.cohoat@colliers.com

Andrea Hopper Vice President

T: 317.713.2128 C: 317.345.5750 andrea.hopper@colliers.com

East Truck Court

LED Lighting / 36' Clear Height