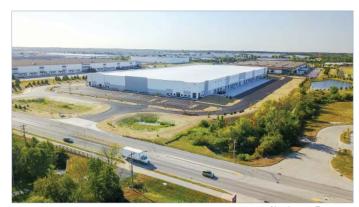

## 2155 Stafford Road | 357,000 SF

Main Entrance

East Truck Court

Northeast Entrance

LEASED BY

Jimmy Cohoat Senior Director, Industrial T: 317.713.2124 C: 317.432.1498 jimmy.cohoat@colliers.com

Andrea Hopper Vice President

T: 317.713.2128 C: 317.345.5750 andrea.hopper@colliers.com

East Truck Court

LED Lighting / 36' Clear Height