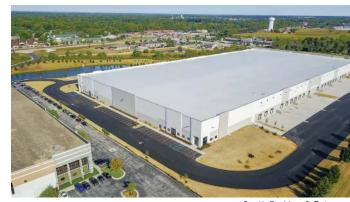

## 2155 Stafford Road | 357,000 SF

West Truck Court

South Parking & Entrance

LED Lighting / 36' Clear Height

**LEASED BY** 

Jimmy Cohoat Senior Director, Industrial T: 317.713.2124 C: 317.432.1498 jimmy.cohoat@colliers.com