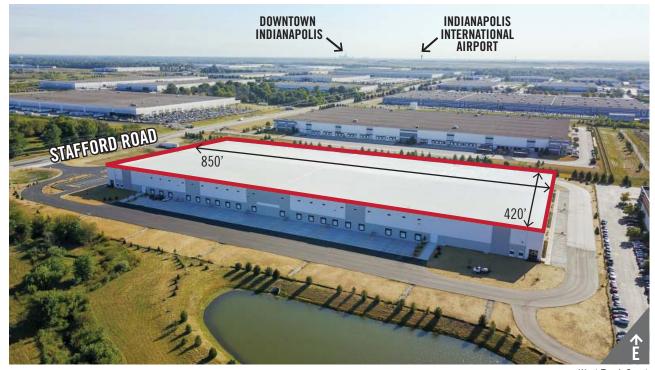

## 2155 Stafford Road | 357,000 SF

Main Entrance

East Truck Court

Northeast Entrance

LEASED BY

Jimmy Cohoat Senior Director, Industrial T: 317.713.2124 C: 317.432.1498 jimmy.cohoat@colliers.com

Andrea Hopper Vice President