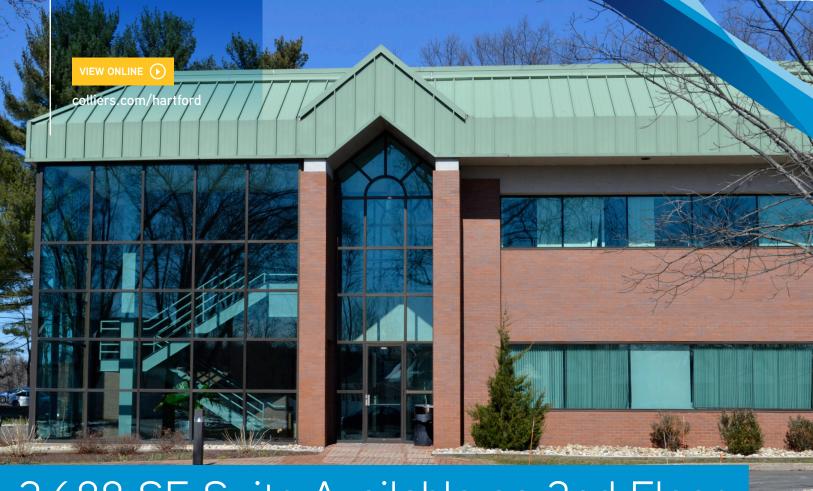

# 2,688 SF Suite Available on 2nd Floor

## in Class "A" Greenbriar Office Park

2 Bridgewater Road ia a 2-story 23,000 SF Class "A" building situated at a signalized intersection of Brickyard Road and Route 4.

#### **FEATURES**

- 23,000 SF Class "A" building with 2,688 NRSF for lease
- Energy efficient systems
- Ample, illuminated parking areas with 4/1.000 ratio
- Hands-on owner/manager

- Full-service lease arrangements
- Signalized intersection of Brickyard Road & Route 4
- 2.5 miles from I-84 E/W
- Complimentary space planning by owner