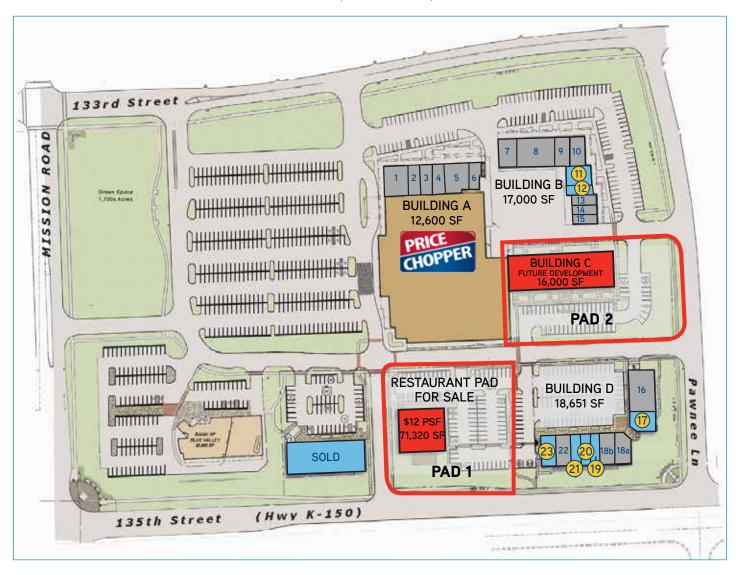

### **Property Features**

- > Available space: 1,027 3,600 SF
- > Retail/restaurant pads for sale:
  - > Pad 1: 1.64 acres (71,320 SF) at \$12.00 PSF
  - > Pad 2: 1.47 acres (64,000 SF) at \$10.00 PSF
- > 2,003 SF turn-key office space available
- > Price Chopper brings more than 25,000 shoppers per week to the center
- > High income area of Leawood, KS
- > Excellent access and visibility
- Join new tenants: Code Ninjas, BP Nails and Optimal Heatlh

#### **BUILDING A**

- 1. Lancaster Liquors (Suite 3727)
- 2. Krigel Mesh Diamonds (Suite 3723) 8. Infinite Fitness (Suite 3617)
- 3. playABILITIES (Suite 3719)
- 4. playABILITIES (Suite 3715)
- 5. Kahn Dental (Suite 3707)
- 6. Lather and Lash (Suite 3703)

#### **BUILDING B**

- 7. Jane's Canines (Suite 3633)
- 9. BP Nails (Suite 3609): 1,200 SF
- 10. Optimal Health (Suite 3601/3605): 2,400 SF
- 11. AVAILABLE (Suite 3330): 2,003 SF
- 12. AVAILABLE (Suite 3338): 1.027 SF
- 13. Invisible Fence (Suite 3342)
- 14. Rapid Road to Reading (Suite 3346)
- 15. Edward Jones (Suite 3350)

#### **BUILDING D**

- 16. Emler Swim School (Suite D101)
- 17. AVAILABLE (Suite D104): 2,447 SF
- 18a. Code Ninjas (Suite 3622)
- 18b. Sarpino's (Suite 3624)
- 19. AVAILABLE (Suite 3626): 1,300 SF
- 20. AVAILABLE (Suite 3628): 1,222 SF
- 21. AVAILABLE (Suite 3630): 1,244 SF
- 22. China King (Suite 3634)
- 23. AVAILABLE (Suite 3636): 2,349 SF