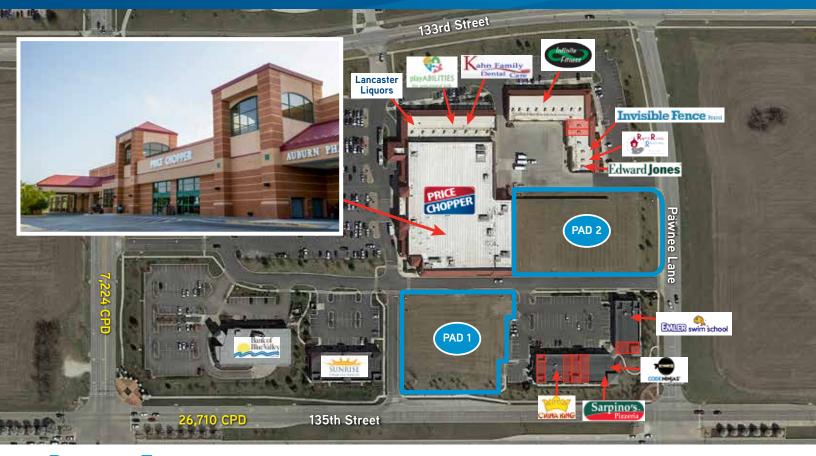

#### **BUILDING A**

- 1. Lancaster Liquors (Suite 3727)
- 2. Krigel Mesh Diamonds (Suite 3723) 8. Infinite Fitness (Suite 3617)
- 3. playABILITIES (Suite 3719)
- 4. playABILITIES (Suite 3715)
- 5. Kahn Dental (Suite 3707)
- 6. Lather and Lash (Suite 3703)

#### **BUILDING B**

- 7. Jane's Canines (Suite 3633)
- 9. BP Nails (Suite 3609): 1,200 SF
- 10. Optimal Health (Suite 3601/3605): 2,400 SF
- 11. AVAILABLE (Suite 3330): 2,003 SF
- 12. AVAILABLE (Suite 3338): 1.027 SF
- 13. Invisible Fence (Suite 3342)
- 14. Rapid Road to Reading (Suite 3346)
- 15. Edward Jones (Suite 3350)

#### **BUILDING D**

- 16. Emler Swim School (Suite D101)
- 17. AVAILABLE (Suite D104): 2,447 SF
- 18a. Code Ninjas (Suite 3622)
- 18b. Sarpino's (Suite 3624)
- 19. AVAILABLE (Suite 3626): 1,300 SF
- 20. AVAILABLE (Suite 3628): 1,222 SF
- 21. AVAILABLE (Suite 3630): 1,244 SF
- 22. China King (Suite 3634)
- 23. AVAILABLE (Suite 3636): 2,349 SF