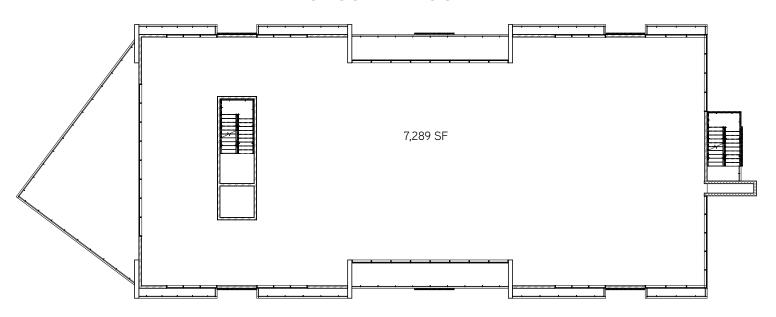

- Major thoroughfare through DMB's EastMark master-planned community
- Spectacular views of the Superstion Mountains

## CRISMON GATEWAY > AMENITY MAP







## CRISMON GATEWAY > SITE PLAN AND DEMOGRAPHICS



| Demographics              |          |          |          |
|---------------------------|----------|----------|----------|
| Description               | 1 Mile   | 3 Mile   | 5 Mile   |
| 2017 Total Population     | 11,818   | 90,545   | 184,842  |
| 2022 Estimated Population | 12,685   | 98,055   | 200,562  |
| 2017 Median HH Income     | \$79,321 | \$53,130 | \$51,632 |

| Traffic Counts               |            |
|------------------------------|------------|
| Baseline Rd. and Crismon Rd. | 46,500 VPD |

## CRISMON GATEWAY > FLOOR PLANS

#### FIRST FLOOR



### SECOND FLOOR



## CRISMON GATEWAY > FLOOR PLANS





### FOURTH FLOOR



## CRISMON GATEWAY > FLOOR PLANS

#### ROOFTOP ENTERTAINMENT DECK



PHILIP WURTH, CCIM | 480 655 3310 | philip.wurth@colliers.com

This document/email has been prepared by Colliers International for advertising and general information only. Colliers International makes no guarantees, representations or warranties of any kind, expressed or implied, regarding the information including, but not limited to, warranties of content, accuracy and reliability. Any interested party should undertake their own inquiries as to the accuracy of the information. Colliers International excludes unequivocally all inferred or implied terms, conditions and warranties arising out of this document and excludes all liability for loss and damages arisin