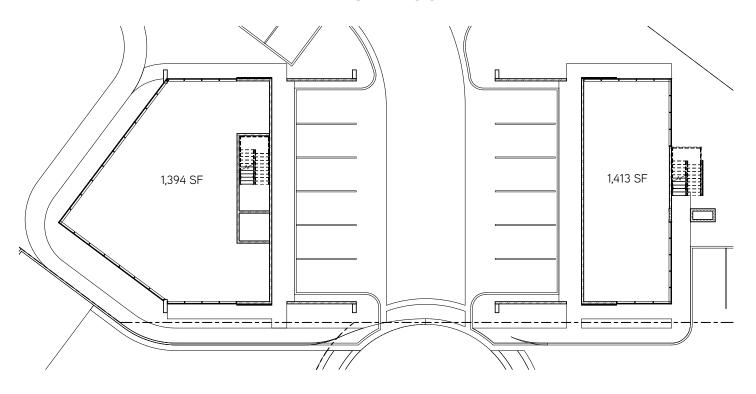

## CRISMON GATEWAY > SITE PLAN AND DEMOGRAPHICS

| Demographics              |          |          |          |
|---------------------------|----------|----------|----------|
| Description               | 1 Mile   | 3 Mile   | 5 Mile   |
| 2017 Total Population     | 11,818   | 90,545   | 184,842  |
| 2022 Estimated Population | 12,685   | 98,055   | 200,562  |
| 2017 Median HH Income     | \$79,321 | \$53,130 | \$51,632 |

| Traffic Counts               |            |
|------------------------------|------------|
| Baseline Rd. and Crismon Rd. | 46,500 VPD |