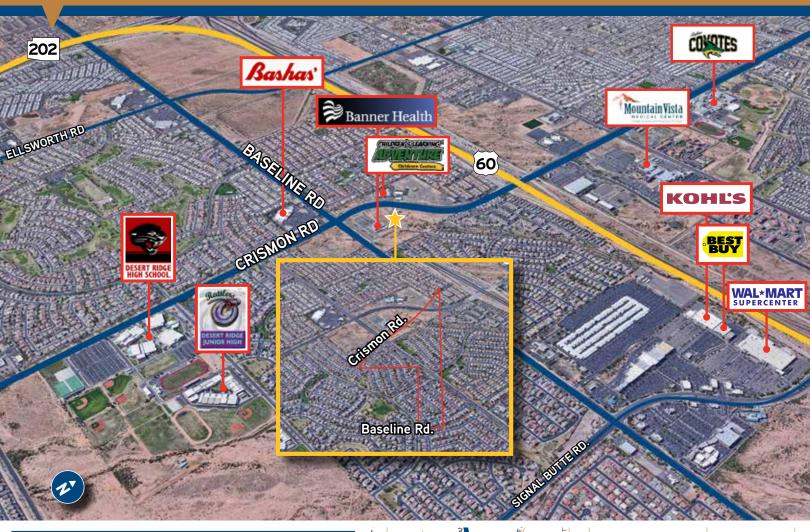

## CRISMON GATEWAY > NEC CRISMON RD & BASELINE RD • MESA, AZ

\$19.00 NNN LEASE RATE \$195 PSF SALE PRICE

DELIVERY

- ► Highly visible project identifier fronting Crismon Rd.
- ▶ Adjacent to Banner Healthcare's 10.5 acre medical campus featuring emergency care, an imaging center, general and specialty healthcare physicians, pharmacy and outpatient surgery center
- Within minutes to Mountain Vista Medical Center, Banner Baywood Hospital and Banner Higley Hospital
- Major thoroughfare through DMB's EastMark master-planned community
- Spectacular views of the Superstion Mountains