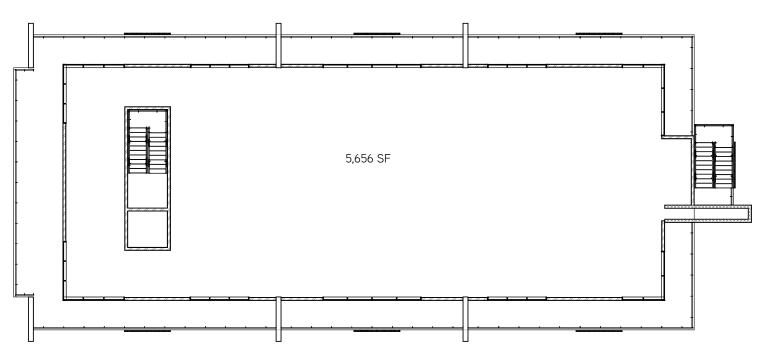

d community
- Spectacular views of the Superstion Mountains

## CRISMON GATEWAY > AMENITY MAP







## CRISMON GATEWAY > SITE PLAN AND DEMOGRAPHICS



| Demographics              |          |          |          |
|---------------------------|----------|----------|----------|
| Description               | 1 Mile   | 3 Mile   | 5 Mile   |
| 2017 Total Population     | 11,818   | 90,545   | 184,842  |
| 2022 Estimated Population | 12,685   | 98,055   | 200,562  |
| 2017 Median HH Income     | \$79,321 | \$53,130 | \$51,632 |

| Traffic Counts               |            |
|------------------------------|------------|
| Baseline Rd. and Crismon Rd. | 46,500 VPD |

## CRISMON GATEWAY > FLOOR PLANS

#### FIRST FLOOR



### SECOND FLOOR



## CRISMON GATEWAY > FLOOR PLANS





### FOURTH FLOOR



## CRISMON GATEWAY > FLOOR PLANS

#### ROOFTOP ENTERTAINMENT DECK



PHILIP WURTH, CCIM | 480 655 3310 | philip.wurth@colliers.com

This document/email has been prepared by Colliers International for advertising and general information only. Colliers International makes no guarantees, representations or warranties of any kind, expressed or implied, regarding the information including, but not limited to, warranties of content, accuracy and reliability. Any interested party should undertake their own inquiries as to the accuracy of the information. Colliers International excludes unequivocally all inferred or implied terms, conditions and warranties arising out of this document and excludes all liability for loss and damages arising there from. This publication is the copyrighted property