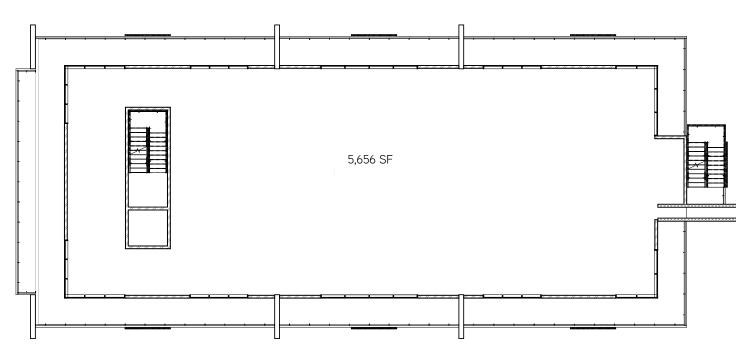

stMark master-planned community
- Spectacular views of the Superstion Mountains

## CRISMON GATEWAY > AMENITY MAP







## CRISMON GATEWAY > SITE PLAN AND DEMOGRAPHICS



| Demographics              |          |          |          |
|---------------------------|----------|----------|----------|
| Description               | 1 Mile   | 3 Mile   | 5 Mile   |
| 2017 Total Population     | 11,818   | 90,545   | 184,842  |
| 2022 Estimated Population | 12,685   | 98,055   | 200,562  |
| 2017 Median HH Income     | \$79,321 | \$53,130 | \$51,632 |

| Traffic Counts               |            |
|------------------------------|------------|
| Baseline Rd. and Crismon Rd. | 46,500 VPD |

## CRISMON GATEWAY > FLOOR PLANS

#### FIRST FLOOR



### SECOND FLOOR



## CRISMON GATEWAY > FLOOR PLANS





### FOURTH FLOOR



## CRISMON GATEWAY > FLOOR PLANS

#### ROOFTOP ENTERTAINMENT DECK



PHILIP WURTH, CCIM | 480 655 3310 | philip.wurth@colliers.com

This document/email has been prepared by Colliers International for advertising and general information only. Colliers International makes no guarantees, representations or warranties of any kind, expressed or implied, regarding the information including, but not limited to, warranties of content, accuracy and reliability. Any interested party should undertake their own inquiries as to the accuracy of the information. Colliers International excludes unequivocally all inferred or implied terms, conditions and warranties arising out of this document and excludes all liability for loss and damages arising there from. This publication is the