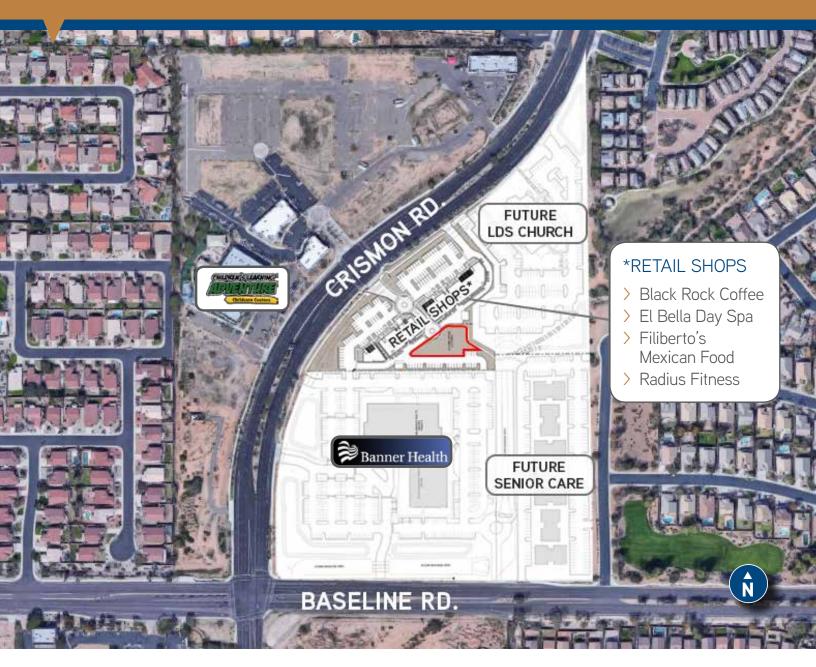

## CRISMON GATEWAY > SITE PLAN AND DEMOGRAPHICS

| Demographics              |          |          |          |
|---------------------------|----------|----------|----------|
| Description               | 1 Mile   | 3 Mile   | 5 Mile   |
| 2017 Total Population     | 11,818   | 90,545   | 184,842  |
| 2022 Estimated Population | 12,685   | 98,055   | 200,562  |
| 2017 Median HH Income     | \$79,321 | \$53,130 | \$51,632 |

| Traffic Counts               |            |
|------------------------------|------------|
| Baseline Rd. and Crismon Rd. | 46,500 VPD |