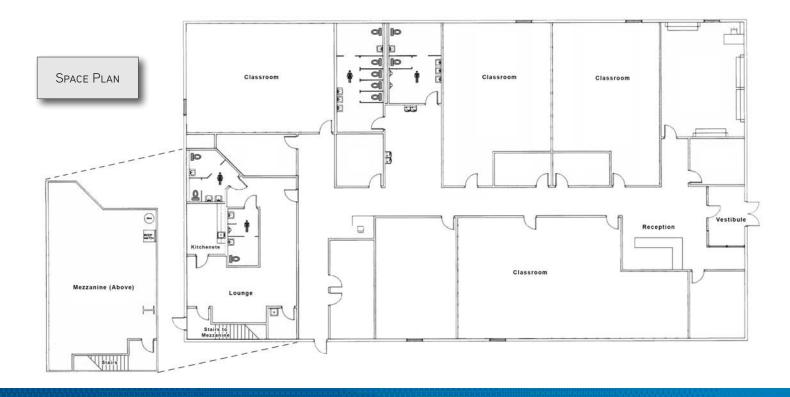

### Freestanding Retail > Features

- 10,908 SF Available Immediately >
- High daytime population of 51,411 within >3-miles and total population of 265,095 within 5-miles
- Existing school buildout >
- 16,357 cars per day on 49th St North and >12,227 cars per day on Central Avenue
- Prominent visibility with traffic light >controlled access

## Freestanding Retail > Site Plan

| DEMOGRAPHICS          |          |          |          |
|-----------------------|----------|----------|----------|
|                       | 1 Mile   | 3 Miles  | 5 Miles  |
| Total<br>Population   | 14,381   | 109,978  | 265,095  |
| Daytime<br>Population | 5,517    | 51,411   | 132,005  |
| Avg. HH<br>Income     | \$49,110 | \$52,673 | \$55,269 |
| Median Age            | 40.8     | 44.0     | 45.8     |