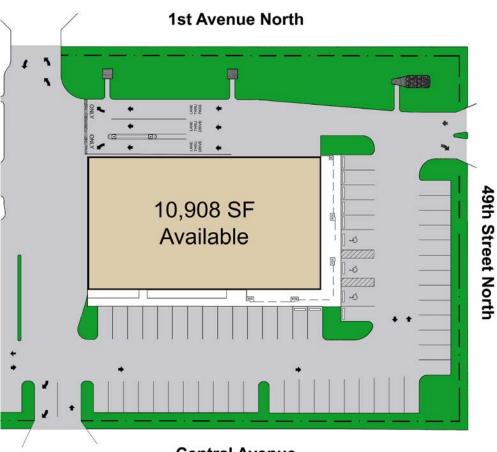

### 10,908 SF AVAILABLE

## Freestanding Retail > Site Plan

| DEMOGRAPHICS          |          |          |          |
|-----------------------|----------|----------|----------|
|                       | 1 Mile   | 3 Miles  | 5 Miles  |
| Total<br>Population   | 14,381   | 109,978  | 265,095  |
| Daytime<br>Population | 5,517    | 51,411   | 132,005  |
| Avg. HH<br>Income     | \$49,110 | \$52,673 | \$55,269 |
| Median Age            | 40.8     | 44.0     | 45.8     |

#### **Central Avenue**

This document has been prepared by Colliers International Tampa Bay Florida for advertising and general information only. Colliers International Tampa Bay Florida makes no guarantees, representations or warranties of any kind, expressed or implied, regarding the information including, but not limited to, warranties of content, accuracy and reliability. Any interested party should undertake their own inquiries as to the accuracy of the information. Colliers International Tampa Bay Florida excludes unequivocally all inferred or implied terms, conditions and warranties arising out of this document and excludes all liability for loss and damages arising there from. This publication is the copyrighted property of Colliers International and/or its licensor(s). © 2016. All rights reserved.