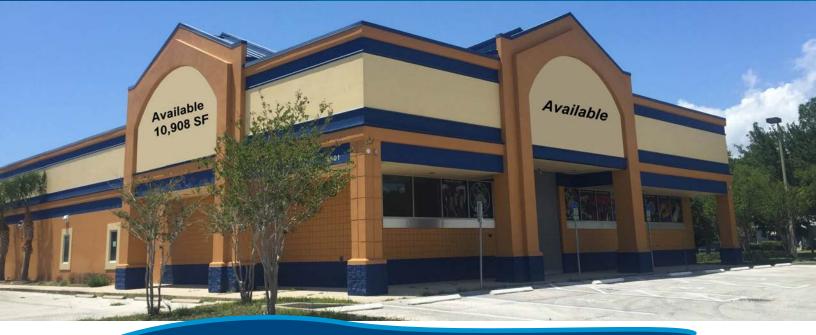

# Freestanding Retail - St. Petersburg

colliers

4901 CENTRAL AVENUE, ST. PETERSBURG, FL 33710

### 10,908 SF AVAILABLE

### Freestanding Retail > Features

- 10,908 SF Available Immediately >
- High daytime population of 51,411 within >3-miles and total population of 265,095 within 5-miles
- Existing school buildout >
- 16,357 cars per day on 49th St North and >12,227 cars per day on Central Avenue
- Prominent visibility with traffic light >controlled access