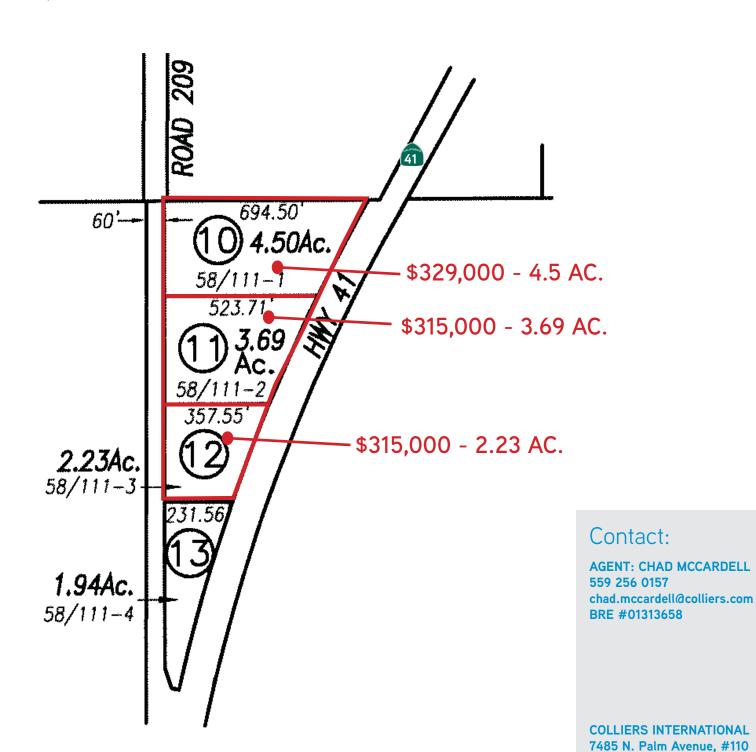

## **Property Information**

- > Highly Visible Property from Both Northbound and Southbound Highway 41
- > 3 Parcels Totaling 10.42 Acres
- > Zoned CRM Commercial Rural Median (County of Madera)
- Very Flexible Zoning
- > Parcels can be Purchased Separately
- > Parcel Sizes Range from 2.23 Ac. to 4.5 Ac.
- > Located on Highway 41 at Road 209
- > APN's: 051-146-010, 011 and 012

## Contact:

AGENT: CHAD MCCARDELL 559 256 0157 chad.mccardell@colliers.com BRE #01313658

COLLIERS INTERNATIONAL 7485 N. Palm Avenue, #110 Fresno, CA 93711 www.colliers.com/fresno

This document has been prepared by Colliers International for advertising and general information only. Colliers International makes no guarantees, representations or warranties of any kind, expressed or implied, regarding the information including, but not limited to, warranties of content, accuracy and reliability. Any interested party should undertake their own inquiries as to the accuracy of the information. Colliers International excludes unequivocally all inferred or implied terms, conditions and warranties arising out of this document and excludes all liability for loss and damages arising there from. This publication is the copyrighted property of Colliers International and/or its licensor(s). ©2015. All rights reserved.