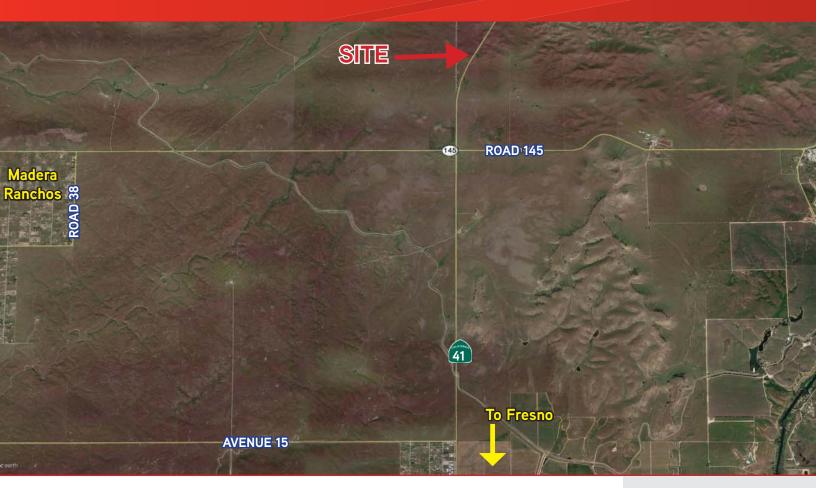

## **Property Information**

- > Highly Visible Property from Both Northbound and Southbound Highway 41
- > 3 Parcels Totaling 10.42 Acres
- > Zoned CRM Commercial Rural Median (County of Madera)
- Very Flexible Zoning
- > Parcels can be Purchased Separately
- > Parcel Sizes Range from 2.23 Ac. to 4.5 Ac.
- > Located on Highway 41 at Road 209
- > APN's: 051-146-010, 011 and 012