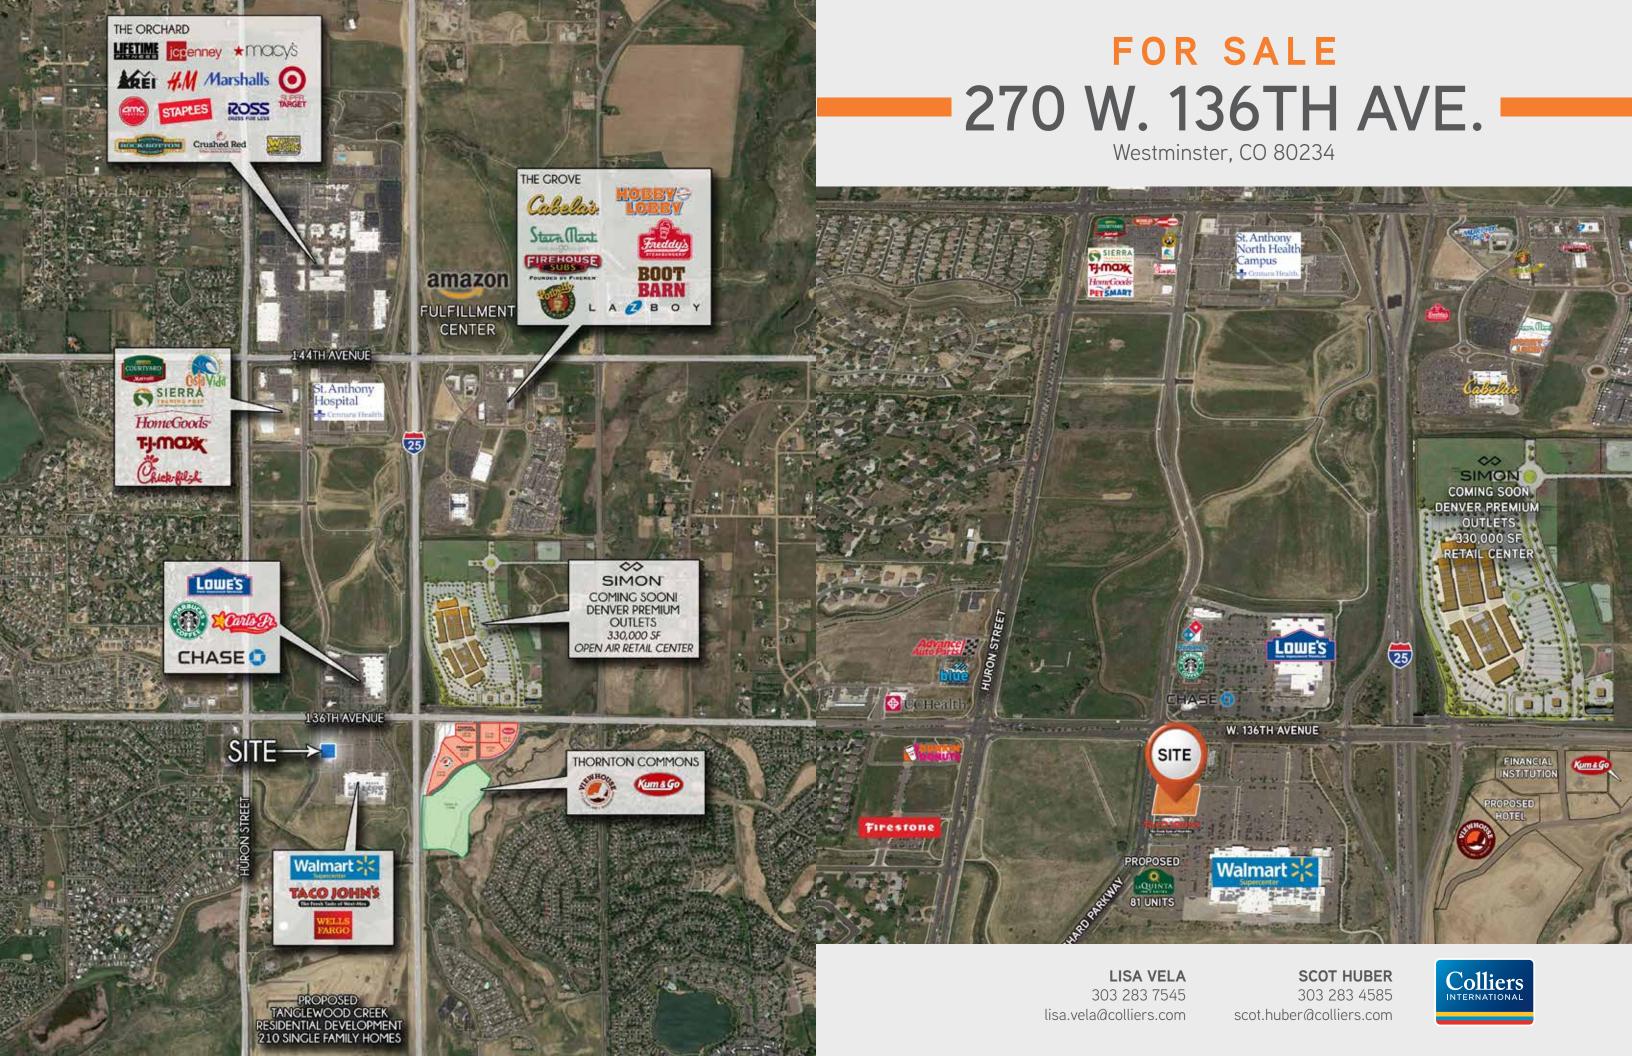

# 270 W. 136TH AVE.

Westminster, CO 80234

#### HIGHLIGHTS

Out-parcel of Walmart Supercenter

Located north of proposed 2010 SDU housing development

Dense retail corridor

Simon Premium Outlets located across from site. Opening Fall 2018