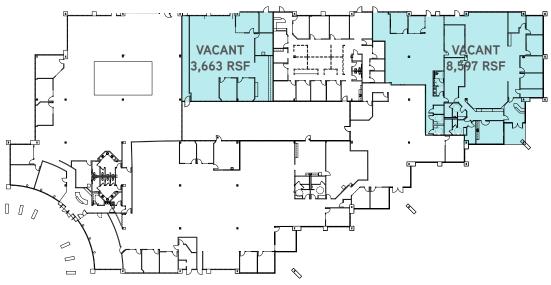

#### **16605 NORTH 28TH AVE**

Suite A103: 3,663 Square Feet Suite A104/106: 8,597 Square Feet

16605 Building A: 47,507 SF