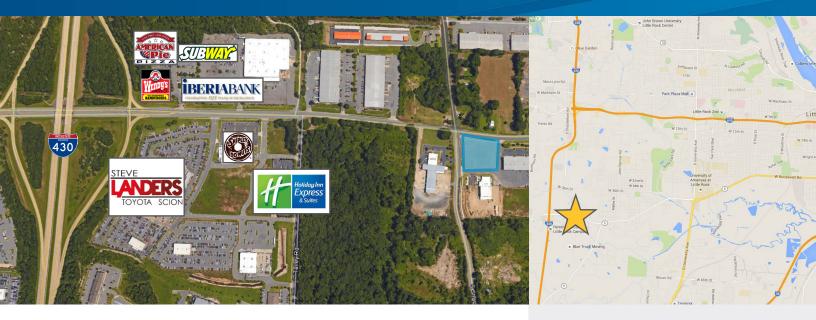

FOR SALE/LEASE/BUILD-TO-SUIT > RETAIL LAND

# Pad Ready Corner Lot



SE CORNER OF COLONEL GLENN RD. AND S. SHACKLEFORD RD, LITTLE ROCK, AR 72209



## Offering

Land Area: 1.55 acres

Sale Price: \$742,000 (\$11.00/SF) Ground Lease Rate: \$60,000/yr

### Information and Amenities

- > Signalized intersection
- > Traffic count: 17,500 combined VPD
- > Zoned: POD. with "C-3" uses
- > Located near the intersection of I-430 and Colonel Glenn Road
- > All site work and street improvements complete
- > All utilities on site

### Contact Us

#### **LISTING AGENTS:**

CASI RUNNELLS 501 372 6161 | EXT. 713 LITTLE ROCK, AR

casi.runnells@colliers.com

DREW HOLBERT, CCIM, MBA 501 372 6161 | EXT. 703 LITTLE ROCK, AR

drew.holbert@colliers.com

This document has been prepared by Colliers International for advertising and general information only. Colliers International makes no guarantees, representations or warranties of any kind, expressed or