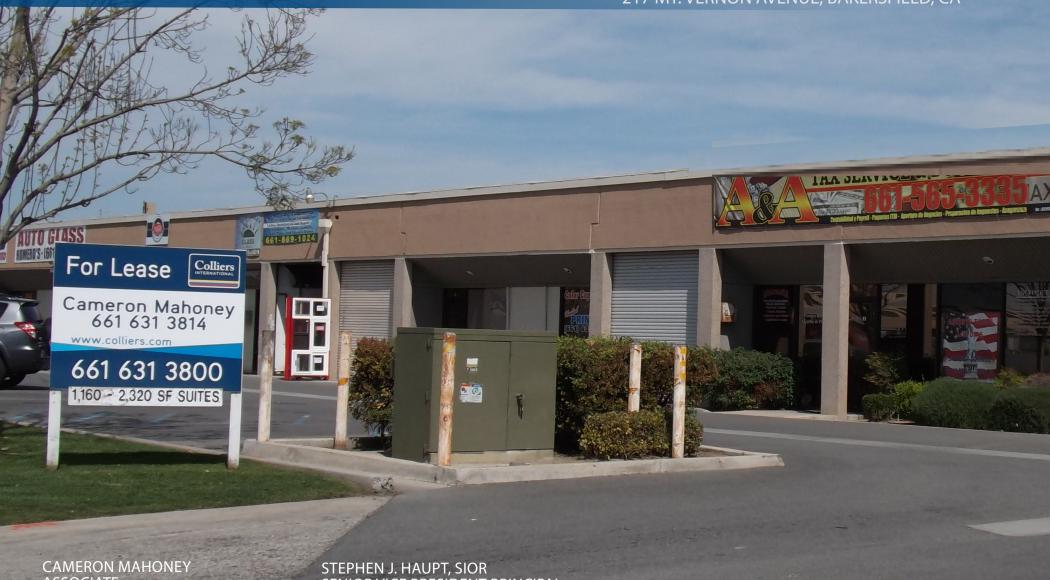

# FOR LEASE INDUSTRIAL OFFICE / WAREHOUSE

217 MT. VERNON AVENUE, BAKERSFIELD, CA

CAMERON MAHONEY
ASSOCIATE
CENTRAL CALIFORNIA
OFFICE PROPERTIES TEAM
LICENSE NUMBER 01937802
661 631 3814
cameron.mahoney@colliers.com

STEPHEN J. HAUPT, SIOR SENIOR VICE PRESIDENT PRINCIPAL CENTRAL CALIFORNIA INDUSTRIAL PROPERTIES TEAM LICENSE NUMBER 0083850 661 631 3812 stephen.haupt@colliers.com

COLLIERS INTERNATIONAL 10000 Stockdale Highway, Suite 102 Bakersfield, CA 93311 www.colliers.com/bakersfield

### FOR LEASE > INDUSTRIAL OFFICE / WAREHOUSE PROPERTY INFORMATION / SITE PLAN

217 MT. VERNON AVENUE, BAKERSFIELD, CALIFORNIA

**217 Mt. Vernon Avenue** is located in East Bakersfield, just north of Brundage Lane and Highway 58, a major east/west arterial in Bakersfield. This property is also in close proximity to Highway 99, the major north/south arterial. On/off ramps at Brundage Lane offer easy access to Highway 58 and Highway 99.