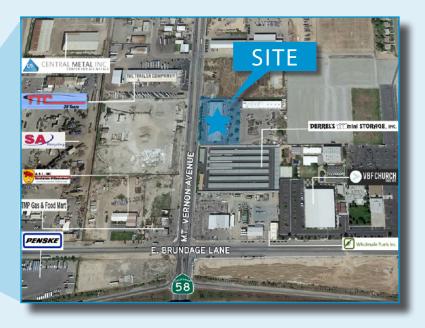

# FOR LEASE > INDUSTRIAL OFFICE / WAREHOUSE LOCATION MAP > AERIAL MAP

217 MT. VERNON AVENUE, BAKERSFIELD, CALIFORNIA