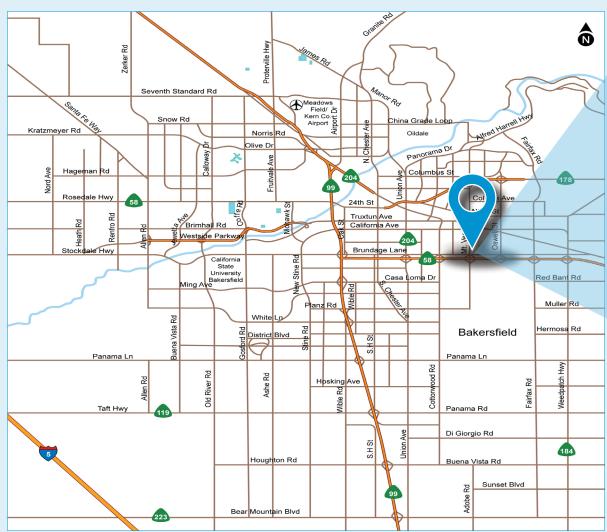

# FOR LEASE > INDUSTRIAL OFFICE / WAREHOUSE LOCATION MAP > AERIAL MAP

217 MT. VERNON AVENUE, BAKERSFIELD, CALIFORNIA