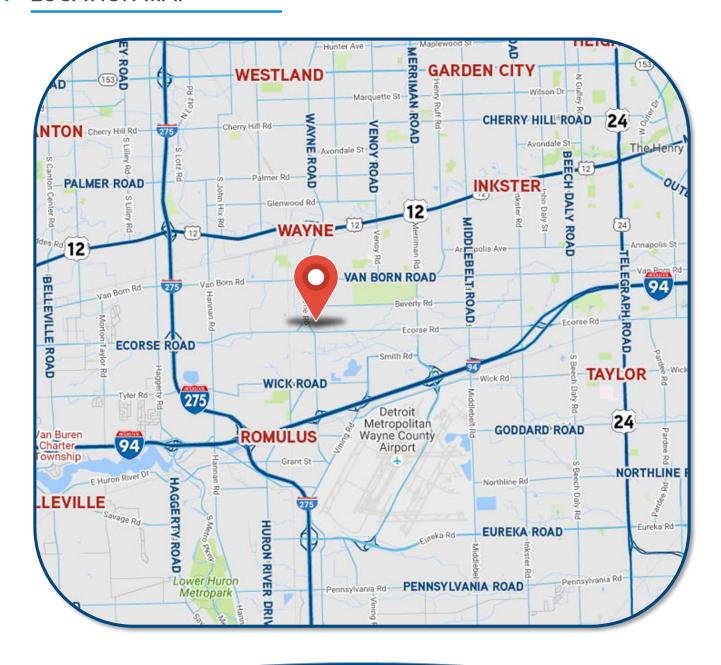

## **10.7 ACRES**

ECORSE ROAD | ROMULUS, MI





### **ZONED R1A - SINGLE FAMILY RESIDENTIAL**

### > PROPERTY HIGHLIGHTS

- Sale Price: \$750,000.00
- Easy Access to I-94 and I-275
- Near Other Residential Developments in Romulus School District
- Within Minutes of Detroit Metro Airport
- Close to Local Hotels

COLLIERS INTERNATIONAL
2 Corporate Drive | Suite 300
Southfield, Michigan 48076

## For More Information Call:

SHERIDAN BURTON
PHONE 248 540 1000 EXT 1852
sheridan.burton@colliers.com



colliers.com/detroit









# **10.7 ACRES**



ECORSE ROAD | ROMULUS, MI

#### **>** LOCATION MAP





# **10.7 ACRES**





#### > BIRD'S EYE VIEW





# Land Availability

For Sale

10.7 Acres Ecorse Road Romulus



Romulus, MI 48175

**Sale Price:** \$750,000 **Sale Price /Acre:** \$70,093

Sale Price /SF:

Acreage- Min.: 10.70 Acreage- Max.: 10.70

Dimensions:

**Zoning:** R1A = Single Family Residential

Possible Use: Residential

**Utilities:** 

**Property Taxes:** 

ge- Max.: 10.70 - Sale Price: \$750,000.00

- Easy Access to I-94 and I-275

 Near Other Residential Developments in Romulus School District

NE Corner at Wayne Road

80015990059000, et al

- Within Minutes of Detroit Metro Airport

- Close to Local Hotels

County:

Crossroads:

Parcel #:

#### For more information, contact:



#### **Sheridan Burton**

sheridan.burton@colliers.com

(248) 540-1000

2 Corporate Drive,