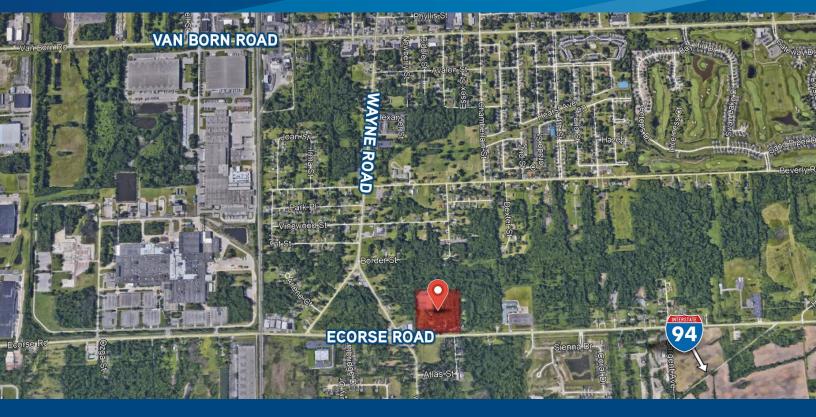

## **10.7 ACRES**

ECORSE ROAD | ROMULUS, MI

### > PROPERTY HIGHLIGHTS

- Sale Price: \$750,000.00
- Easy Access to I-94 and I-275
- Near Other Residential Developments in Romulus School District
- Within Minutes of Detroit Metro Airport
- Close to Local Hotels