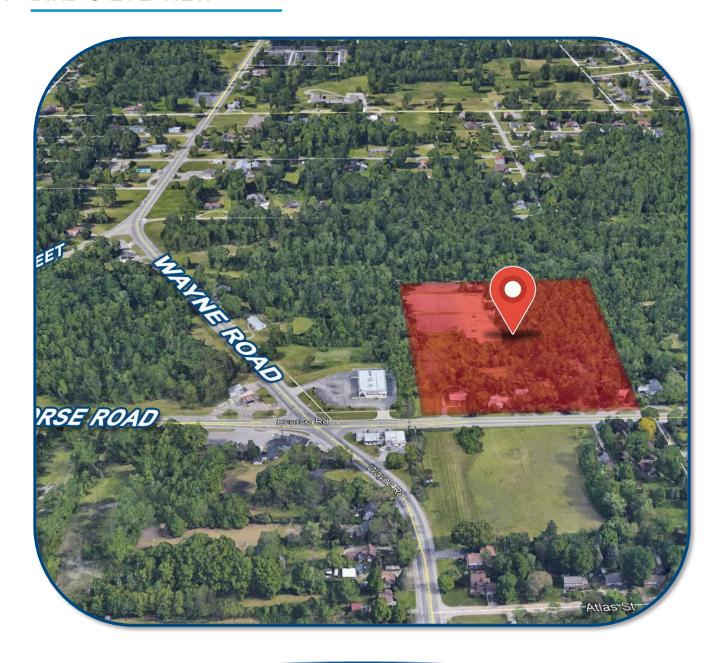

## **10.7 ACRES**

ECORSE ROAD | ROMULUS, MI





### **ZONED R1A - SINGLE FAMILY RESIDENTIAL**

### > PROPERTY HIGHLIGHTS

- Sale Price: \$750,000.00
- Easy Access to I-94 and I-275
- Near Other Residential Developments in Romulus School District
- Within Minutes of Detroit Metro Airport
- Close to Local Hotels

COLLIERS INTERNATIONAL
2 Corporate Drive | Suite 300
Southfield, Michigan 48076

## For More Information Call:

SHERIDAN BURTON
PHONE 248 540 1000 EXT 1852
sheridan.burton@colliers.com



colliers.com/detroit









# **10.7 ACRES**



ECORSE ROAD | ROMULUS, MI

#### **>** LOCATION MAP





# **10.7 ACRES**





#### > BIRD'S EYE VIEW





# Land Availability

For Sale

10.7 Acres Ecorse Road Romulus



Romulus, MI 48175

**Sale Price:** \$750,000 **Sale Price /Acre:** \$70,093

Sale Price /SF:

Acreage- Min.: 10.70 Acreage- Max.: 10.70

Dimensions:

**Zoning:** R1A = Single Family Residential

Possible Use: Residential

**Utilities:** 

**Property Taxes:** 

ge- Max.: 10.70 - Sale Price: \$750,000.00

- Easy Access to I-94 and I-275

 Near Other Residential Developments in Romulus School District

NE Corner at Wayne Road

80015990059000, et al

- Within Minutes of Detroit Metro Airport

- Close to Local Hotels

County:

Crossroads:

Parcel #:

#### For more information, contact:



#### **Sheridan Burton**

sheridan.burton@colliers.com

(248) 540-1000

2 Corporate Drive, Suite 300 Southfield, MI 48076 248 540 1000 400 E