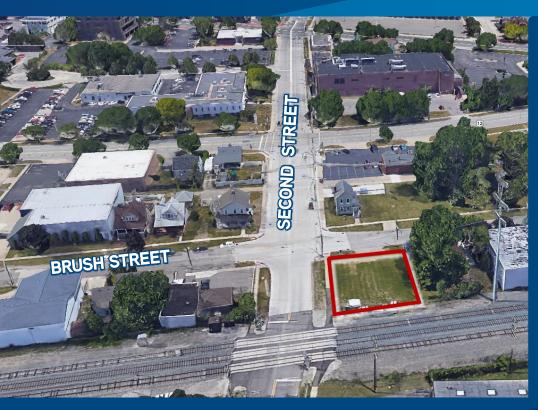

# **VACANT INDUSTRIAL LAND**

Colliers

34651 BRUSH STREET | WAYNE, MICHIGAN

0.13 ACRE PARCEL - \$35,000.00

## > PROPERTY HIGHLIGHTS

- Along the Rail Line
- Visible Corner Location
- Located Nearby Other Industrial Users

Parcel #: 55-018-02-0093-000

0.13 Acre Parcel.
Along the Rail Line.

Located Nearby Other Industrial Users.

Visible Corner Location.