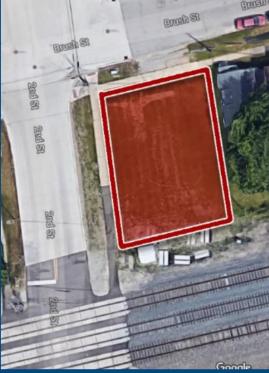

# **VACANT INDUSTRIAL LAND**

Colliers

34651 BRUSH STREET | WAYNE, MICHIGAN

0.13 ACRE PARCEL - \$35,000.00

## > PROPERTY HIGHLIGHTS

- Along the Rail Line
- Visible Corner Location
- Located Nearby Other Industrial Users

Parcel #: 55-018-02-0093-000

0.13 Acre Parcel.
Along the Rail Line.

Located Nearby Other Industrial Users.

Visible Corner Location.