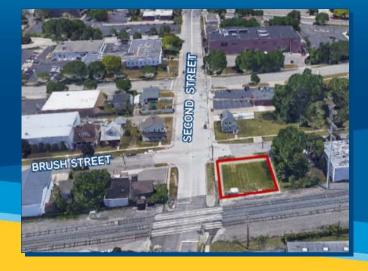

# **VACANT INDUSTRIAL LAND**

Colliers

34651 BRUSH STREET | WAYNE, MICHIGAN

0.13 ACRE PARCEL - \$35,000.00

## > PROPERTY HIGHLIGHTS

- Along the Rail Line
- Visible Corner Location
- Located Nearby Other Industrial Users

Parcel #: 55-018-02-0093-000

0.13 Acre Parcel.
Along the Rail Line.

Located Nearby Other Industrial Users.

Visible Corner Location.