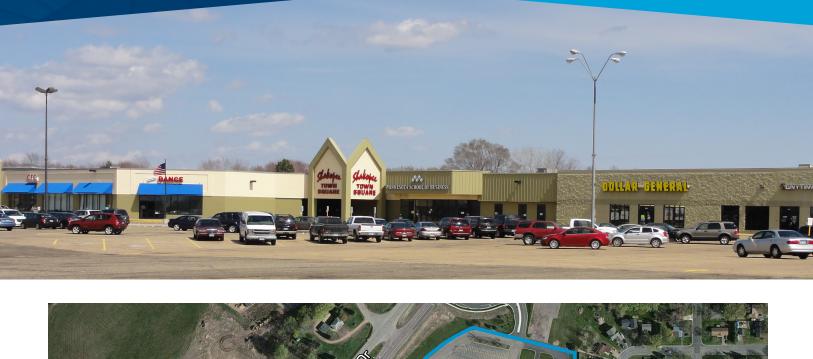

#### SITE INFORMATION

Location Description Building Size Year Opened Year Rennovated 1100 - 1160 Shakopee Town Square, Shakopee, MN Neighborhood Center 222,481 SF 1997 Retail

#### **MAJOR TENANTS**

- > Marcus Theatres
- > Dollar General
- > GNC

- > Anytime Fitness
- > Minnesota School of Business
- > Goodwill

#### COMMENTS

This neighborhood center is located in the heart of Shakopee surrounded by a strong residential population with ease of access to Highway 169. This center offers very competitive rates and a variety of spaces that fit most retailer's size criteria.