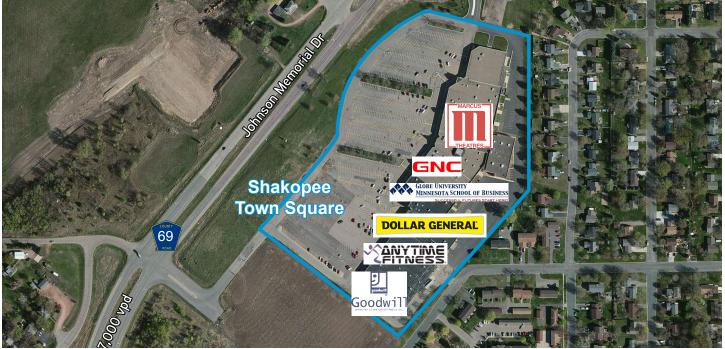

#### **MAJOR TENANTS**

- > Marcus Theatres
- > Dollar General
- > GNC

- > Anytime Fitness
- > Minnesota School of Business
- > Goodwill

#### COMMENTS

This neighborhood center is located in the heart of Shakopee surrounded by a strong residential population with ease of access to Highway 169. This center offers very competitive rates and a variety of spaces that fit most retailer's size criteria.