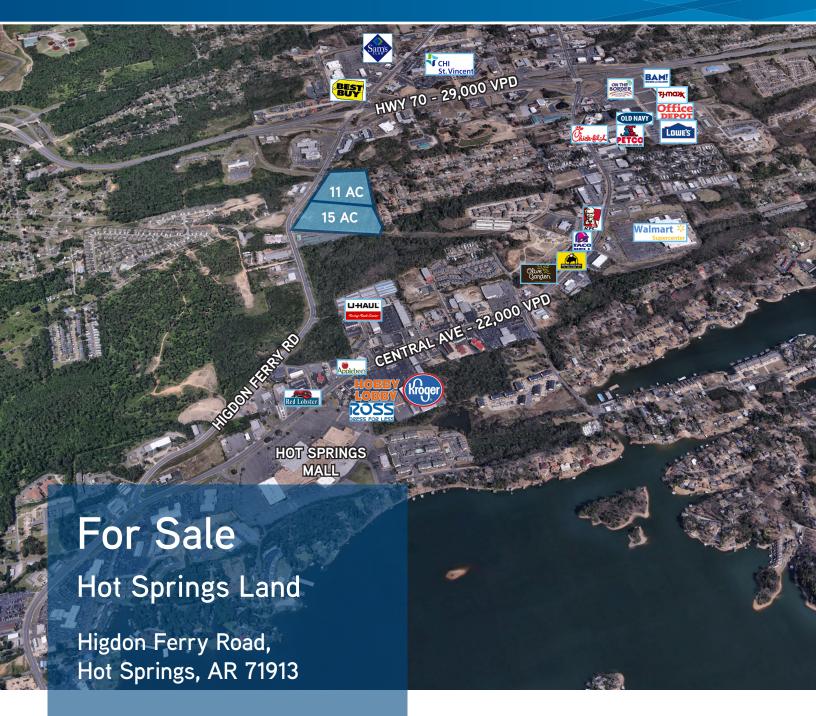

### KEY FEATURES/HIGHLIGHTS

- > Tract 1: approx. 14.98 acres (\$3,915,172.80)
- > Tract 2: approx 11.56 acres (\$3,021,321.60)
- > Total available: approx. 26.54 acres
- > Sale price: \$6.00/SF
- > Zoned: "C-4," Commercial
- > Tract 1: approx. 524 ft of Higdon Ferry Rd frontage
- > Tract 2: approx. 626 ft of Higdon Ferry Rd frontage
- > Vehicles per day: approx. 22,000

# FOR SALE > Commercial Land

| 2016                  | 1 mile radius | 3 mile radius | 5 mile radius |
|-----------------------|---------------|---------------|---------------|
| Population            | 3,533         | 24,344        | 55,333        |
| Total Households      | 1,754         | 11,202        | 23,957        |
| Avg. Household Income | \$52,963      | \$56,229      | \$56,682      |