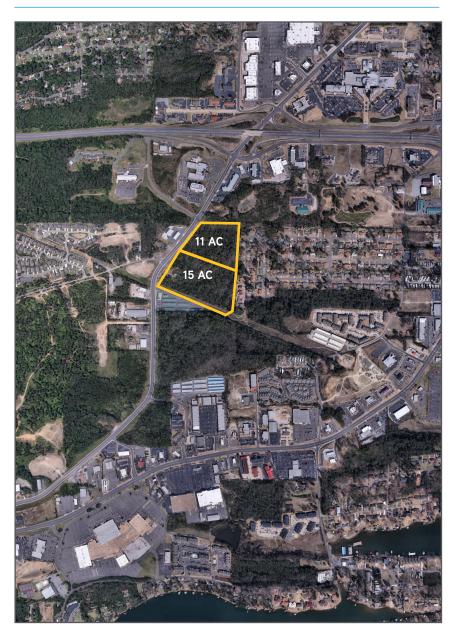

### KEY FEATURES/HIGHLIGHTS

- > Tract 1: approx. 14.98 acres (\$3,915,172.80)
- > Tract 2: approx 11.56 acres (\$3,021,321.60)
- > Total available: approx. 26.54 acres
- > Sale price: \$6.00/SF
- > Zoned: "C-4," Commercial
- > Tract 1: approx. 524 ft of Higdon Ferry Rd frontage
- > Tract 2: approx. 626 ft of Higdon Ferry Rd frontage
- > Vehicles per day: approx. 22,000

## PROPERTY OUTLINE