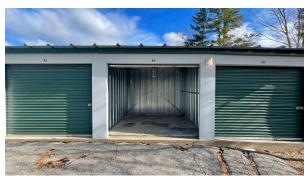

#### **Property Highlights**

- Profitable 58-unit self storage facility including the business and real estate is available for sale in Loudon, NH
- Strong historical occupancy rate of over 90%
- Convenient 24-hour customer access with security cameras monitoring daily activity
- Flexible unit sizes with competitive prices appealing to short and long-term storage needs
- Streamlined operations with online reservation and payment system via speedwayss.com; on-site management office allows for hands-on or remote ownership
- Highly visible location directly on well-traveled Route 106 North and just minutes from NH Motor Speedway