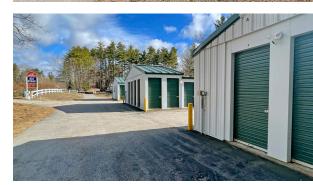

#### **Property Highlights**

- Profitable 58-unit self storage facility including the business and real estate is available for sale in Loudon, NH
- Strong historical occupancy rate of over 90%
- Convenient 24-hour customer access with security cameras monitoring daily activity
- Flexible unit sizes with competitive prices appealing to short and long-term storage needs
- Streamlined operations with online reservation and payment system via speedwayss.com; on-site management office allows for hands-on or remote ownership
- Highly visible location directly on well-traveled Route 106 North and just minutes from NH Motor Speedway

### **Specifications**

| Address:                | 966 Route 106 North      |
|-------------------------|--------------------------|
| Location:               | Loudon, NH 03307         |
| Building Type:          | Self storage             |
| Year Built:             | 2001                     |
| Total Building SF:      | 6,450±                   |
| Acreage:                | 2.12±                    |
| Road Frontage:          | 212'± on Route 106 North |
| Zoning:                 | Commercial/Industrial    |
|                         | Commercialiminadocinal   |
| Parking:                | Ample on-site            |
|                         |                          |
| Parking:                | Ample on-site            |
| Parking:<br>2024 Taxes: | Ample on-site<br>\$6,452 |