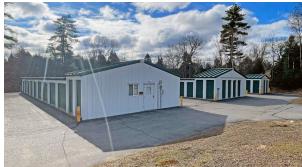

#### **Property Highlights**

- Profitable 58-unit self storage facility including the business and real estate is available for sale in Loudon, NH
- Strong historical occupancy rate of over 90%
- Convenient 24-hour customer access with security cameras monitoring daily activity
- Flexible unit sizes with competitive prices appealing to short and long-term storage needs
- Streamlined operations with online reservation and payment system via speedwayss.com; on-site management office allows for hands-on or remote ownership
- Highly visible location directly on well-traveled Route 106 North and just minutes from NH Motor Speedway

### **Specifications**

| Address:                | 966 Route 106 North      |
|-------------------------|--------------------------|
| Location:               | Loudon, NH 03307         |
| Building Type:          | Self storage             |
| Year Built:             | 2001                     |
| Total Building SF:      | 6,450±                   |
| Acreage:                | 2.12±                    |
| Road Frontage:          | 212'± on Route 106 North |
| Zoning:                 | Commercial/Industrial    |
|                         | Commercialiminadocinal   |
| Parking:                | Ample on-site            |
|                         |                          |
| Parking:                | Ample on-site            |
| Parking:<br>2024 Taxes: | Ample on-site<br>\$6,452 |