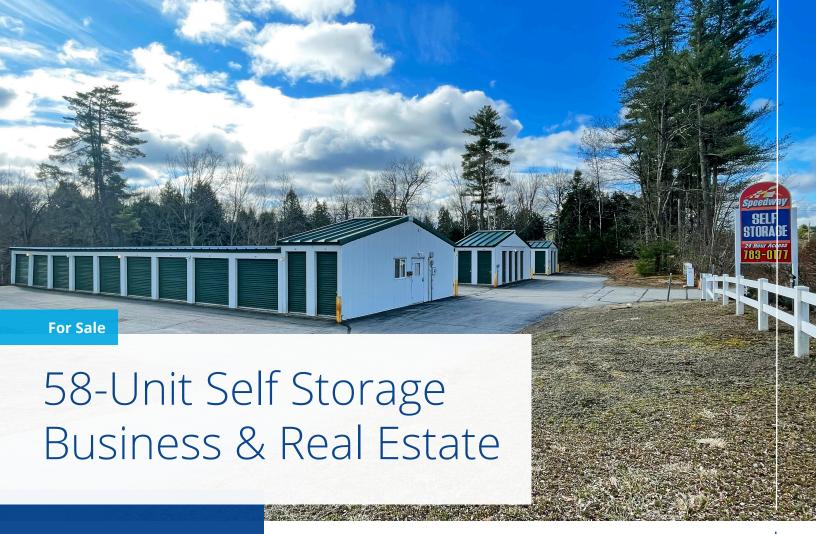

## 966 Route 106 North Loudon, NH

#### **Property Highlights**

- Profitable 58-unit self storage facility including the business and real estate is available for sale in Loudon, NH
- Strong historical occupancy rate of over 90%
- Convenient 24-hour customer access with security cameras monitoring daily activity
- Flexible unit sizes with competitive prices appealing to short and long-term storage needs
- Streamlined operations with online reservation and payment system via speedwayss.com; on-site management office allows for hands-on or remote ownership
- Highly visible location directly on well-traveled Route 106 North and just minutes from NH Motor Speedway

### **Specifications**

| Address:                | 966 Route 106 North      |
|-------------------------|--------------------------|
| Location:               | Loudon, NH 03307         |
| Building Type:          | Self storage             |
| Year Built:             | 2001                     |
| Total Building SF:      | 6,450±                   |
| Acreage:                | 2.12±                    |
| Road Frontage:          | 212'± on Route 106 North |
| Zoning:                 | Commercial/Industrial    |
|                         | Commercialiminadocinal   |
| Parking:                | Ample on-site            |
|                         |                          |
| Parking:                | Ample on-site            |
| Parking:<br>2024 Taxes: | Ample on-site<br>\$6,452 |