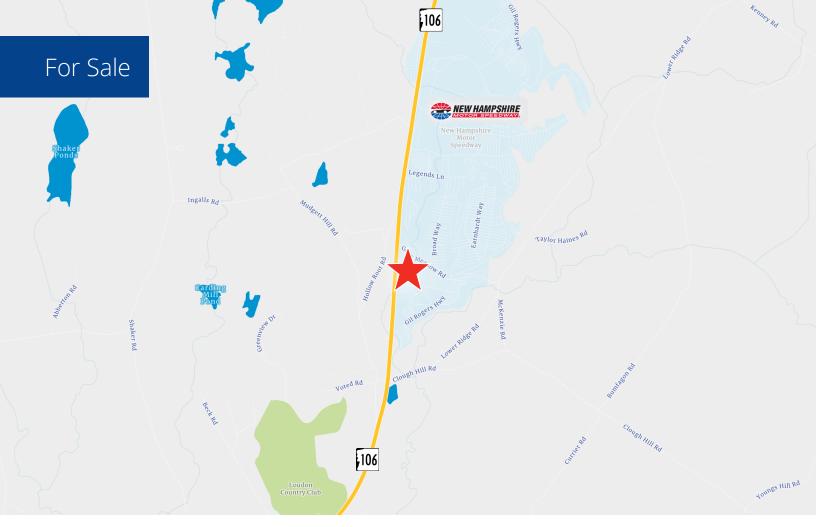

## 966 Route 106 North Loudon, NH

#### **Property Highlights**

- Profitable 58-unit self storage facility including the business and real estate is available for sale in Loudon, NH
- Strong historical occupancy rate of over 90%
- Convenient 24-hour customer access with security cameras monitoring daily activity
- Flexible unit sizes with competitive prices appealing to short and long-term storage needs
- Streamlined operations with online reservation and payment system via speedwayss.com; on-site management office allows for hands-on or remote ownership
- Highly visible location directly on well-traveled Route 106 North and just minutes from NH Motor Speedway