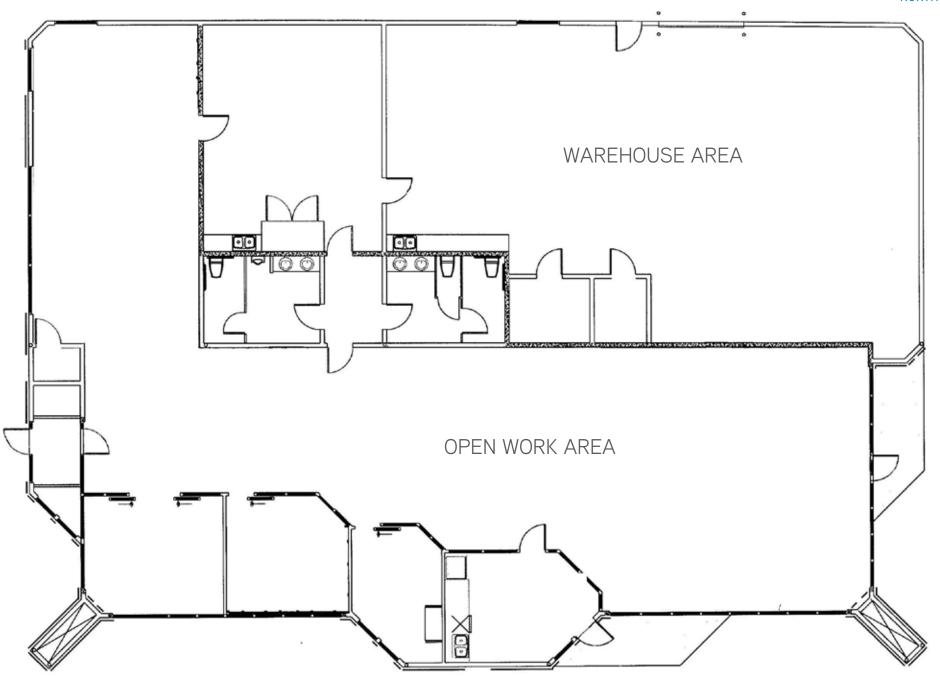

## 1225 Financial Boulevard Floor Plan

This is an excellent owner-user opportunity in the highly coveted Airport submarket of Southeast Reno. The property provides a unique layout of approximately 4,390 SF of office and 2,847 SF of warehouse. The building is heated and cooled throughout the warehouse and office areas and upgraded Fujitsu HVAC units have recently been installed in the warehouse portion of the building. The property includes upgraded finishes and has been well-maintained.