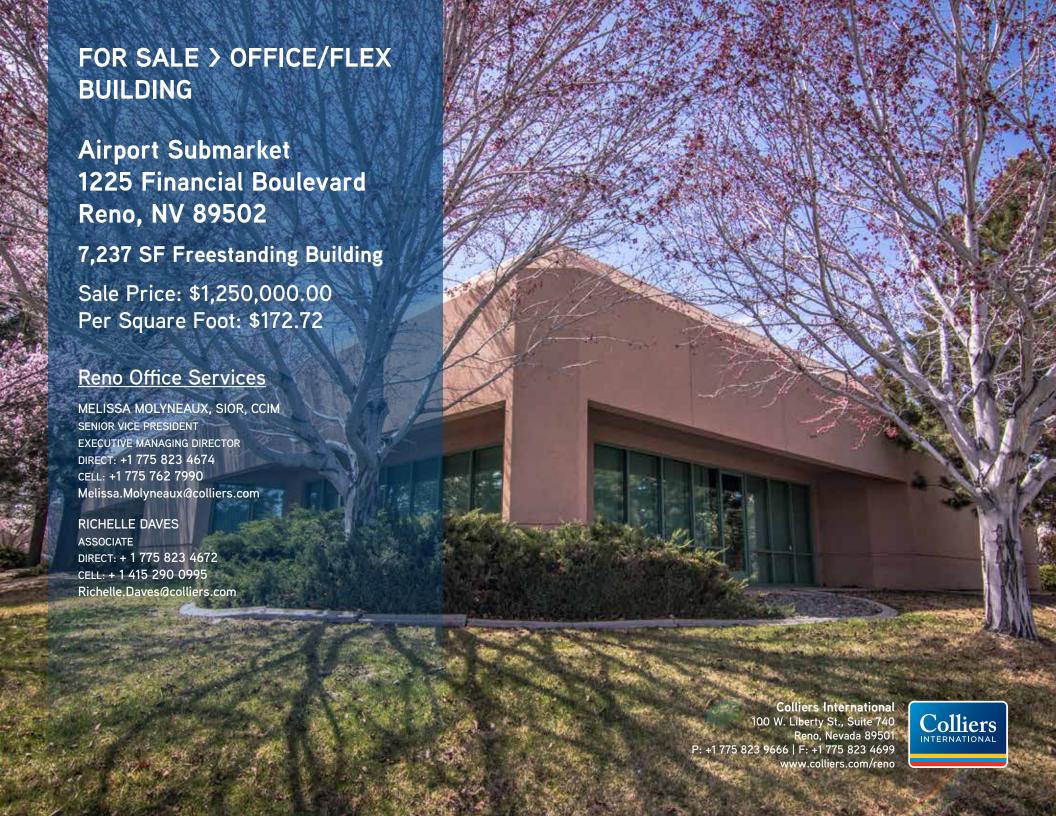

### SALE PRICE: \$1,250,000.00 - \$172.72 PSF

### Investment opportunity

1225 Financial Boulevard is a single story, 7,237 square foot, freestanding office/industrial building located in the Airport Submarket of Southeast Reno. The building is well located on the corner of Financial Boulevard and Equity Avenue, just off of Mill Street, a main thoroughfare. Situated in a convenient location with easy access to I-580 and S. McCarran Boulevard and the soon to be completed Southeast Connector. There are 22 surface level parking spaces on the property and access to one 10' by 12' roll-up door. The property was built in 1999 and is situated on a 0.55 AC lot. It is zoned IG (Industrial Business) and allows for a variety of professional and industrial uses.