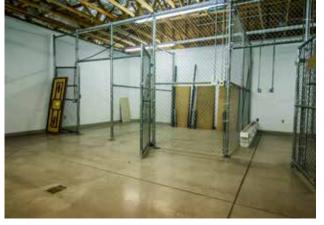

ing lot, and landscaping
- > Warehouse has one automated 10' x 12' grade level roll-up door
- > New HVAC units installed in the warehouse
- > Building heated and cooled throughout warehouse and office areas
- > Suitable for a variety of uses including office, R&D, Tech, service companies, or light manufacturing

#### PROPERTY AT A GLANCE

ADDRESS 1225 Financial Boulevard

Reno, NV, 89502

SQUARE FEET

7,237 SF

(4.390 Office & 2.847 Industrial)

SITE 0.55 AC (23,790 SF)

YEAR BUILT 1999

PARKING 1 stall per 329 SF

TYPE Office/Industrial

ROLL-UP DOOR (1) 10'x12' – Grade Level Door

POWER 480 Volt | 3-Phase

**ZONING** IB

CONSTRUCTION Wood Frame with Stucco

APN 012-401-12



# **Property Location**



## 1225 Financial Boulevard Floor Plan





## **Additional Property Photos**