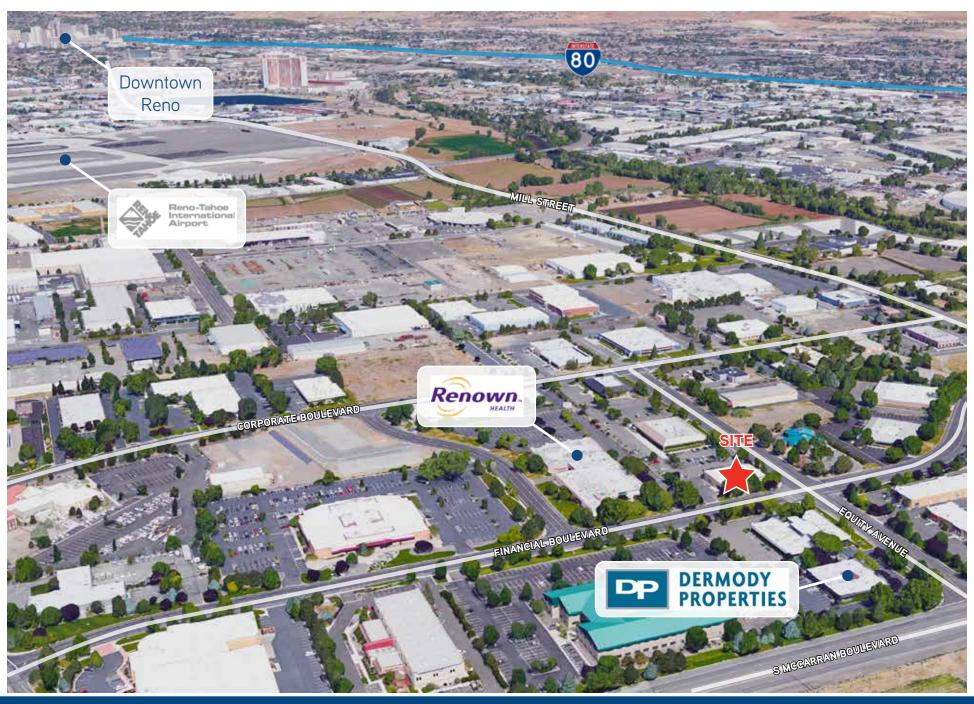

# **Property Location**

### Investment opportunity

1225 Financial Boulevard is a single story, 7,237 square foot, freestanding office/industrial building located in the Airport Submarket of Southeast Reno. The building is well located on the corner of Financial Boulevard and Equity Avenue, just off of Mill Street, a main thoroughfare. Situated in a convenient location with easy access to I-580 and S. McCarran Boulevard and the soon to be completed Southeast Connector. There are 22 surface level parking spaces on the property and access to one 10' by 12' roll-up door. The property was built in 1999 and is situated on a 0.55 AC lot. It is zoned IG (Industrial Business) and allows for a variety of professional and industrial uses.