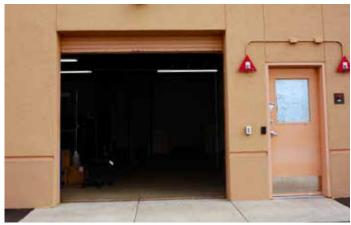

## **Property Highlights**

- > 7,237 SF Free-Standing Flex Building built in 1999
- > Prime Airport-Industrial Location
- > Unique layout of approximately 4,390 SF of office and 2,847 SF of warehouse
- > Functional, open floor plan with work area, break room and private offices
- > Stained and polished concrete floors and nicely updated finishes
- > Newly upgraded exterior stucco, parking lot, and landscaping
- > Warehouse has one automated 10' x 12' grade level roll-up door
- > New HVAC units installed in the warehouse
- > Building heated and cooled throughout warehouse and office areas
- > Suitable for a variety of uses including office, R&D, Tech, service companies, or light manufacturing

PARKING 1 stall per 329 SF

TYPE Office/Industrial

ROLL-UP DOOR (1) 10'x12' – Grade Level Door

POWER 480 Volt | 3-Phase

**ZONING** IB

CONSTRUCTION Wood Frame with Stucco

APN 012-401-12