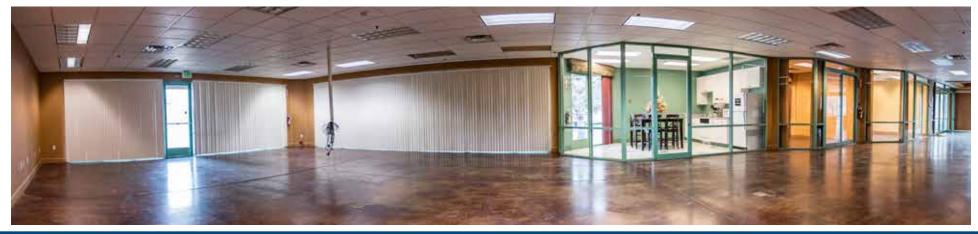

g lot, and landscaping
- > Warehouse has one automated 10' x 12' grade level roll-up door
- > New HVAC units installed in the warehouse
- > Building heated and cooled throughout warehouse and office areas
- > Suitable for a variety of uses including office, R&D, Tech, service companies, or light manufacturing

#### PROPERTY AT A GLANCE

ADDRESS 1225 Financial Boulevard

Reno, NV, 89502

SQUARE FEET

7,237 SF

(4.390 Office & 2.847 Industrial)

SITE 0.55 AC (23,790 SF)

YEAR BUILT 1999

PARKING 1 stall per 329 SF

TYPE Office/Industrial

ROLL-UP DOOR (1) 10'x12' – Grade Level Door

POWER 480 Volt | 3-Phase

**ZONING** IB

CONSTRUCTION Wood Frame with Stucco

APN 012-401-12



# **Property Location**



## 1225 Financial Boulevard Floor Plan





## **Additional Property Photos**