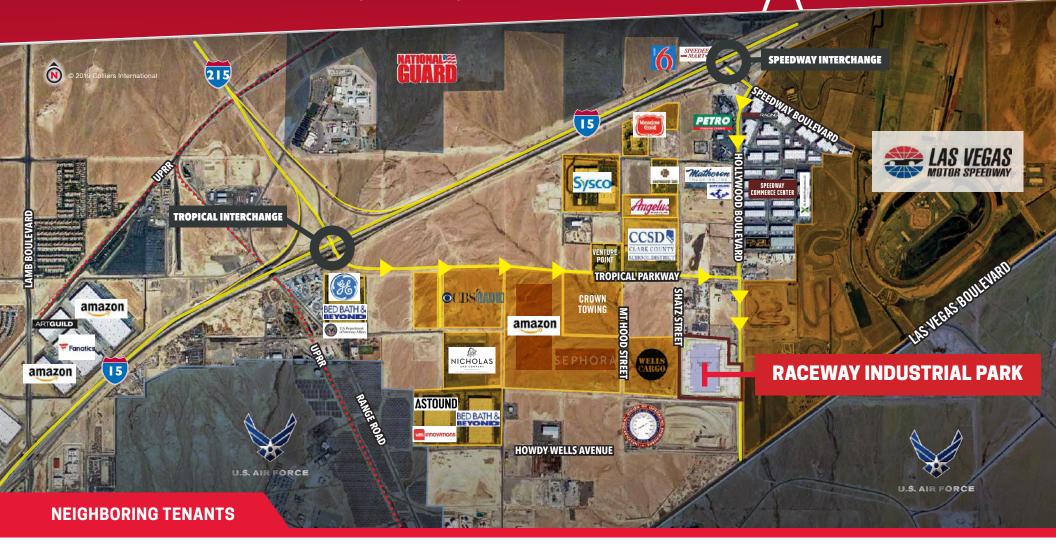

#### **LOCATION OVERVIEW**

and Astound

### CITY OF NORTH LAS VEGAS

- Las Vegas continues to be a top choice for e-commerce facilities due to its proximity to the I-15 corridor, a large labor pool and numerous tax incentives
- Direct access to Interstate 15 and the Southern Nevada Beltway (I-215) via N Hollywood Blvd and the Tropical Parkway Interchange
- CORPORATE NEIGHBORS INCLUDE:
  Amazon, Bed Bath & Beyond, Honest Company, Fanatics, Sephora, Sysco Foods, VM Innovations, Nicholas Foods,
- Las Vegas is a major regional distribution hub as it can service eight different western markets within a one day truck drive.
- Raceway Industrial Park is located approximately twelve (12) miles from the Las Vegas Strip and fourteen (14) miles from McCarran International Airport