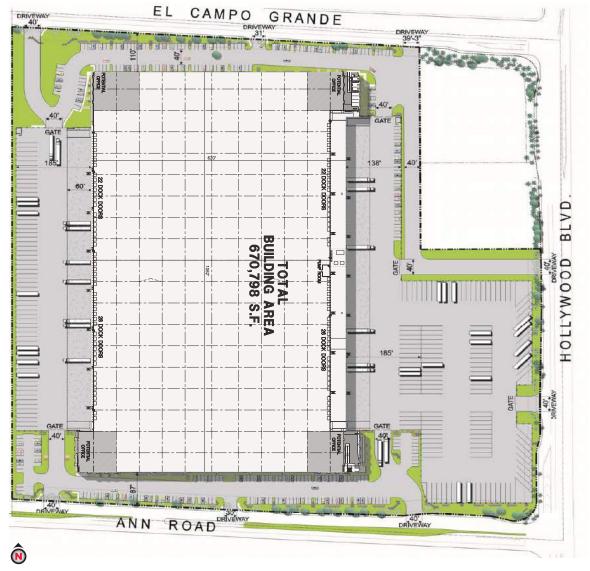

### **PROPERTY FEATURES**

## ±670,798 TOTAL SF, SITUATED ON ±33.5 ACRES

- ±60' x ±56' typical column spacing with
  ±60' Speed Bays and ±185' Truck Courts
- One hundred one (101) ±9'x10' dock high loading doors
- Four (4) ±14'x16' grade level loading doors
- ±36' clear height
- R-19 thermal insulation
- 2% Skylights
- ESFR fire sprinkler system
- ±8,000 Amps, 277/480V, 3-phase, 4-wire service
- Auto parking spaces: ±526
- Trailer parking spaces: ±195
- Delivery Q3 2019
- All concrete Truck Courts and parking area