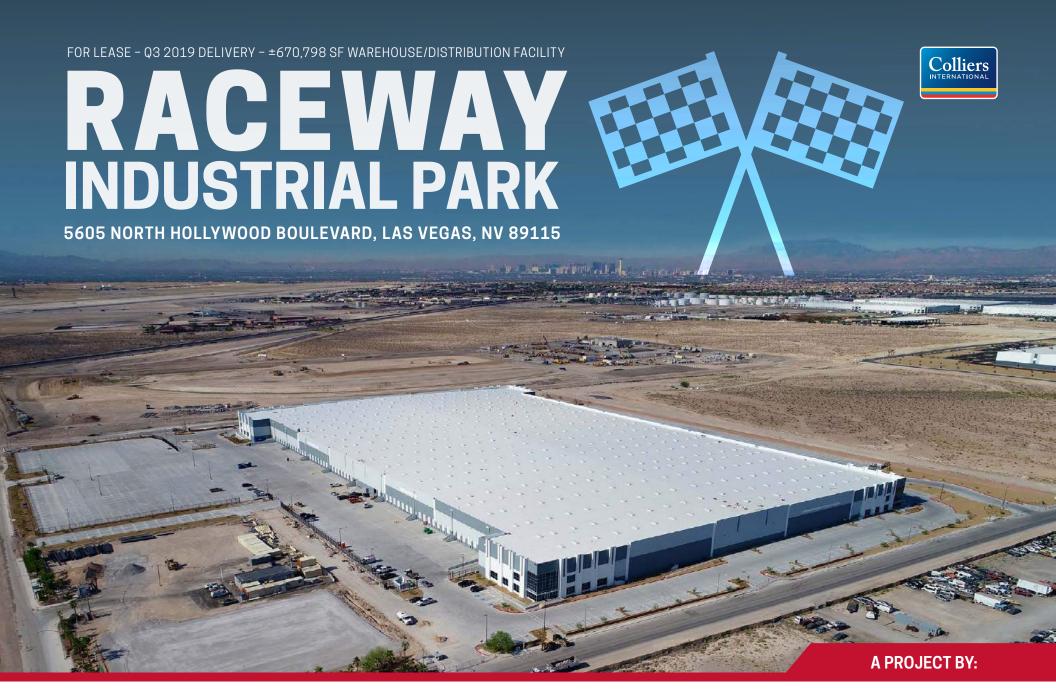

5605 NORTH HOLLYWOOD BOULEVARD, LAS VEGAS, NV 89115

## ±670,798 TOTAL SF, SITUATED ON ±33.5 ACRES

- ±60' x ±56' typical column spacing with
  ±60' Speed Bays and ±185' Truck Courts
- One hundred one (101) ±9'x10' dock high loading doors
- Four (4) ±14'x16' grade level loading doors
- ±36' clear height
- R-19 thermal insulation
- 2% Skylights
- ESFR fire sprinkler system
- ±8,000 Amps, 277/480V, 3-phase, 4-wire service
- Auto parking spaces: ±526
- Trailer parking spaces: ±195
- Delivery Q3 2019
- All concrete Truck Courts and parking area