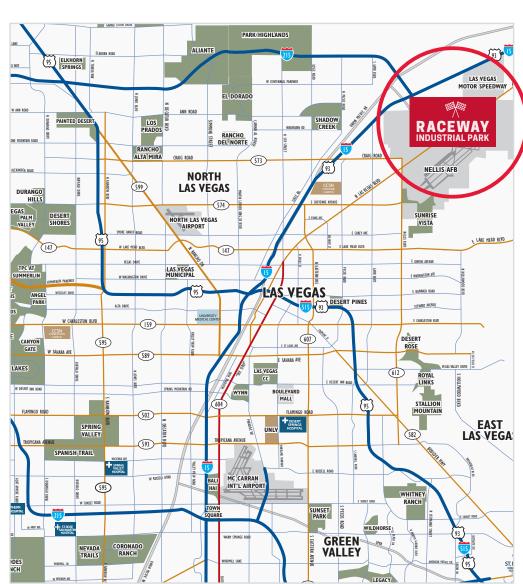

#### **LOCATION OVERVIEW**

and Astound

### CITY OF NORTH LAS VEGAS

- Las Vegas continues to be a top choice for e-commerce facilities due to its proximity to the I-15 corridor, a large labor pool and numerous tax incentives
- Direct access to Interstate 15 and the Southern Nevada Beltway (I-215) via N Hollywood Blvd and the Tropical Parkway Interchange
- CORPORATE NEIGHBORS INCLUDE:
  Amazon, Bed Bath & Beyond, Honest Company, Fanatics, Sephora, Sysco Foods, VM Innovations, Nicholas Foods,
- Las Vegas is a major regional distribution hub as it can service eight different western markets within a one day truck drive.
- Raceway Industrial Park is located approximately twelve (12) miles from the Las Vegas Strip and fourteen (14) miles from McCarran International Airport