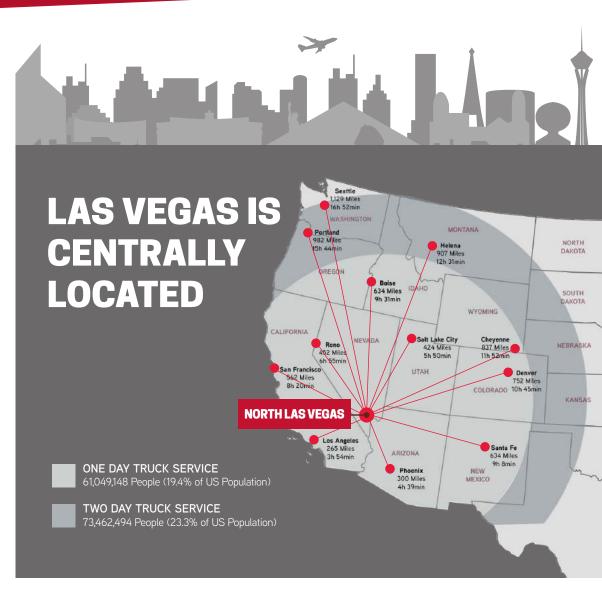

### LAS VEGAS BUSINESS STATS

## NEVADA WAS RANKED #1 IN THE NATION FOR EMPLOYMENT GROWTH FROM 2016-2017

- Labor costs in Nevada are one of the lowest in the region
- Approximately 65,000 students are currently enrolled in higher education in Las Vegas
- Employment in Las Vegas continues to grow with nearly 200,000 employees in the trade, transportation, utilities and manufacturing industries
- Thirty-six companies relocated or expanded to Southern Nevada in 2017