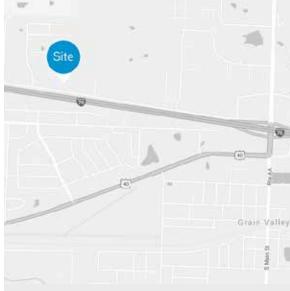

#### FOR LEASE > EAST KC INDUSTRIAL PARK

# 1102-1103 NW Casey Blvd

GRAIN VALLEY, MO