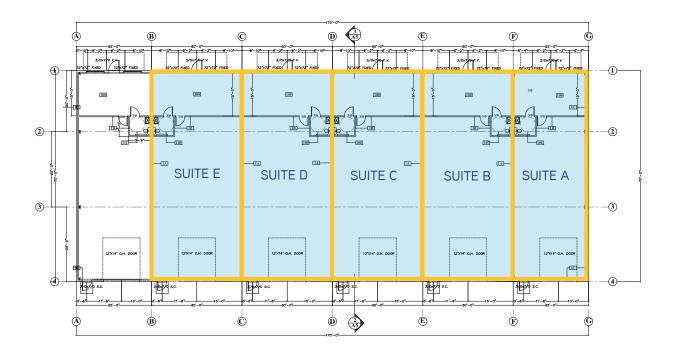

### Floor Plan > 1102 NW Casey

| SUITE | OFFICE RSF | WAREHOUSE RSF | TOTAL RSF | RATE/RSF |
|-------|------------|---------------|-----------|----------|
| А     | 375        | 1,375         | 1,750     | \$9.00   |
| В     | 450        | 1,650         | 2,100     | \$9.00   |
| С     | 450        | 1,650         | 2,100     | \$9.00   |
| D     | 450        | 1,650         | 2,100     | \$9.00   |
| E     | 450        | 1,650         | 2,100     | \$9.00   |