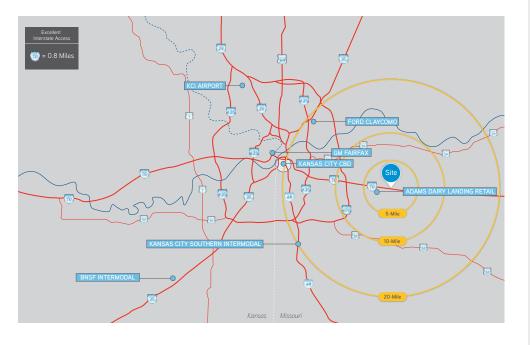

#### FOR LEASE > EAST KC INDUSTRIAL PARK

## 1102-1103 NW Casey Blvd

GRAIN VALLEY, MO