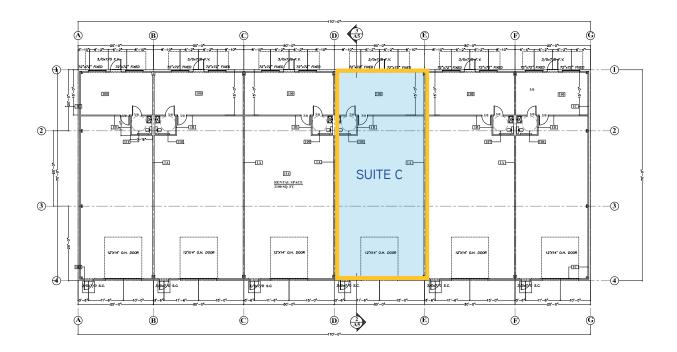

## Floor Plan > 1103 NW Casey

| SUITE | OFFICE RSF | WAREHOUSE RSF | TOTAL RSF | RATE/RSF |
|-------|------------|---------------|-----------|----------|
| С     | 450        | 1,650         | 2,100     | \$9.00   |