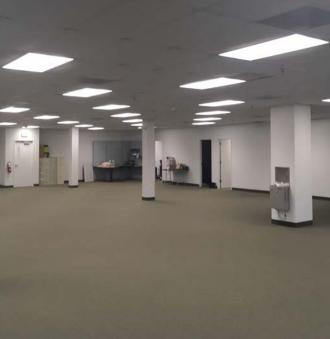

## PROPERTY FEATURES

- > 130,908 SF Office/Warehouse
  - · 120,000 SF Warehouse
  - · 10,908 SF Office
- > 49<sup>°</sup> Clear
- > 11 Docks and 2 (12x14) Drive-ins
- > Close to Lynnhaven Parkway amenities
- > Ample truck and employee parking
- > 3 phase 460v/15,800 amp power
- > Zoned I-2/APZ 2
- > Sublease through January 31, 2021
- > Asking rate: \$4.75/SF, NNN

# FOR SUBLEASE > INDUSTRIAL 2600 INTERNATIONAL PARKWAY | VIRGINIA BEACH, VA 23452

FLOOR PLAN