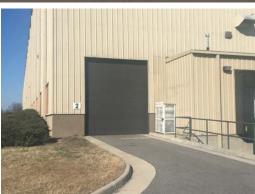

## PROPERTY FEATURES

- > 130,908 SF Office/Warehouse
  - · 120,000 SF Warehouse
  - · 10,908 SF Office
- > 49<sup>°</sup> Clear
- > 11 Docks and 2 (12x14) Drive-ins
- > Close to Lynnhaven Parkway amenities
- > Ample truck and employee parking
- > 3 phase 460v/15,800 amp power
- > Zoned I-2/APZ 2
- > Sublease through January 31, 2021
- > Asking rate: \$4.75/SF, NNN