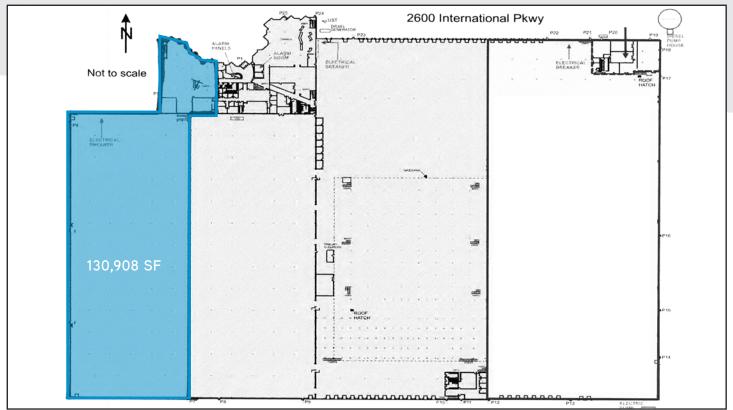

## PROPERTY FEATURES

- > 130,908 SF Office/Warehouse
  - · 120,000 SF Warehouse
  - · 10,908 SF Office
- > 49<sup>°</sup> Clear
- > 11 Docks and 2 (12x14) Drive-ins
- > Close to Lynnhaven Parkway amenities
- > Ample truck and employee parking
- > 3 phase 460v/15,800 amp power
- > Zoned I-2/APZ 2
- > Sublease through January 31, 2021
- > Asking rate: \$4.75/SF, NNN

# FOR SUBLEASE > INDUSTRIAL 2600 INTERNATIONAL PARKWAY | VIRGINIA BEACH, VA 23452

FLOOR PLAN