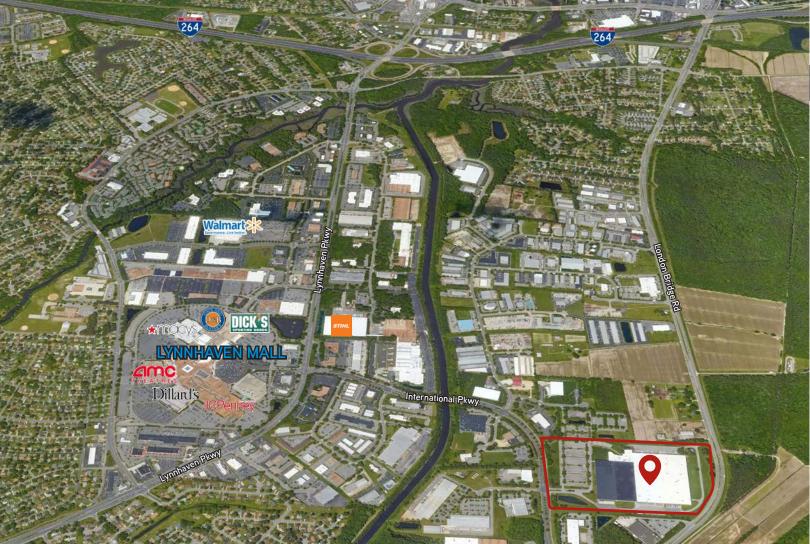

# 130,908 SF OFFICE/WAREHOUSE

FOR SUBLEASE

2600 INTERNATIONAL PKWY | VIRGINIA BEACH, VA 23452

## PROPERTY FEATURES

- > 130,908 SF Office/Warehouse
  - · 120,000 SF Warehouse
  - · 10,908 SF Office
- > 49<sup>°</sup> Clear
- > 11 Docks and 2 (12x14) Drive-ins
- > Close to Lynnhaven Parkway amenities
- > Ample truck and employee parking
- > 3 phase 460v/15,800 amp power
- > Zoned I-2/APZ 2
- > Sublease through January 31, 2021
- > Asking rate: \$4.75/SF, NNN