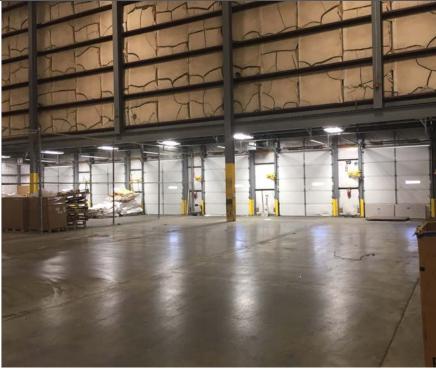

## PROPERTY FEATURES

- > 130,908 SF Office/Warehouse
  - · 120,000 SF Warehouse
  - · 10,908 SF Office
- > 49<sup>°</sup> Clear
- > 11 Docks and 2 (12x14) Drive-ins
- > Close to Lynnhaven Parkway amenities
- > Ample truck and employee parking
- > 3 phase 460v/15,800 amp power
- > Zoned I-2/APZ 2
- > Sublease through January 31, 2021
- > Asking rate: \$4.75/SF, NNN