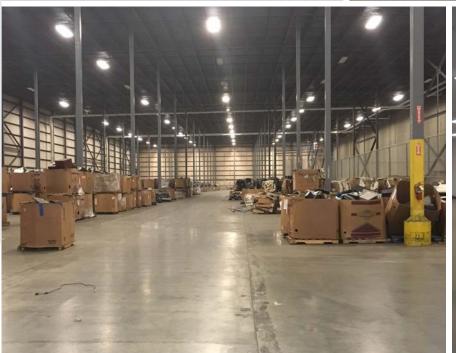

## PROPERTY FEATURES

- > 130,908 SF Office/Warehouse
  - · 120,000 SF Warehouse
  - · 10,908 SF Office
- > 49<sup>°</sup> Clear
- > 11 Docks and 2 (12x14) Drive-ins
- > Close to Lynnhaven Parkway amenities
- > Ample truck and employee parking
- > 3 phase 460v/15,800 amp power
- > Zoned I-2/APZ 2
- > Sublease through January 31, 2021
- > Asking rate: \$4.75/SF, NNN