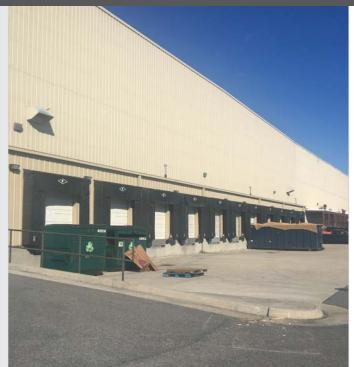

## PROPERTY FEATURES

- > 130,908 SF Office/Warehouse
  - · 120,000 SF Warehouse
  - · 10,908 SF Office
- > 49<sup>°</sup> Clear
- > 11 Docks and 2 (12x14) Drive-ins
- > Close to Lynnhaven Parkway amenities
- > Ample truck and employee parking
- > 3 phase 460v/15,800 amp power
- > Zoned I-2/APZ 2
- > Sublease through January 31, 2021
- > Asking rate: \$4.75/SF, NNN