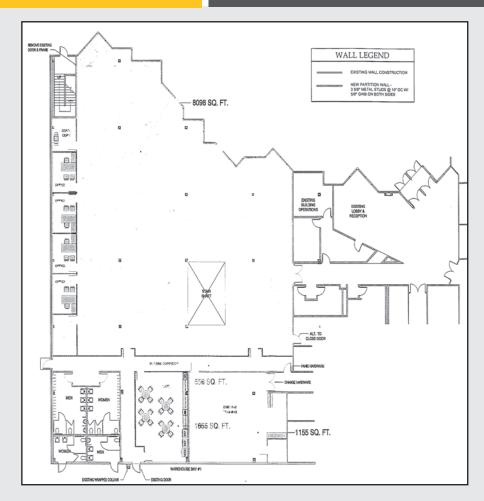

# FOR SUBLEASE > INDUSTRIAL 2600 INTERNATIONAL PARKWAY | VIRGINIA BEACH, VA 23452

FLOOR PLAN