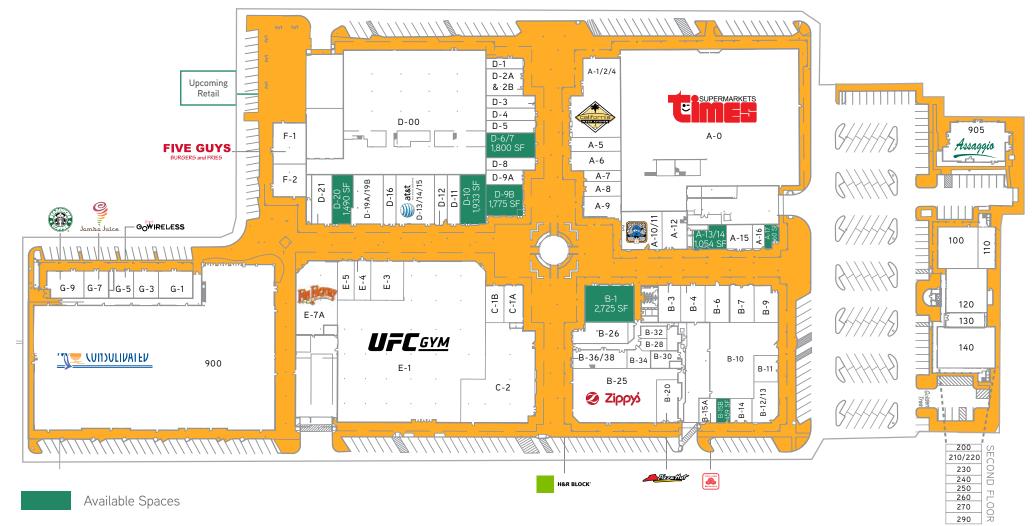

plex theater, and health care and professional services

Available Spaces

Tenant Roster & Available Spaces

| Tenant                      | Suite   | SF     |
|-----------------------------|---------|--------|
| Times Supermarket           | A-0     | 38,692 |
| California Pizza Kitchen    | A-1/2/4 | 6,695  |
| Thai Village                | A-5/6   | 2,419  |
| Double Dragon               | A-7     | 604    |
| Nail Tek                    | A-8     | 786    |
| Maru-Hi Restaurant          | A-9     | 1,416  |
| Ninja Sushi                 | A-10/11 | 2,778  |
| Morning Glory               | A-12    | 722    |
| Available                   | A-13/14 | 1,054  |
| Hickam Federal Credit Union | A-15/16 | 1,374  |
| Available                   | A-17    | 460    |
| Available                   | B-1     | 2,725  |
| Hawaiian Islands Creations  | B-3/4   | 2,584  |
| Mobile Remedies             | B-6     | 1,333  |
| One Main Financial Inc.     | B-7     | 1,331  |
| American Savings Bank       | B-9     | 1,271  |
| Wahiawa General Hospital    | B-10    | 6,107  |
| Hawaii Orthodontics         | B-11    | 960    |
| Ronald R. Reynolds OD Inc   | B-12/13 | 1,495  |
| Ernest D. Cheng DDS         | B-14    | 780    |
| State Farm                  | B-15A   | 695    |
| Available                   | B-15B   | 459    |
| Pizza Hut                   | B-20    | 1,460  |
| Zippy's                     | B-25    | 6,908  |
| Sylvan                      | B-26    | 1,511  |
| Edward Jones                | B-28    | 480    |
| Gina Leong Samala Psy D     | B-30    | 484    |
| Management Office           | B-32    | 1,071  |
| World Subs                  | B-34    | 640    |
| H&R Block                   | B-36/38 | 1,511  |

| Tenant                      | Suite      | SF     |
|-----------------------------|------------|--------|
| Loco Moco Drive Inn         | C-1A       | 988    |
| Tasty Korean BBQ            | C-1B       | 998    |
| Straub Family Health Center | C-2        | 7,043  |
| Long's Drugs                | D-00       | 29,284 |
| Cookie Corner               | D-1        | 585    |
| Jersey Mike's               | D-2A/2B    | 1,456  |
| Supercuts                   | D-3        | 905    |
| Fukuya Ramen                | D-4        | 900    |
| The Beauty Room             | D-5        | 900    |
| Available                   | D-6/7      | 1,800  |
| Mililani BBQ                | D-8        | 905    |
| Aloha Island Grill          | D-9A       | 715    |
| Available                   | D-9B       | 1,775  |
| Available                   | D-10       | 1,993  |
| Kira Hawaii                 | D-11       | 870    |
| Sprint                      | D-12       | 930    |
| AT&T                        | D-13/14/15 | 2,790  |
| Cookies                     | D-16       | 930    |
| Jeans Warehouse             | D-19       | 2,230  |
| Available                   | D-20       | 1,490  |
| Panda Express               | D-21       | 1,470  |
| UFC Gym                     | E-1        | 29,734 |
| Menchie's Frozen Yogurt     | E-3        | 1,920  |
| GNC                         | E-4        | 960    |
| Regis Salon                 | E-5        | 960    |
| Fun Factory                 | E-7        | 4,396  |
| Five Guys                   | F-1        | 2,000  |
| Hawaii Noodles              | F-2        | 1,600  |
| Territorial Savings Bank    | G-1        | 1,350  |
|                             |            |        |

| Tenant                                     | Suite   | SF      |
|--------------------------------------------|---------|---------|
| Go Wireless Inc.                           | G-5     | 830     |
| Jamba Juice                                | G-7     | 983     |
| Starbucks Coffee                           | G-9     | 1,409   |
| Central Pacific Bank                       | 100     | 2,500   |
| Carlos A. Omphroy MD Inc.                  | 110     | 1,000   |
| Prudential Locations                       | 120     | 2,625   |
| United States of America                   | 130     | 875     |
| Mililani Physical Therapy                  | 140     | 3,500   |
| Patricia K. Ichimura OD                    | 200     | 500     |
| Won Chaekal DDS                            | 210     | 1,250   |
| Chinen and Arinaga Financial<br>Group Inc. | 220     | 1,247   |
| Staphe Fujimoto DDS                        | 230     | 1,498   |
| Mililani Back Care                         | 240     | 850     |
| State Farm                                 | 250     | 780     |
| Iris Y. Kuwabara OD                        | 260     | 875     |
| Hawaii Dental Group Inc.                   | 270/290 | 3,500   |
| Ruby Tuesday                               | 801     | 6,550   |
| Consolidated Theaters                      | 900     | 49,119  |
| Burger King (Available 5/1/18)             | 901     | 3,085   |
| KFC (Available 5/1/18)                     | 902     | 2,681   |
| Pizza Hut/Taco Bell                        | 903     | 2,140   |
| Petsmart                                   | 904     | 14,951  |
| Assagio                                    | 905     | 3,648   |
| Chili's                                    | 907     | 5,700   |
| Popeyes                                    | 908     | 2,866   |
| Walmart                                    | W-3000  | 136,650 |
|                                            |         |         |