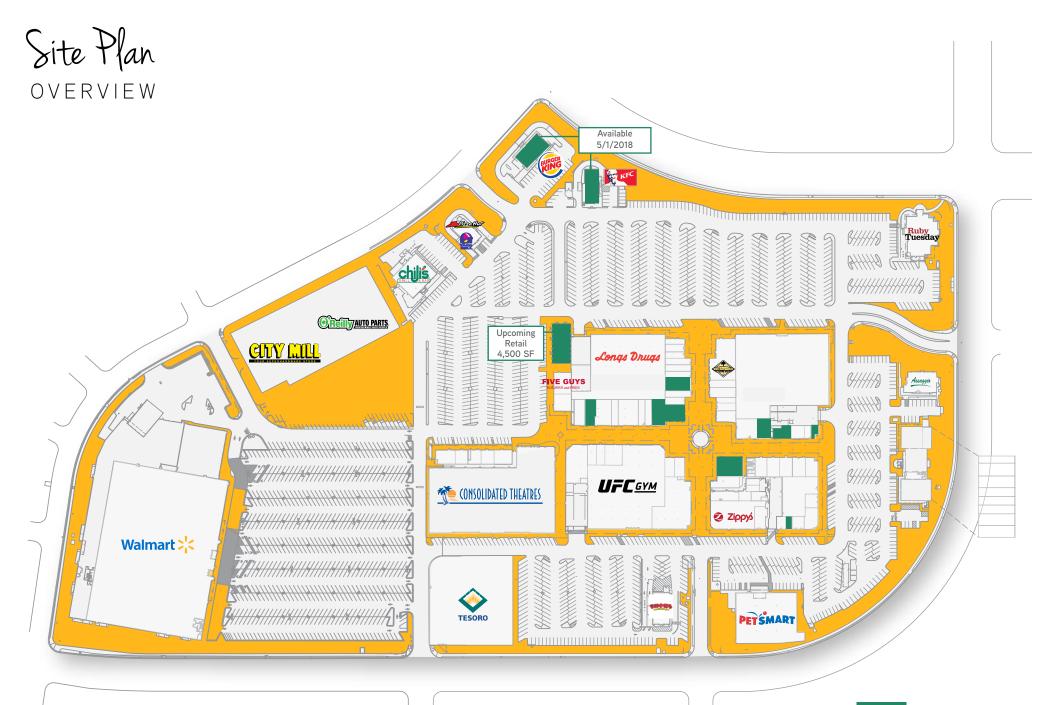

community shopping center

Anchored by Walmart, Times Supermarket, Longs Drugs, PetSmart, and Consolidated Theaters

| Property Address:   | 95-1249 Meheula Parkway<br>Mililani, HI 96789 |
|---------------------|-----------------------------------------------|
| Size Available:     | 459 - 4,751 SF                                |
| Base Rent:          | Negotiable                                    |
| Operating Expenses: | \$1.01 PSF/Month (estimated)                  |
| Percentage Rent:    | 8%                                            |
| Promotion Fund:     | \$0.06 PSF/Month (estimated)                  |

plex theater, and health care and professional services

Available Spaces

Tenant Roster & Available Spaces

| Tenant                      | Suite   | SF     |
|-----------------------------|---------|--------|
| Times Supermarket           | A-0     | 38,692 |
| California Pizza Kitchen    | A-1/2/4 | 6,695  |
| Thai Village                | A-5/6   | 2,419  |
| Double Dragon               | A-7     | 604    |
| Nail Tek                    | A-8     | 786    |
| Maru-Hi Restaurant          | A-9     | 1,416  |
| Ninja Sushi                 | A-10/11 | 2,778  |
| Morning Glory               | A-12    | 722    |
| Available                   | A-13/14 | 1,054  |
| Hickam Federal Credit Union | A-15/16 | 1,374  |
| Available                   | A-17    | 460    |
| Available                   | B-1     | 2,725  |
| Hawaiian Islands Creations  | B-3/4   | 2,584  |
| Mobile Remedies             | B-6     | 1,333  |
| One Main Financial Inc.     | B-7     | 1,331  |
| American Savings Bank       | B-9     | 1,271  |
| Wahiawa General Hospital    | B-10    | 6,107  |
| Hawaii Orthodontics         | B-11    | 960    |
| Ronald R. Reynolds OD Inc   | B-12/13 | 1,495  |
| Ernest D. Cheng DDS         | B-14    | 780    |
| State Farm                  | B-15A   | 695    |
| Available                   | B-15B   | 459    |
| Pizza Hut                   | B-20    | 1,460  |
| Zippy's                     | B-25    | 6,908  |
| Sylvan                      | B-26    | 1,511  |
| Edward Jones                | B-28    | 480    |
| Gina Leong Samala Psy D     | B-30    | 484    |
| Management Office           | B-32    | 1,071  |
| World Subs                  | B-34    | 640    |
| H&R Block                   | B-36/38 | 1,511  |

| Tenant                      | Suite      | SF     |
|-----------------------------|------------|--------|
| Loco Moco Drive Inn         | C-1A       | 988    |
| Tasty Korean BBQ            | C-1B       | 998    |
| Straub Family Health Center | C-2        | 7,043  |
| Long's Drugs                | D-00       | 29,284 |
| Cookie Corner               | D-1        | 585    |
| Jersey Mike's               | D-2A/2B    | 1,456  |
| Supercuts                   | D-3        | 905    |
| Fukuya Ramen                | D-4        | 900    |
| The Beauty Room             | D-5        | 900    |
| Available                   | D-6/7      | 1,800  |
| Mililani BBQ                | D-8        | 905    |
| Aloha Island Grill          | D-9A       | 715    |
| Available                   | D-9B       | 1,775  |
| Available                   | D-10       | 1,993  |
| Kira Hawaii                 | D-11       | 870    |
| Sprint                      | D-12       | 930    |
| AT&T                        | D-13/14/15 | 2,790  |
| Cookies                     | D-16       | 930    |
| Jeans Warehouse             | D-19       | 2,230  |
| Available                   | D-20       | 1,490  |
| Panda Express               | D-21       | 1,470  |
| UFC Gym                     | E-1        | 29,734 |
| Menchie's Frozen Yogurt     | E-3        | 1,920  |
| GNC                         | E-4        | 960    |
| Regis Salon                 | E-5        | 960    |
| Fun Factory                 | E-7        | 4,396  |
| Five Guys                   | F-1        | 2,000  |
| Hawaii Noodles              | F-2        | 1,600  |
| Territorial Savings Bank    | G-1        | 1,350  |
|                             |            |        |

| Tenant                                     | Suite   | SF      |
|--------------------------------------------|---------|---------|
| Go Wireless Inc.                           | G-5     | 830     |
| Jamba Juice                                | G-7     | 983     |
| Starbucks Coffee                           | G-9     | 1,409   |
| Central Pacific Bank                       | 100     | 2,500   |
| Carlos A. Omphroy MD Inc.                  | 110     | 1,000   |
| Prudential Locations                       | 120     | 2,625   |
| United States of America                   | 130     | 875     |
| Mililani Physical Therapy                  | 140     | 3,500   |
| Patricia K. Ichimura OD                    | 200     | 500     |
| Won Chaekal DDS                            | 210     | 1,250   |
| Chinen and Arinaga Financial<br>Group Inc. | 220     | 1,247   |
| Staphe Fujimoto DDS                        | 230     | 1,498   |
| Mililani Back Care                         | 240     | 850     |
| State Farm                                 | 250     | 780     |
| Iris Y. Kuwabara OD                        | 260     | 875     |
| Hawaii Dental Group Inc.                   | 270/290 | 3,500   |
| Ruby Tuesday                               | 801     | 6,550   |
| Consolidated Theaters                      | 900     | 49,119  |
| Burger King (Available 5/1/18)             | 901     | 3,085   |
| KFC (Available 5/1/18)                     | 902     | 2,681   |
| Pizza Hut/Taco Bell                        | 903     | 2,140   |
| Petsmart                                   | 904     | 14,951  |
| Assagio                                    | 905     | 3,648   |
| Chili's                                    | 907     | 5,700   |
| Popeyes                                    | 908     | 2,866   |
| Walmart                                    | W-3000  | 136,650 |
|                                            |         |         |