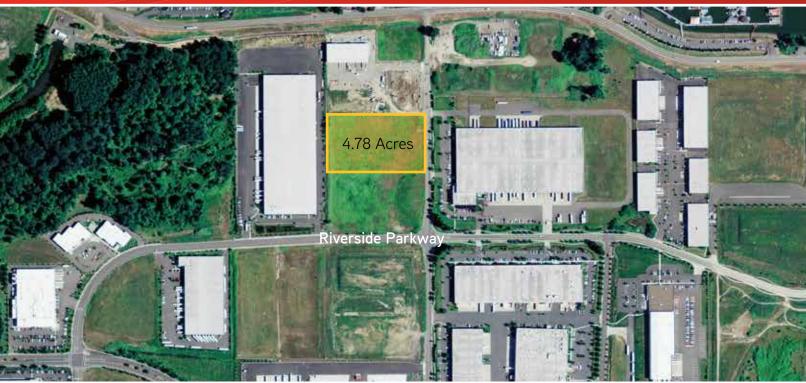

## **Property Details**

- 4.78 acre site
- Zoned General Industrial (IG2); excellent site for light industrial development
- Ideal for manufacturing or technology uses up to 155,000 SF
- Well-located near major distribution channels
- Economic incentives available through the Portland Development Commission's Job Program and Economic Opportunity Fund.

### Sale Details

- Sale price of \$4.00/SF
- Flexible ownership will consider owner carry, buildto-suit, and fee simple disposition; call for details