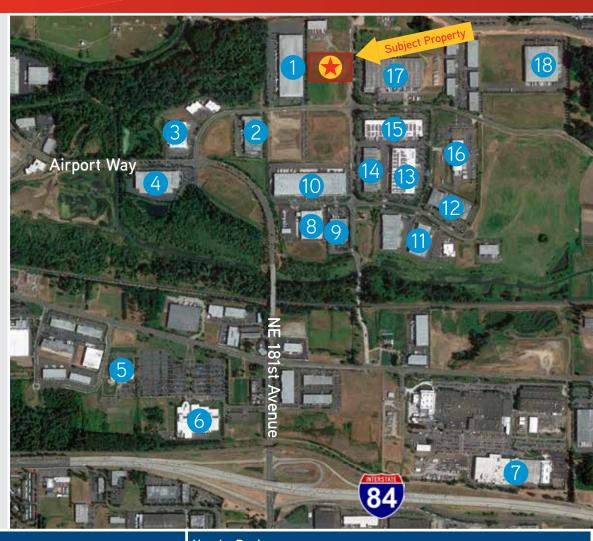

### **Location Details**

- Located in the East Columbia Corridor submarket
- Direct access to Airport Way and I-84
- Near major distribution channels such as I-205 and I-5
- Under 10 miles from Portland International Airport (PDX)
- Within the PDC Airport Way Urban Renewal Area

| Nearby Businesses |                               |    |                           |
|-------------------|-------------------------------|----|---------------------------|
| 1                 | Nautilus                      | 10 | Logisticourt @ Portal Way |
| 2                 | Alexander's Mobility Services | 11 | Sewing Supply Center      |
| 3                 | Harry's                       | 12 | E.J. Bartells             |
| 4                 | Lacrosse Footwear             | 13 | Spicers Paper             |
| 5                 | Danner                        | 14 | Centric                   |
| 6                 | Honda                         | 15 | Synetics                  |
| 7                 | Boeing                        | 16 | Frito Lay                 |
| 8                 | Morgan Distributing           | 17 | Bridgestone               |
| 9                 | PDX Hospital                  | 18 | Staples                   |