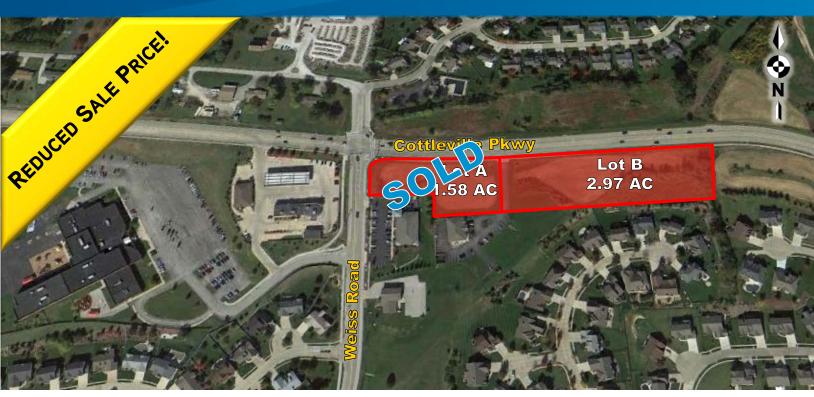

## **Property Features**

- > Up to 2.97 AC available
- > Located at southwest corner of Cottleville Parkway and Weiss Road
- > Near 4-way lighted intersection
- > Great accessibility from Mid Rivers Mall Drive
- > Site is zoned Agricultural
- > Great traffic counts at this intersection
- Neighbors St. Charles Community College and Francis Howell School District
- > SALE PRICE: \$258,746 (\$2.00/SF)
- > NEW SALE PRICE: \$226,403 (\$1.75/SF)