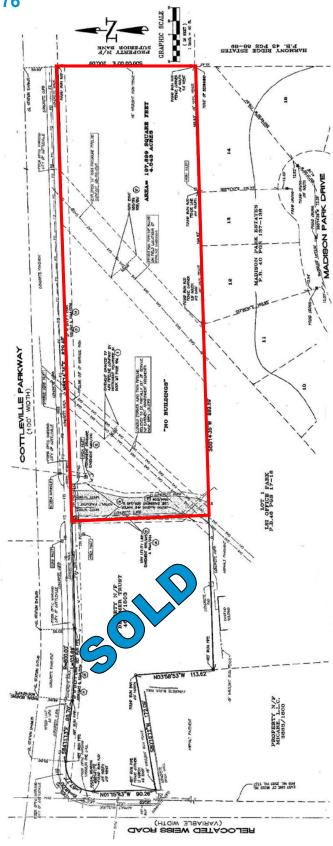

## **Property Features**

- > Up to 2.97 AC available
- > Located at southwest corner of Cottleville Parkway and Weiss Road
- > Near 4-way lighted intersection
- > Great accessibility from Mid Rivers Mall Drive
- > Site is zoned Agricultural
- > Great traffic counts at this intersection
- Neighbors St. Charles Community College and Francis Howell School District
- > SALE PRICE: \$258,746 (\$2.00/SF)
- > NEW SALE PRICE: \$226,403 (\$1.75/SF)