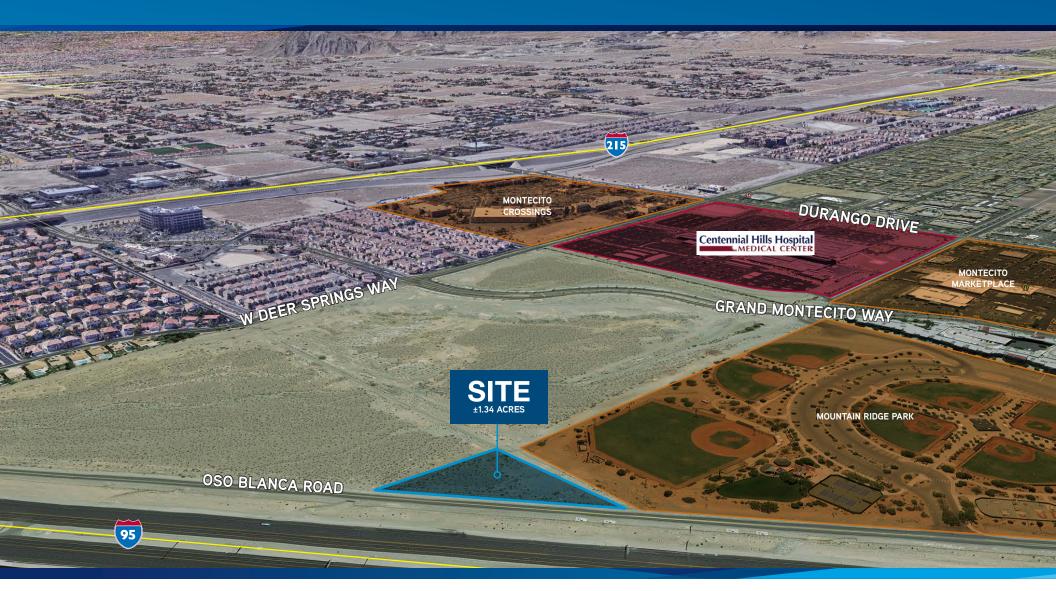

# FOR SALE > MAKE AN OFFER ±1.34 ACRES NORTHWEST LAND

THIS LOCATION ALLOWS GREAT VISIBILITY WITH APPROXIMATELY 502' ALONG OSO BLANCO ROAD AND US-95

For more information, please contact:

## **Property Overview**

Colliers International is pleased to offer for purchase a  $\pm$ 1.34 acres, Town Center District (T-C) zoned parcel in Northwest Las Vegas. The land is conveniently and centrally located approximately with access to two freeways (US – 95 and Interstate 215). This location allows great visibility with approximately  $\pm$ 502' along Oso Blanco and US 95.

### **Property Amenities**

The property is located near a variety of convenience amenities including Centennial Hills Hospital and Montecito Crossing and Montecito Market Place neighborhood shopping centers.

CENTENNIAL HILLS HOSPITAL is a 226 bed facility that provides a wide range of medical services and procedures including comprehensive women's services.

MONTECITO CROSSING is a 179,721 anchored neighborhood shopping center with national tenants including Kohl's, Big 5 Sports, HomeGoods, PetSmart and Pier 1 Imports.

MONTECITO MARKETPLACE is a 190,000 Smith's Grocery anchored neighborhood shopping center. Other national tenants include Chipotle, Starbucks, Chase, H&R Block, Pizza Hut and FedEx Kinkos.

**STEVEN HAYNES** +1 702 836 3727 steven.haynes@colliers.com 3960 Howard Hughes Parkway, Suite 150 Las Vegas, NV 89169 T +1 702 735 5700 www.colliers.com/lasvegas