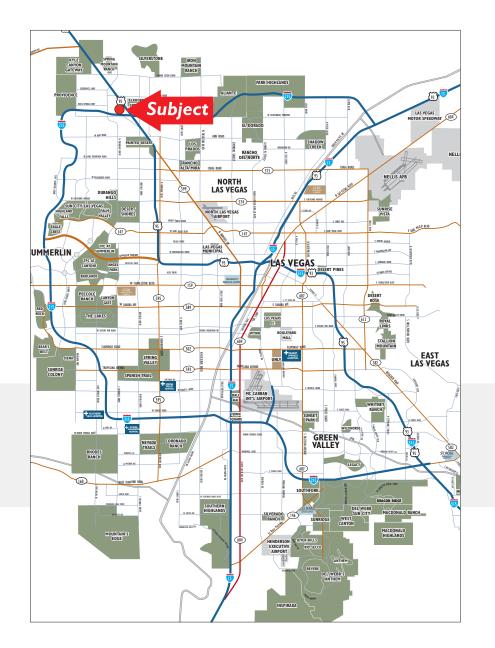

## **Property Overview**

Colliers International is pleased to offer for purchase a  $\pm$ 1.34 acres, Town Center District (T-C) zoned parcel in Northwest Las Vegas. The land is conveniently and centrally located approximately with access to two freeways (US – 95 and Interstate 215). This location allows great visibility with approximately  $\pm$ 502' along Oso Blanco and US 95.

Skye Canyon Masterplan Development is approximately 2 miles north of the site. This development is approximately 1,700 acre, 9,000 homes which is ideal for businesses servicing this thriving community while offering an easy commute for employees.