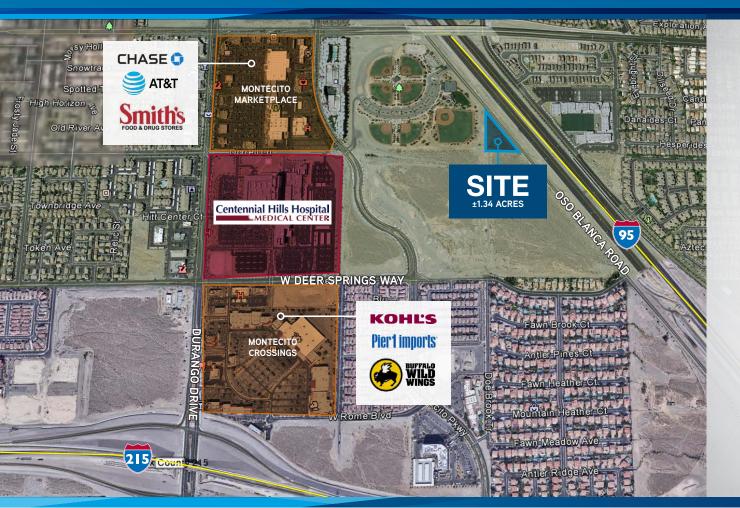

# FOR SALE > MAKE AN OFFER ±1.34 ACRES NORTHWEST LAND

THIS LOCATION ALLOWS GREAT VISIBILITY WITH APPROXIMATELY 502' ALONG OSO BLANCO ROAD AND US-95

For more information, please contact:

## **Property Overview**

Colliers International is pleased to offer for purchase a  $\pm$ 1.34 acres, Town Center District (T-C) zoned parcel in Northwest Las Vegas. The land is conveniently and centrally located approximately with access to two freeways (US – 95 and Interstate 215). This location allows great visibility with approximately  $\pm$ 502' along Oso Blanco and US 95.

### **Property Amenities**

The property is located near a variety of convenience amenities including Centennial Hills Hospital and Montecito Crossing and Montecito Market Place neighborhood shopping centers.

CENTENNIAL HILLS HOSPITAL is a 226 bed facility that provides a wide range of medical services and procedures including comprehensive women's services.

MONTECITO CROSSING is a 179,721 anchored neighborhood shopping center with national tenants including Kohl's, Big 5 Sports, HomeGoods, PetSmart and Pier 1 Imports.

MONTECITO MARKETPLACE is a 190,000 Smith's Grocery anchored neighborhood shopping center. Other national tenants include Chipotle, Starbucks, Chase, H&R Block, Pizza Hut and FedEx Kinkos.

**STEVEN HAYNES** +1 702 836 3727 steven.haynes@colliers.com 3960 Howard Hughes Parkway, Suite 150 Las Vegas, NV 89169 T +1 702 735 5700 www.colliers.com/lasvegas