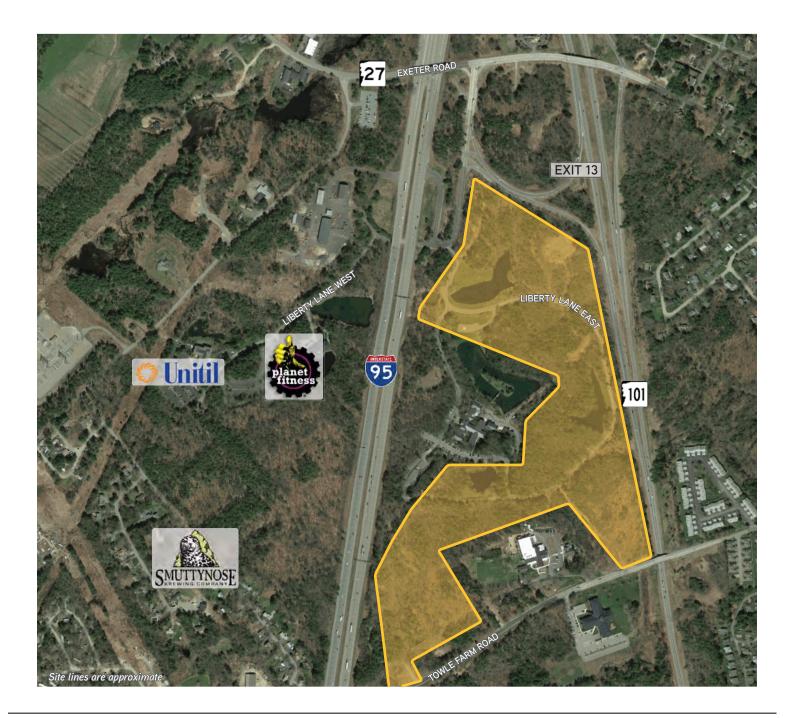

A total of five developable condominium sites remain at Liberty Lane East, ranging in size from 2.34± usable acres to 8.82± usable acres. Conceptual plans that are a part of this offering (*starting on page 24*) illustrate that buildings as small as 15,000 square feet or as large as 45,000 square feet (either single-story or multistory buildings) may be able to be accommodated in the park. The current owner would be willing to pursue build-to-suit or build-to-lease options, as well as an outright sale of a site to a developer who has a controlled tenant or to an end user.

Liberty Lane East is zoned Industrial and office buildings are an allowed use in this zone (see Zoning Ordinance Excerpts, starting on page 8). Water, sewer and natural gas are available in the park and are adjacent to some of the lots.