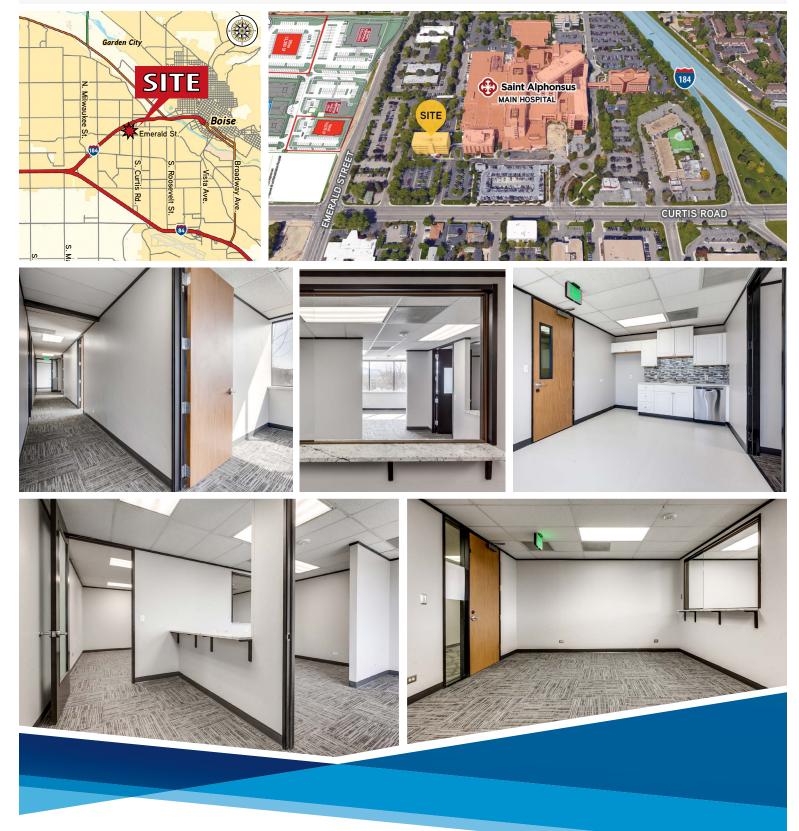

# 901 N CURTIS RD, SUITE 302

NWC CURTIS & EMERALD | BOISE, ID

#### HIGHLIGHTS

- » Freshly remodeled turn-key medical suite
- Recently (2017) upgraded building common areas
- On Saint Alphonsus Regional Medical Center » Campus with direct covered access to main hospital, north/south towers
- » Electric, heating and cooling included in CAM estimated savings to tenant of \$2.00 PSF
- » Efficient floor plan, easily configurable into 4-8 treatment rooms (plus private offices)
- » Light & bright with excellent unobstructed views of Boise foothills
- » Directly across from St. Al's Joint Preservation and Reconstruction, Family Medicine/Urgent Care Clinic, new Cascadia Assisted Living, and proposed Rehabilitation Hospital