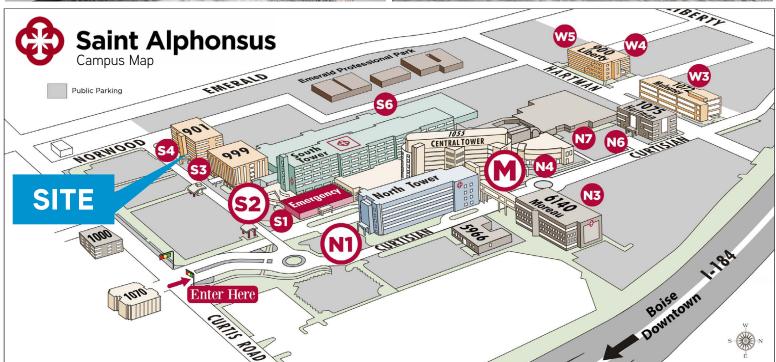

901 N CURTIS RD, SUITE 302

NWC CURTIS & EMERALD | BOISE, ID

STEVE WINGER 208 489 6172 steve.winger@colliers.com

**901 N CURTIS RD, SUITE 302** NWC CURTIS & EMERALD | BOISE, ID

| DESTINATION                                        | ENTRANCE | DESTINATION                  | ENTRANCE                      | DESTINATION                                                         | INTRANCE     | DESTINATION                        | NTRANCE |
|----------------------------------------------------|----------|------------------------------|-------------------------------|---------------------------------------------------------------------|--------------|------------------------------------|---------|
| Admitting                                          | Main     | EKG                          | Main                          | Med Now Pharmacy                                                    | S3           | Pre-Surgical Screening             | Main    |
| Ambulatory Clinic                                  | S2       | Emergency Room               | S1                            | Medical Imaging (X-Ray)                                             | S2           | Pulmonary Diagnostics              | N3      |
| Anticoagulation/Coumadin Clinic                    | S3       | Endoscopy/GI                 | S2                            | Medical Records                                                     | Main         | Security                           | S2      |
| (999 N. Curtis Road)                               | 105      | Family Center                | W4                            | Neonatal Intensive Care Unit (NICL                                  | J) N4        | Sleep Disorders Center (Basement)  | N3      |
| Breast Care Center                                 | W5       | Family Maternity Center/NICU | N4                            | Outpatient Diagnostics                                              | S2           | Surgery Center                     | Main    |
| Cancer Care Center                                 | N1       | (Labor & Delivery)           | (Lab, X-Ray & Medical Imaging |                                                                     | Vascular Lab | Main                               |         |
| Conference Center                                  | Main     | Financial Services           | S2                            | Outpatient Echocardiogram                                           | Main         | Wound Healing & Hyperbaric Medicin | e S6    |
| Diabetes Care & Education<br>(1000 N. Curtis Road) | 1000     | Lab                          | S2                            | Outpatient EEG                                                      | Main & S2    |                                    |         |
| Day Surgery                                        | N7       | Lost & Found                 | S2                            | Pain Management & Spine Medicin<br>(Outpatient; 6th Floor South Tow |              |                                    |         |