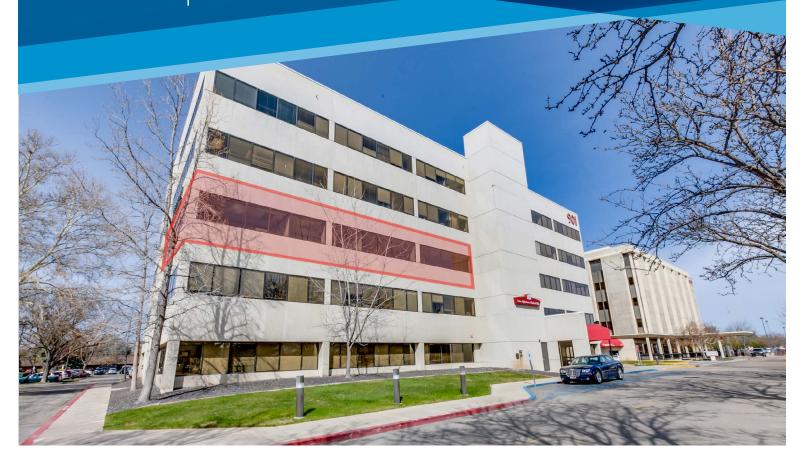

# 901 N CURTIS RD, SUITE 302

NWC CURTIS & EMERALD | BOISE, ID

#### HIGHLIGHTS

- » Freshly remodeled turn-key medical suite
- Recently (2017) upgraded building common areas
- On Saint Alphonsus Regional Medical Center » Campus with direct covered access to main hospital, north/south towers
- » Electric, heating and cooling included in CAM estimated savings to tenant of \$2.00 PSF
- » Efficient floor plan, easily configurable into 4-8 treatment rooms (plus private offices)
- » Light & bright with excellent unobstructed views of Boise foothills
- » Directly across from St. Al's Joint Preservation and Reconstruction, Family Medicine/Urgent Care Clinic, new Cascadia Assisted Living, and proposed Rehabilitation Hospital