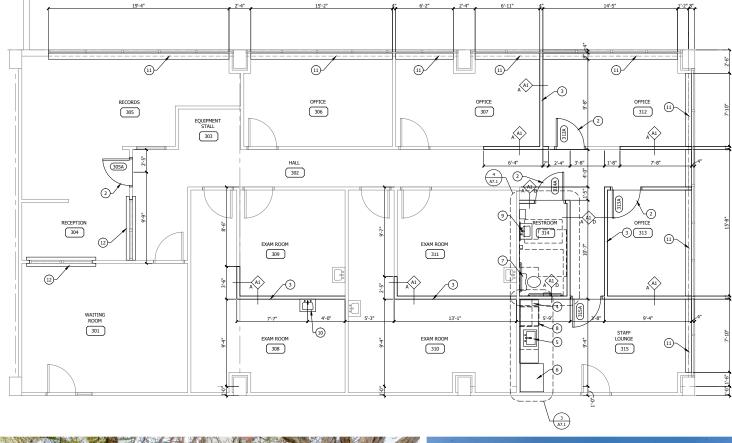

#### SPACE AVAILABLE

| Suite | Size        | Rate            |
|-------|-------------|-----------------|
| 302   | 3,000 RSF   | \$18.00 psf NNN |
|       | (2,633 USF) |                 |

STEVE WINGER 208 489 6172 steve.winger@colliers.com

#### HIGHLIGHTS

- » Freshly remodeled turn-key medical suite
- Recently (2017) upgraded building common areas
- On Saint Alphonsus Regional Medical Center » Campus with direct covered access to main hospital, north/south towers
- » Electric, heating and cooling included in CAM estimated savings to tenant of \$2.00 PSF
- » Efficient floor plan, easily configurable into 4-8 treatment rooms (plus private offices)
- » Light & bright with excellent unobstructed views of Boise foothills
- » Directly across from St. Al's Joint Preservation and Reconstruction, Family Medicine/Urgent Care Clinic, new Cascadia Assisted Living, and proposed Rehabilitation Hospital