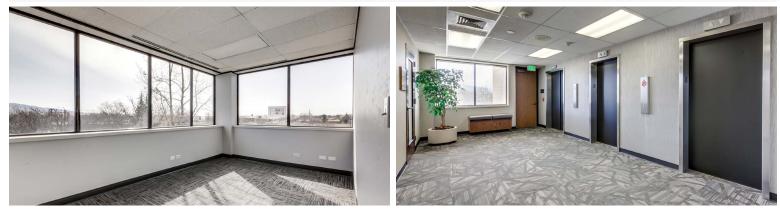

#### HIGHLIGHTS

- » Freshly remodeled turn-key medical suite
- Recently (2017) upgraded building common areas
- On Saint Alphonsus Regional Medical Center » Campus with direct covered access to main hospital, north/south towers
- » Electric, heating and cooling included in CAM estimated savings to tenant of \$2.00 PSF
- » Efficient floor plan, easily configurable into 4-8 treatment rooms (plus private offices)
- » Light & bright with excellent unobstructed views of Boise foothills
- » Directly across from St. Al's Joint Preservation and Reconstruction, Family Medicine/Urgent Care Clinic, new Cascadia Assisted Living, and proposed Rehabilitation Hospital