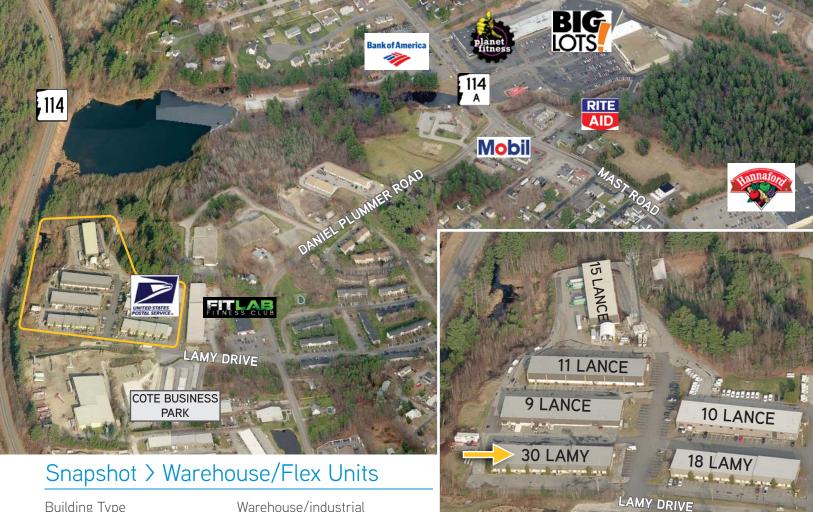

## Warehouse/Flex Units

30 LAMY DRIVE, UNITS 9 - 11, GOFFSTOWN, NH 03045

Lamy Drive/Lance Lane is home to 5 warehouse/industrial buildings totaling 50,000± SF.

Units 9 - 11 consist of  $3,600\pm$  SF and can be subdivided into  $1,200\pm$  SF units. The current layout features 4 private offices, a bullpen area, a conference area, 4 restrooms, and warehouse space with 3 loading docks and 16' clear height.

Area amenities include health clubs, shopping, self-storage, banks, and grocery stores.

Easy access to Route 114 and 114A and just 10 minutes to the Manchester-Boston Regional Airport. Located in a nice industrial park setting near Saint Anselm College.