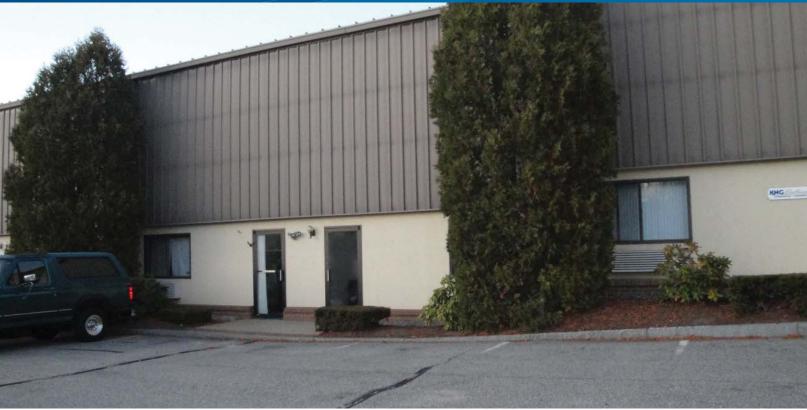

## Warehouse/Flex Units

30 LAMY DRIVE, UNITS 9 - 11, GOFFSTOWN, NH 03045

Lamy Drive/Lance Lane is home to 5 warehouse/industrial buildings totaling 50,000± SF.

Units 9 - 11 consist of  $3,600\pm$  SF and can be subdivided into  $1,200\pm$  SF units. The current layout features 4 private offices, a bullpen area, a conference area, 4 restrooms, and warehouse space with 3 loading docks and 16' clear height.