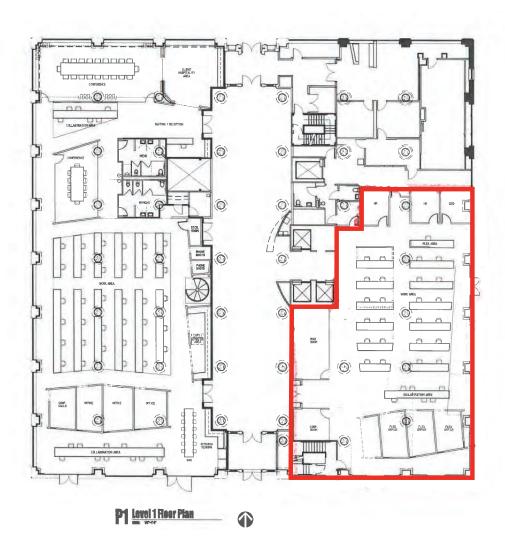

## **Property Features**

- > 5,771 RSF
- > Office space
- > Move-in ready
- > Ground floor space
- > Class A historic office building
- > Full-time security guard service
- > 24-hour access
- > Suite includes four private offices, one large conference room, three meeting spaces and a long collaboration table