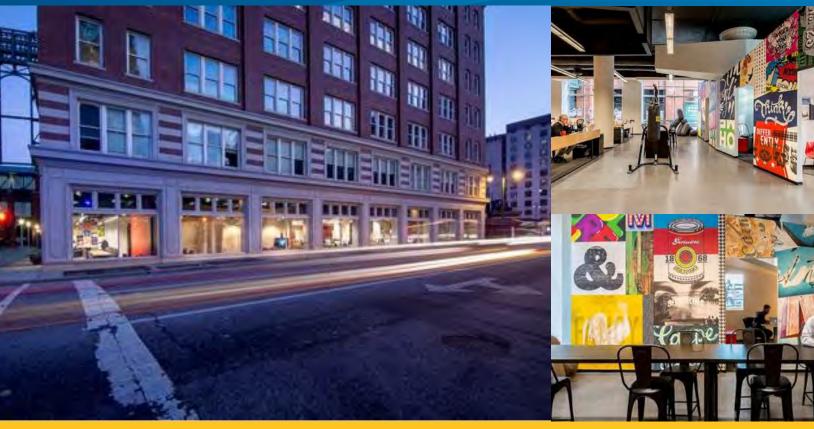

## Toyota Center

175 TOYOTA PLAZA, SUITE 120 MEMPHIS, TENNESSEE 38103

## **Property Features**

- > 5,771 RSF
- > Office space
- > Move-in ready
- > Ground floor space
- > Class A historic office building
- > Full-time security guard service
- > 24-hour access
- > Suite includes four private offices, one large conference room, three meeting spaces and a long collaboration table