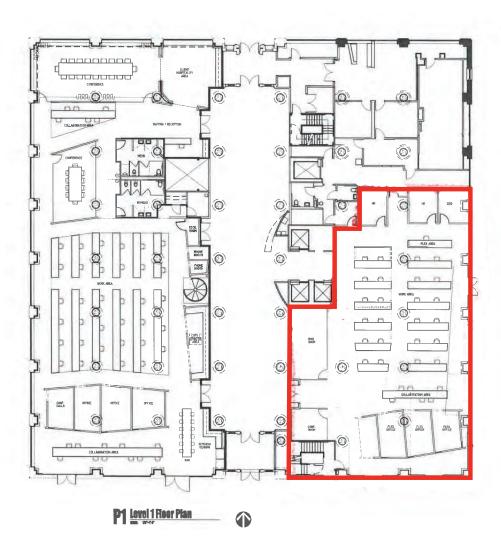

## 175 Toyota Plaza > Floor Plan

## **Property Features**

- > 5,771 RSF
- ) Office space
- > Move-in ready
- > Ground floor space
- > Class A historic office building
- > Full-time security guard service
- > 24-hour access
- > Suite includes four private offices, one large conference room, three meeting spaces and a long collaboration table