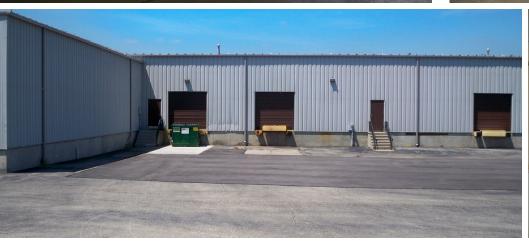

### Beaver Park Business Center

820-840 Distribution Drive | Beavercreek | Ohio | 45434

Lease Rate:

Todd Cochran +1 937 723 2913 todd.cochran@colliers.com

Accelerating success.

CLOCKWISE FROM TOP: Aerial view // Shipping // Parking // Warehouse

#### Specifications

| Building Type   | Multi Tenant/Block & Brick                                                                                                                                                                                                                                                                |
|-----------------|-------------------------------------------------------------------------------------------------------------------------------------------------------------------------------------------------------------------------------------------------------------------------------------------|
| Available Space | <ul> <li>Immediately: 820-824 Distribution Drive<br/>5,368-12,862 SF</li> <li>Available 8/1/18: 832-834 Distribution<br/>2,044-7,491 SF</li> </ul>                                                                                                                                        |
| Multi Purpose   | Office- Warehouse, Research/Tech., Light<br>Manufacturing, Flex Space                                                                                                                                                                                                                     |
| Location:       | <ul> <li>Beavercreek Township at the intersection of<br/>Dayton Xenia Road and Distribution Drive.</li> <li>Less than 1 mile to US 35</li> </ul>                                                                                                                                          |
| Clear Height    | 14'-17'                                                                                                                                                                                                                                                                                   |
| Docks           | 3 with levelers, 10' by 9'                                                                                                                                                                                                                                                                |
| Power           | Single phase 200amp, 250 volt                                                                                                                                                                                                                                                             |
| Heat            | Coravac and gas fired                                                                                                                                                                                                                                                                     |
| Lease Rate      | \$4.50/SF NNN                                                                                                                                                                                                                                                                             |
| Amenities       | <ul> <li>No personal income tax in Beavercreek Township</li> <li>Locally owned and professionally managed</li> <li>Reception Area</li> <li>Break Room</li> <li>Multiple private offices</li> <li>Skylights and windows</li> <li>No floor drains</li> <li>Mens/Womens restrooms</li> </ul> |