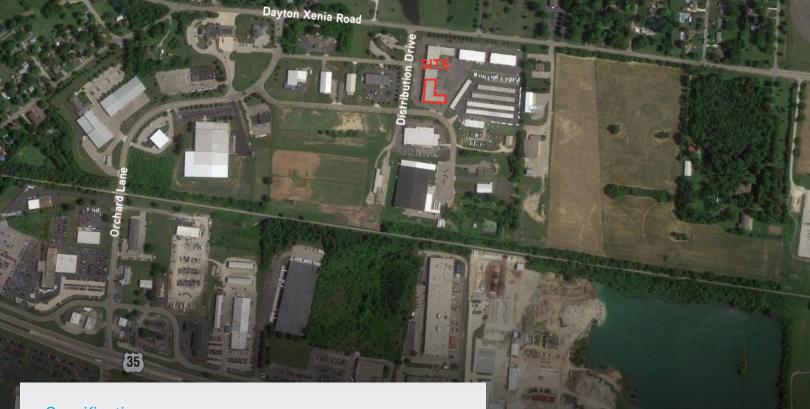

#### Specifications

| Building Type   | Multi Tenant/Block & Brick                                                                                                                                                                                                                                                                |
|-----------------|-------------------------------------------------------------------------------------------------------------------------------------------------------------------------------------------------------------------------------------------------------------------------------------------|
| Available Space | <ul> <li>Immediately: 820-824 Distribution Drive<br/>5,368-12,862 SF</li> <li>Available 8/1/18: 832-834 Distribution<br/>2,044-7,491 SF</li> </ul>                                                                                                                                        |
| Multi Purpose   | Office- Warehouse, Research/Tech., Light<br>Manufacturing, Flex Space                                                                                                                                                                                                                     |
| Location:       | <ul> <li>Beavercreek Township at the intersection of<br/>Dayton Xenia Road and Distribution Drive.</li> <li>Less than 1 mile to US 35</li> </ul>                                                                                                                                          |
| Clear Height    | 14'-17'                                                                                                                                                                                                                                                                                   |
| Docks           | 3 with levelers, 10' by 9'                                                                                                                                                                                                                                                                |
| Power           | Single phase 200amp, 250 volt                                                                                                                                                                                                                                                             |
| Heat            | Coravac and gas fired                                                                                                                                                                                                                                                                     |
| Lease Rate      | \$4.50/SF NNN                                                                                                                                                                                                                                                                             |
| Amenities       | <ul> <li>No personal income tax in Beavercreek Township</li> <li>Locally owned and professionally managed</li> <li>Reception Area</li> <li>Break Room</li> <li>Multiple private offices</li> <li>Skylights and windows</li> <li>No floor drains</li> <li>Mens/Womens restrooms</li> </ul> |