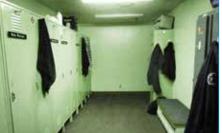

#### **Unit Amenities:**

- > Extensive Offices (demo/modify to suite) formerly a fire station
- > Three (3) bathrooms
- > One (1) unisex shower with locker room
- > Kitchen with sink & vented stove
- > Two (2) mechanized roll-up doors (12' x 14')
- > One (1) dock door (9' x 9')