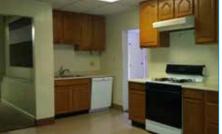

#### **Unit Amenities:**

- > Extensive Offices (demo/modify to suite) formerly a fire station
- > Three (3) bathrooms
- > One (1) unisex shower with locker room
- > Kitchen with sink & vented stove
- > Two (2) mechanized roll-up doors (12' x 14')
- > One (1) dock door (9' x 9')