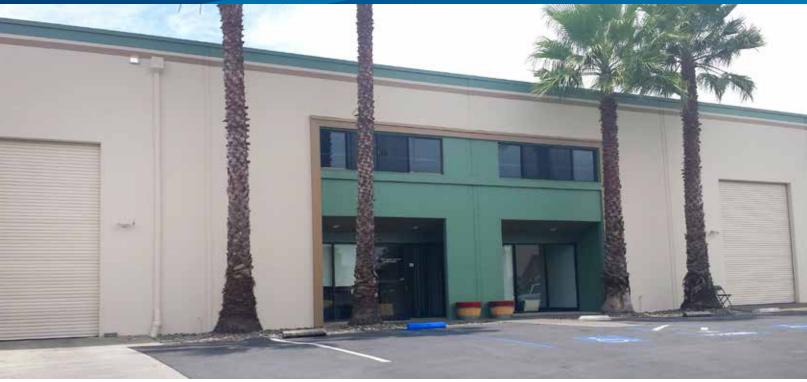

# 5005 Fulton Drive

Colliers

FAIRFIELD, CA



### **Property Overview**

#### Building Amenities (Units A & B: ±9,300 SF)

- > Power: 800 Amps @ 277/480 volts, 3-phase step down transformers to building
- > Clear height ±18'
- > Minimum column spacing is 25' x 40'
- > Sprinkler: 0.2/2,000 GPM (per riser)
- > Yard potential (S/T use permit)
- > Freeway proximity: At the intersection of I-80 and I-680

#### **Unit Amenities:**

- > Extensive Offices (demo/modify to suite) formerly a fire station
- > Three (3) bathrooms
- > One (1) unisex shower with locker room
- > Kitchen with sink & vented stove
- > Two (2) mechanized roll-up doors (12' x 14')
- > One (1) dock door (9' x 9')





#### **CHRIS PETRINI**

Ph. +1 707 863 8387 Cell +1 510 507 8665 chris.petrini@colliers.com CA License No. 01020505

Copyright © 2017 Colliers Internationa