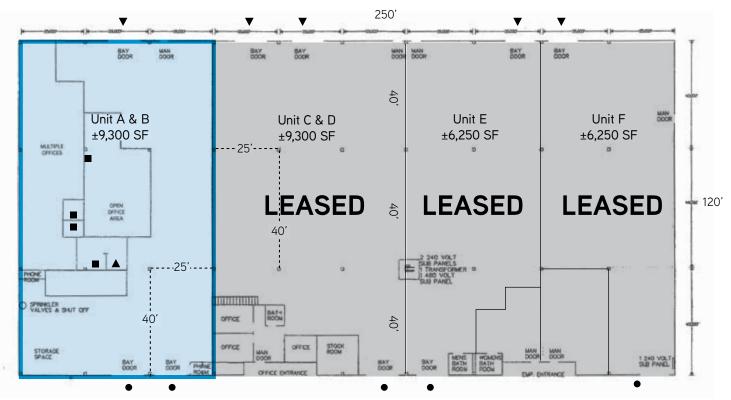

## 5005 Fulton Drive

FAIRFIELD, CA

- ▼ = DOCK DOOR
- = BATHROOM/KITCHEN
- = GRADE LEVEL DOOR
- ▲ = SHOWER

#### Building Amenities (Units A & B: ±9,300 SF)

- > Power: 800 Amps @ 277/480 volts, 3-phase step down transformers to building
- > Clear height ±18'
- > Minimum column spacing is 25' x 40'
- > Sprinkler: 0.2/2,000 GPM (per riser)
- > Yard potential (S/T use permit)
- > Freeway proximity: At the intersection of I-80 and I-680

#### **Unit Amenities:**

- > Extensive Offices (demo/modify to suite) formerly a fire station
- > Three (3) bathrooms
- > One (1) unisex shower with locker room
- > Kitchen with sink & vented stove
- > Two (2) mechanized roll-up doors (12' x 14')
- > One (1) dock door (9' x 9')