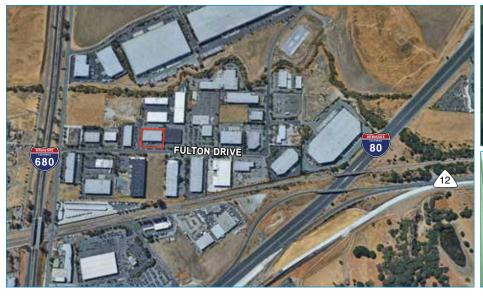

#### Building Amenities (Units A & B: ±9,300 SF)

- > Power: 800 Amps @ 277/480 volts, 3-phase step down transformers to building
- > Clear height ±18'
- > Minimum column spacing is 25' x 40'
- > Sprinkler: 0.2/2,000 GPM (per riser)
- > Yard potential (S/T use permit)
- > Freeway proximity: At the intersection of I-80 and I-680

## 5005 Fulton Drive

FAIRFIELD, CA

- ▼ = DOCK DOOR
- = BATHROOM/KITCHEN
- = GRADE LEVEL DOOR
- ▲ = SHOWER