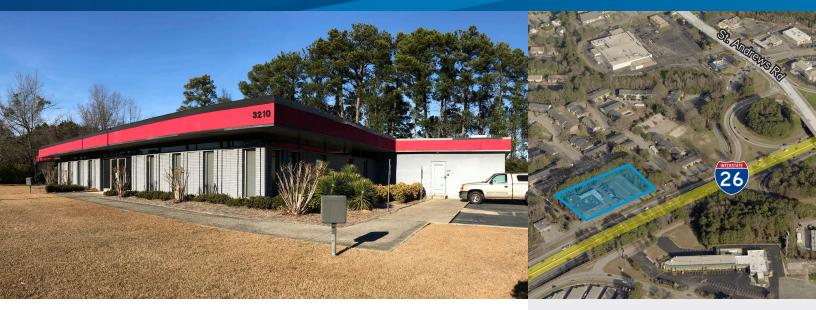

## 3210 Fernandina Road

COLUMBIA, SOUTH CAROLINA 29210

## **Property Features**

- > Strategically located near the intersection of I-20 and I-26 in northwest Columbia, adjacent to St. Andrews Road
- > 11,200 ± square feet on ±1.56 acres
- > 64 parking spaces
- > Great visibility from I-26
- > Building and systems have been extensively remodeled and upgraded first by Xerox and then Conduent, Inc.
- > Excellent 1031 exchange or investment opportunity
- > Investment income, cap rate and additional information by request
- > Price: \$1,650,000